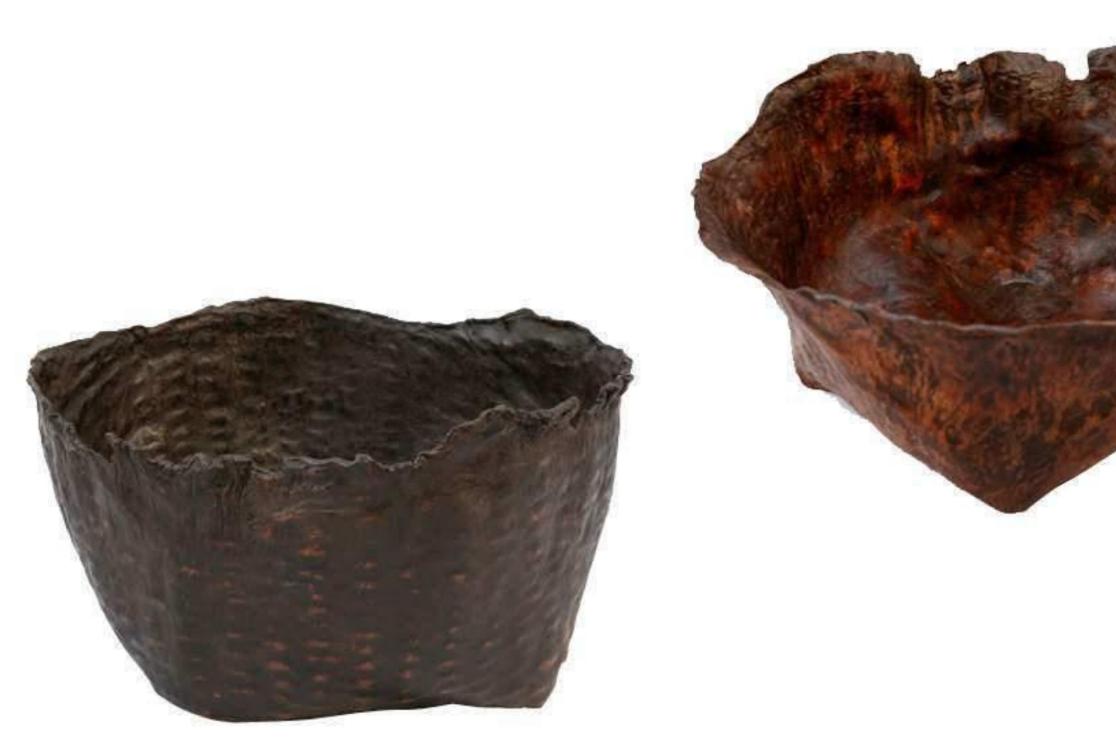

stains available. 94



MALIBU RESIN

# Organic. The New Modern.







**SINGLE TEAK SLAB COFFEE TABLE SHOWN:** 100"L × 29"W × 14"H.



**SINGLE TEAK SOFA SHOWN:** 108" L X 46" D. Custom sizes and finishes available.





### MODERN TEAK DINING TABLE shown: 156" X 46" W X 30" H.

**SHOWN:** 156" X 46" W X 30" H. Custom sizes and stains available. Natural teak with an oil finish. Perfect for indoor or outdoor living.





ORGANIC TEAK CUBE SHOWN: 18" x 18" x 20"H. Many sizes available.





**ANTIQUE INDIGO PILLOWS** We have a large collection of antique textiles from Africa and Sumatra that we turned into beautiful pillows.



1

and when the second

and a sector sectors

.........

and the amount of the start and the

an reliencenterneter

MALANA AND

5

## ANTIQUE GOAT SKIN CONTAINERS









# ANTIQUE TRIBAL NECKLACE **SHOWN:** With coconut shell inlay.

Our clients are not shopping for pieces... they are **Collecting** pieces.

ORGANIC TEAK SIDE TABLE
ANTIQUE COCONUT SHELL BOWLS









**ORGANIC CHESTNUT SIDE TABLE SHOWN:** 20"DIA x 21"H. All one of a kind, large collection available.





Designation of the

## TEAK BUTTERFLY TABLE

www.andriannashamarisinc.com

- 12

•

10 A A







MINIMAL TEAK BENCH SHOWN: 63"L x 20" D x 16"H x 4" thick solid teak top. Custom sizes and stains available.





**TULIP STOOL SHOWN:** 23" × 20"H.



# HAND-CARVED BEVELED TEAK STOOL

AP. 4.8 445

KEVAN

A CONTRACTOR

and the second

**SHOWN:** 12"DIA x 18"H. Natural teak with erosion finish. Custom sizes and finishes available.

The second second second second second











# AN