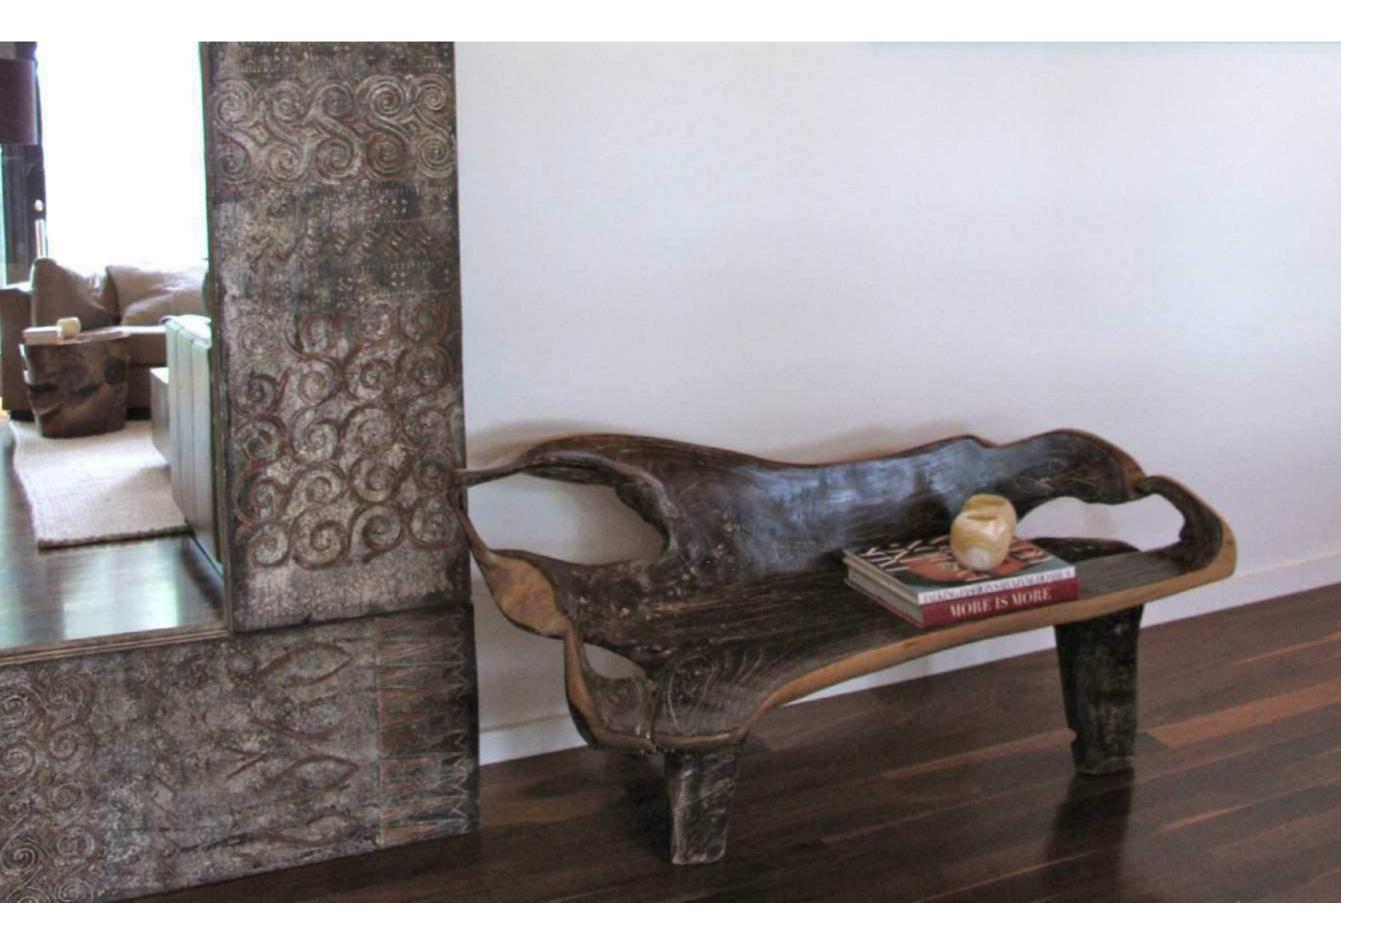

Hailed as "The Furniture Hunter" by the New York Times, Andrianna Shamaris is viewed as the leader in modern organic furniture among architects, interior designers, stylists and celebrities around the world. ANTIQUE RAFFLES DAYBED shown: 84" W × 48" D.