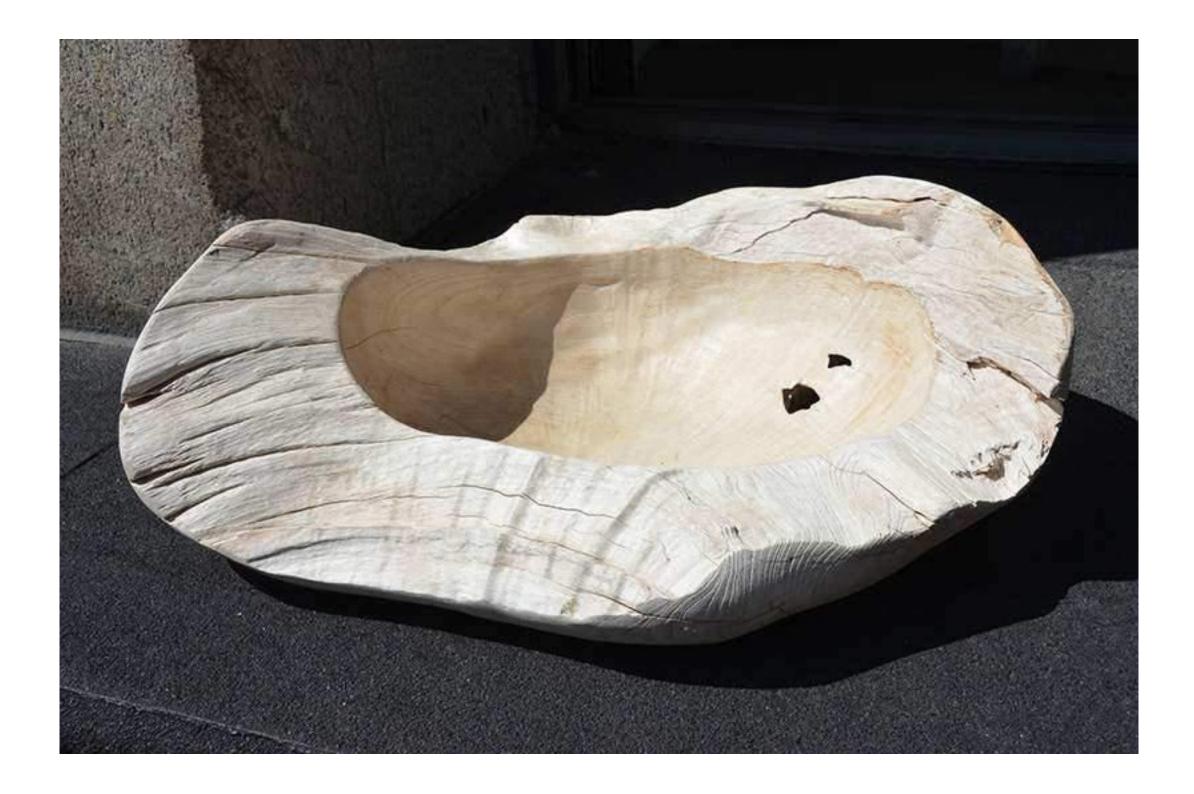

## WABI-SABI COLLECTION

Wabi-Sabi is a Japanese philosophy that beauty can be found in imperfection and impermanence. It's a beauty of things modest and humble. It's a beauty of things unconventional. It is the opposite of vulgarity. The costs of achieving this kind of minimalism are seemingly inconsistent with its mission of aesthetic humility. This kind of luxury is for a select few: The Emperor of Japan had a wabi garden. Wabi is for people who already have a lot.

**ANTIQUE CARVING SHOWN:** 91" H. This antique carving from Toraja symbolizes the protection of the home and was used as an exterior panel. Set on a modern steel base.

WABI-SABI BENCH SHOWN: 46" X 14" X 15" H. Antique bench made from a single teak slab with beautiful characteristics.

#### WABI-SABI BENCH/COFFEE TABLE

**SHOWN:** 86" L X 16.5" W X 14" H. Antique bench/coffee table carved from a beautiful teak slab.

WABI-SABI SIDE TABLE

**SHOWN:** 39.5" X 31" X 31.5" H. Naturally aged teak.