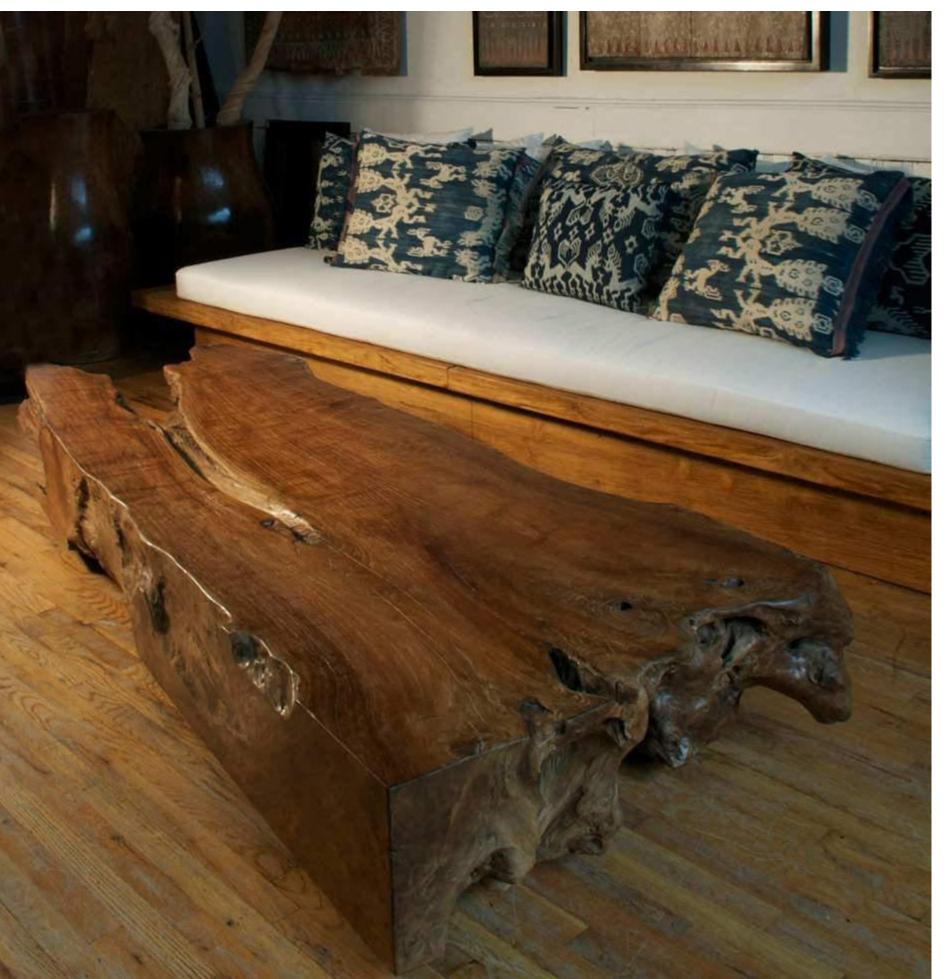

#### WABI-SABI DINING TABLE

**SHOWN:** 77" x 48" W x 32" H. Naturally aged teak. Beautiful patina on this stunning antique dining table with hand carved legs. The top consists of two slabs.