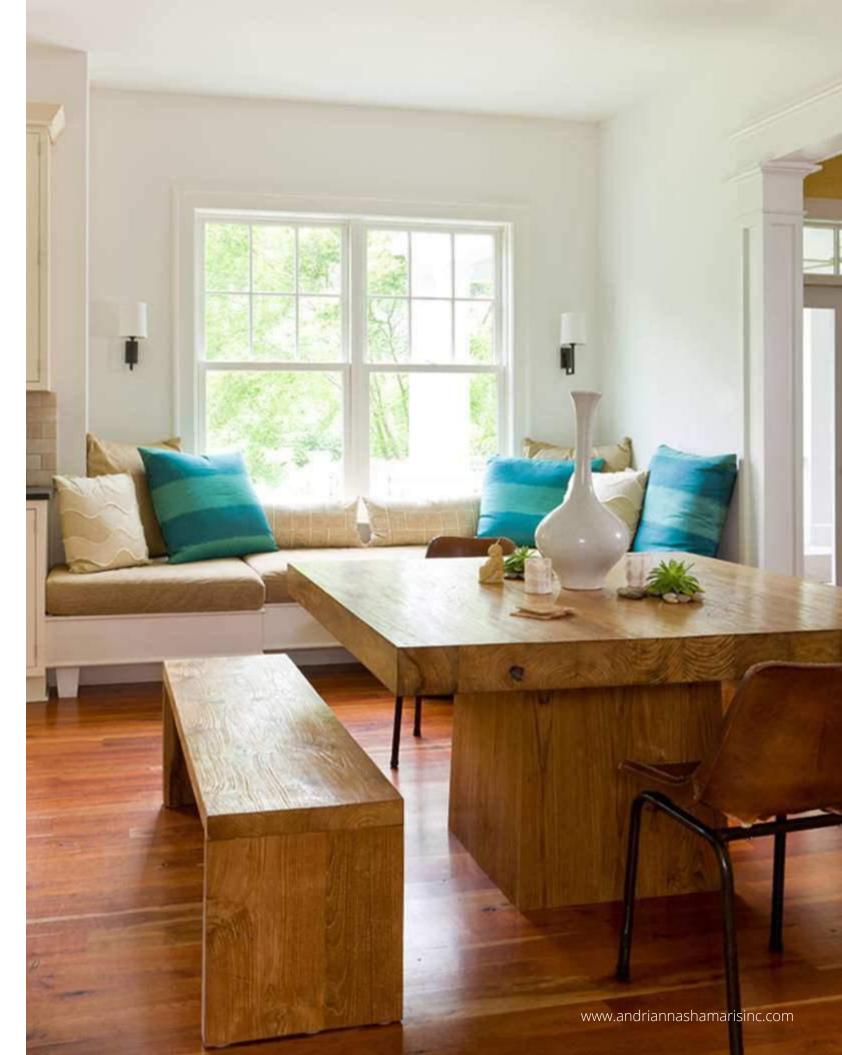

We have a large collection of antique textiles from Africa and Sumatra that we turned into beautiful pillows.



1

and when the second

and a sector sectors

.........

and the amount of the start and the

an reliencenterneter

MALANA AND

5

## ANTIQUE GOAT SKIN CONTAINERS









# ANTIQUE TRIBAL NECKLACE **SHOWN:** With coconut shell inlay.

Our clients are not shopping for pieces... they are **Collecting** pieces.

ORGANIC TEAK SIDE TABLE
ANTIQUE COCONUT SHELL BOWLS









**ORGANIC CHESTNUT SIDE TABLE SHOWN:** 20"DIA x 21"H. All one of a kind, large collection available.





Designation of the

## TEAK BUTTERFLY TABLE

www.andriannashamarisinc.com

- 12

•

10 A A







MINIMAL TEAK BENCH SHOWN: 63"L x 20" D x 16"H x 4" thick solid teak top. Custom sizes and stains available.





**TULIP STOOL SHOWN:** 23" × 20"H.



# HAND-CARVED BEVELED TEAK STOOL

AP. 4.8 445

KEVAN

A CONTRACTOR

and the second

**SHOWN:** 12"DIA x 18"H. Natural teak with erosion finish. Custom sizes and finishes available.

The second second second second second











# ANDRIANNA SHAMARIS

## NEW YORK

THE LEADER IN MODERN ORGANIC DESIGN

30 Dominick St. New York, NY 10013

212-388-9898

info@andriannashamarisinc.com

www.andriannashamarisinc.com Available Internationally