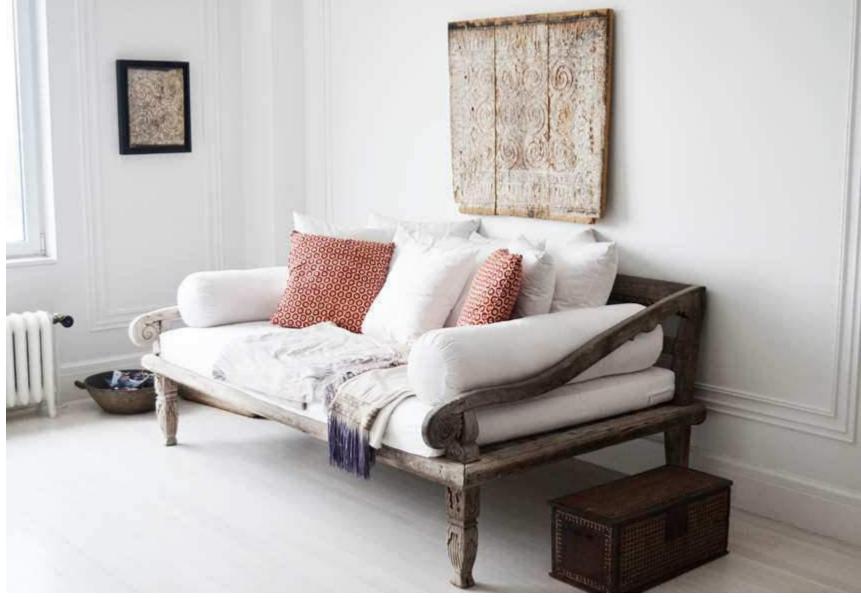

Hailed as "The Furniture Hunter" by the New York Times, Andrianna Shamaris is viewed as the leader in modern organic furniture among architects, interior designers, stylists and celebrities around the world. ANTIQUE RAFFLES DAYBED shown: 84" W × 48" D.

ANTIQUE HAND-CARVED PANEL FROM TORAJA shown: 36"W x 36"D.

4