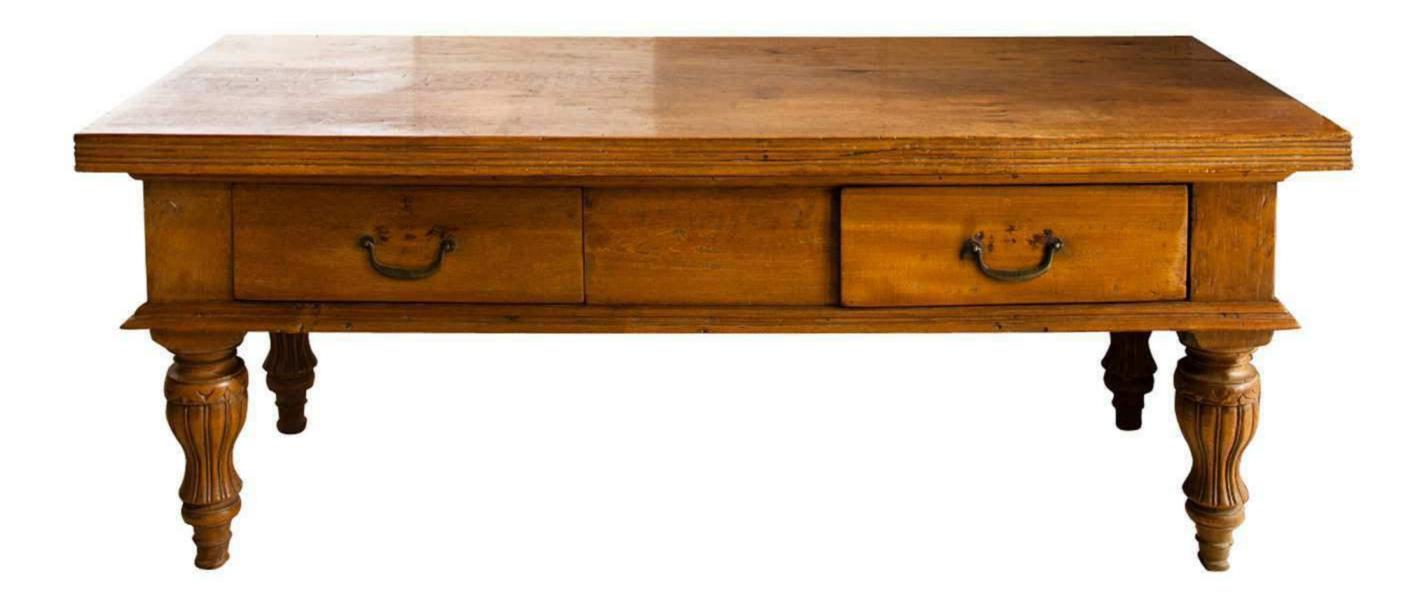

**ANTIQUE COLONIAL SIDE TABLE SHOWN:** 30" D X 22.5" H. Naturally aged teak. The top is a single teak section. Hand carved with two shelves.