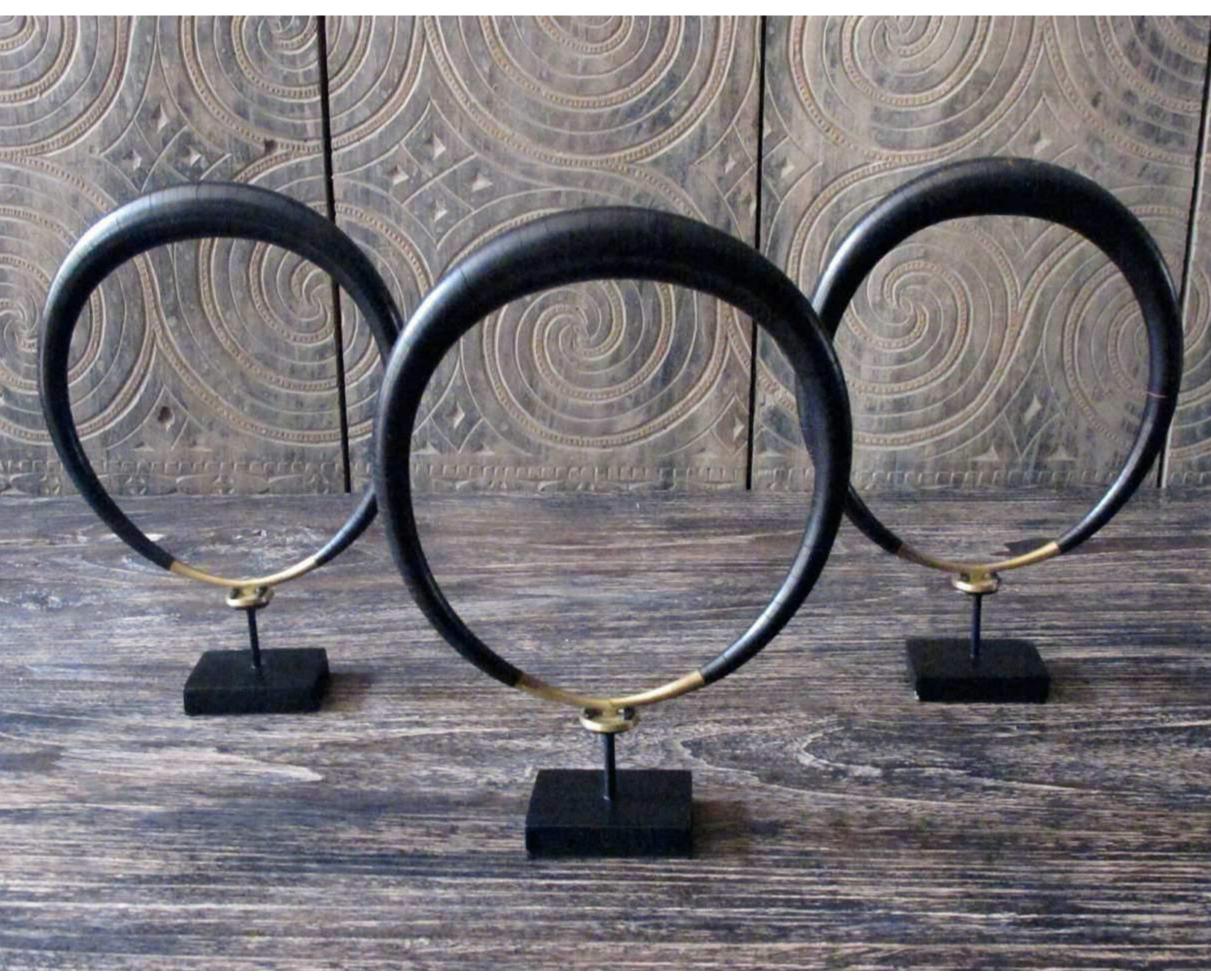

available. 94



MALIBU RESIN

# Organic. The New Modern.







**SINGLE TEAK SLAB COFFEE TABLE SHOWN:** 100"L × 29"W × 14"H.



**SINGLE TEAK SOFA SHOWN:** 108" L X 46" D. Custom sizes and finishes available.





### MODERN TEAK DINING TABLE shown: 156" X 46" W X 30" H.

**SHOWN:** 156" X 46" W X 30" H. Custom sizes and stains available. Natural teak with an oil finish. Perfect for indoor or outdoor living.





ORGANIC TEAK CUBE SHOWN: 18" x 18" x 20"H. Many sizes available.





**ANTIQUE INDIGO PILLOWS** We have a large collection of antique textiles from Africa and Sumatra that we turned into beautiful pillows.



1

and when the second

and a sector sectors

.........

and the amount of the start and the

an reliencenterneter

MALANA AND

5

## ANTIQUE GOAT SKIN CONTAINERS









# ANTIQUE TRIBAL NECKLACE **SHOWN:** With coconut shell inlay.

Our clients are not shopping for pieces... they are **Collecting** pieces.

ORGANIC TEAK SIDE TABLE
ANTIQUE COCONUT SHELL BOWLS









**ORGANIC CHESTNUT SIDE TABLE SHOWN:** 20"DIA x 21"H. All one of a kind, large collection available.





Designation of the

## TEAK BUTTERFLY TABLE

www.andriannashamarisinc.com

- 12

•

10 A A







MINIMAL TEAK BENCH SHOWN: 63"L x 20" D x 16"H x 4" thick solid teak top. Custom sizes and stains available.





**TULIP STOOL SHOWN:** 23" × 20"H.



# HAND-CARVED BEVELED TEAK STOOL

AP. 4.8 445

KEVAN

A CONTRACTOR

and the second

**SHOWN:** 12"DIA x 18"H. Natural teak with erosion finish. Custom sizes and finishes available.

The second second second second second











# ANDRIANN