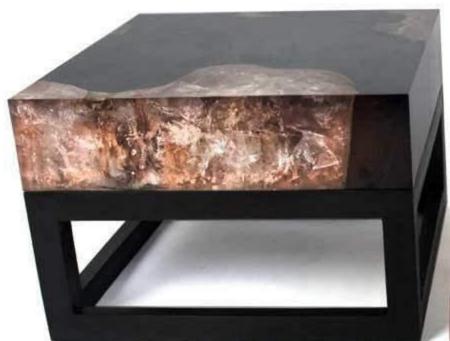

# THE CRACKED RESIN COLLECTION

The Cracked Resin Collection is a revolutionary line of modern coffee tables, side tables and dining tables made from organic teak and resin. The natural groves of the reclaimed teak are **infused With resin** that is cracked to achieve a unique quartz crystal effect. Original design pioneered by Andrianna Shamaris.

**TEAK & CRACKED COCKTAIL TABLE SHOWN:** 24" D x 20" H. Espresso teak with amethyst resin. Custom sizes and colors are available.

**TEAK & CRACKED RESIN COFFEE TABLE SHOWN:** 28" x 28" x 16"H. Espresso teak and amethyst resin. Custom sizes and colors are available.

#### TEAK & CRACKED RESIN TABLE WITH BASE

**SHOWN:** 24" x 24" x 16" H. Espresso and clear cracked resin. Custom sizes and colors are available.

### TEAK & CRACKED RESIN SIDE TABLE

**SHOWN:** 16" x 16" x 20"H. Natural teak and clear cracked resin. Custom sizes and colors are available.

## TEAK & CRACKED RESIN CUBE

**SHOWN:** 12" x 12" x 18"H. Custom sizes and colors are available.