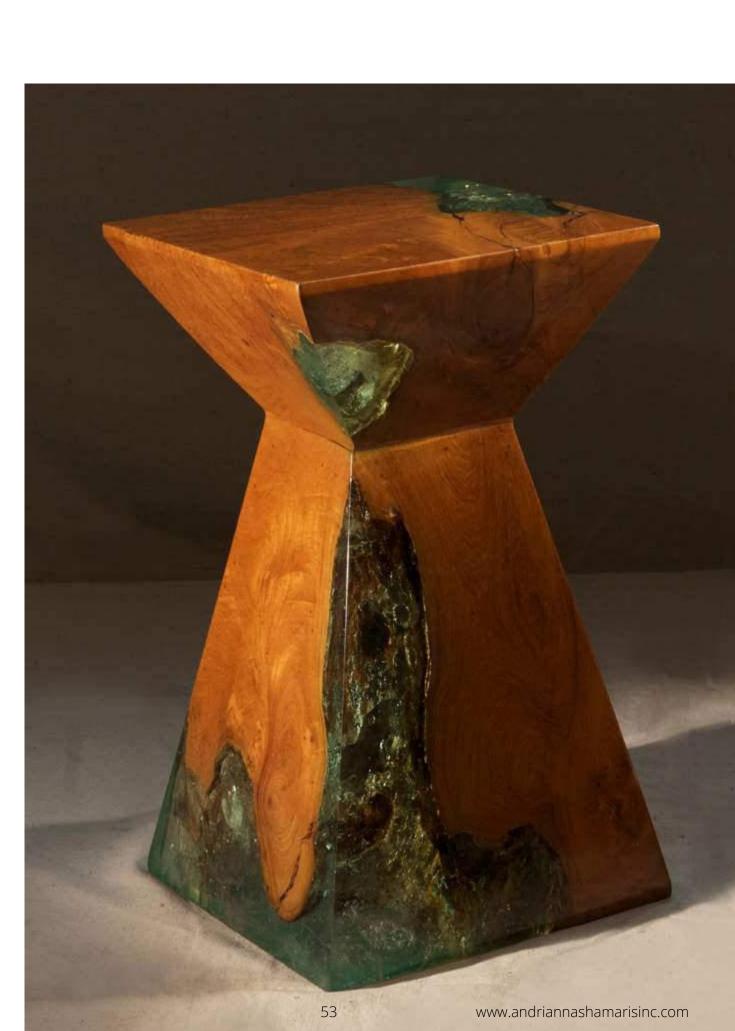

# THE CRACKED RESIN COLLECTION

The Cracked Resin Collection is a revolutionary line of modern coffee tables, side tables and dining tables made from organic teak and resin. The natural groves of the reclaimed teak are **infused With resin** that is cracked to achieve a unique quartz crystal effect. Original design pioneered by Andrianna Shamaris.

#### TEAK & CRACKED RESIN TABLE WITH BASE

**SHOWN:** 24" x 24" x 16" H. Espresso and clear cracked resin. Custom sizes and colors are available.