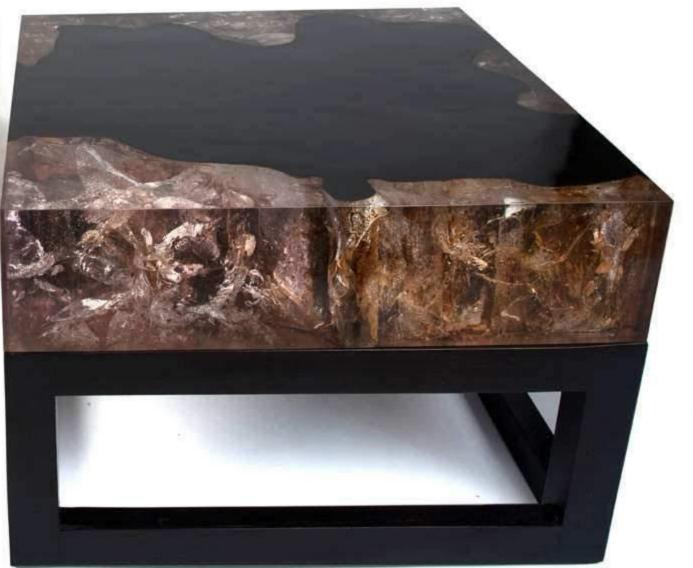

# THE CRACKED RESIN COLLECTION

The Cracked Resin Collection is a revolutionary line of modern coffee tables, side tables and dining tables made from organic teak and resin. The natural groves of the reclaimed teak are **infused With resin** that is cracked to achieve a unique quartz crystal effect. Original design pioneered by Andrianna Shamaris.

**TEAK & CRACKED COCKTAIL TABLE SHOWN:** 24" D x 20" H. Espresso teak with amethyst resin. Custom sizes and colors are available.

**TEAK & CRACKED RESIN COFFEE TABLE SHOWN:** 28" x 28" x 16"H. Espresso teak and amethyst resin. Custom sizes and colors are available.

#### TEAK & CRACKED RESIN TABLE WITH BASE

**SHOWN:** 24" x 24" x 16" H. Espresso and clear cracked resin. Custom sizes and colors are available.

### TEAK & CRACKED RESIN SIDE TABLE

**SHOWN:** 16" x 16" x 20"H. Natural teak and clear cracked resin. Custom sizes and colors are available.

## TEAK & CRACKED RESIN CUBE

**SHOWN:** 12" x 12" x 18"H. Custom sizes and colors are available.