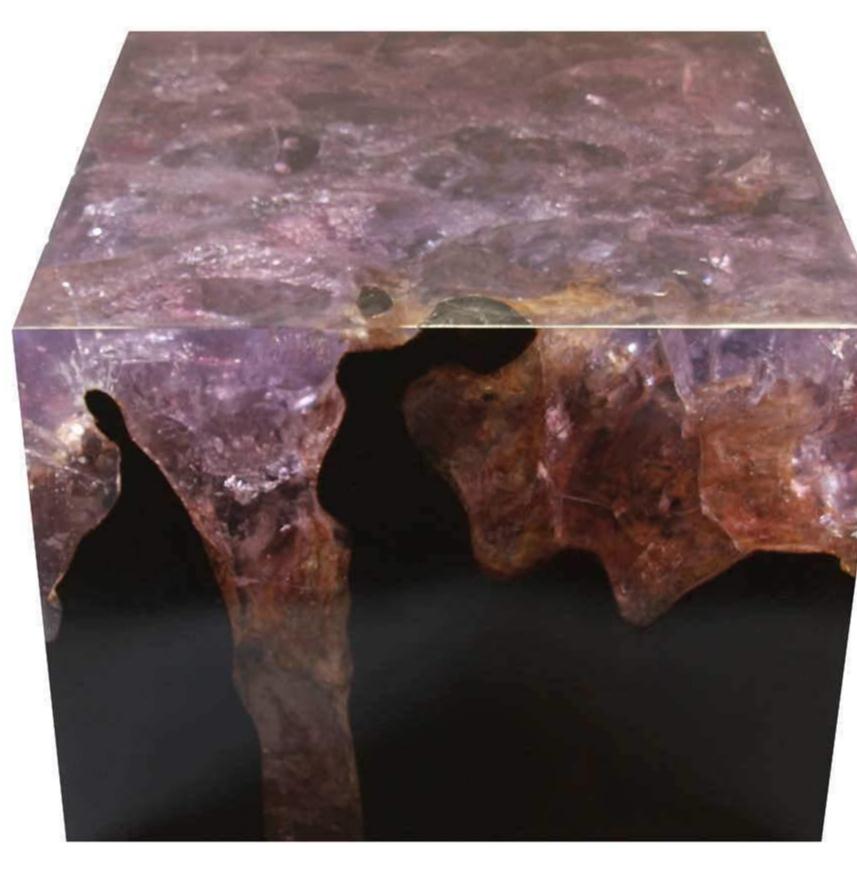

# THE CRACKED RESIN COLLECTION

The Cracked Resin Collection is a revolutionary line of modern coffee tables, side tables and dining tables made from organic teak and resin. The natural groves of the reclaimed teak are **infused With resin** that is cracked to achieve a unique quartz crystal effect. Original design pioneered by Andrianna Shamaris.

**TEAK & CRACKED COCKTAIL TABLE SHOWN:** 24" D x 20" H. Espresso teak with amethyst resin. Custom sizes and colors are available.

**TEAK & CRACKED RESIN COFFEE TABLE SHOWN:** 28" x 28" x 16"H. Espresso teak and amethyst resin. Custom sizes and colors are available.

#### TEAK & CRACKED RESIN TABLE WITH BASE

**SHOWN:** 24" x 24" x 16" H. Espresso and clear cracked resin. Custom sizes and colors are available.

### TEAK & CRACKED RESIN SIDE TABLE

**SHOWN:** 16" x 16" x 20"H. Natural teak and clear cracked resin. Custom sizes and colors are available.

## TEAK & CRACKED RESIN CUBE

**SHOWN:** 12" x 12" x 18"H. Custom sizes and colors are available.