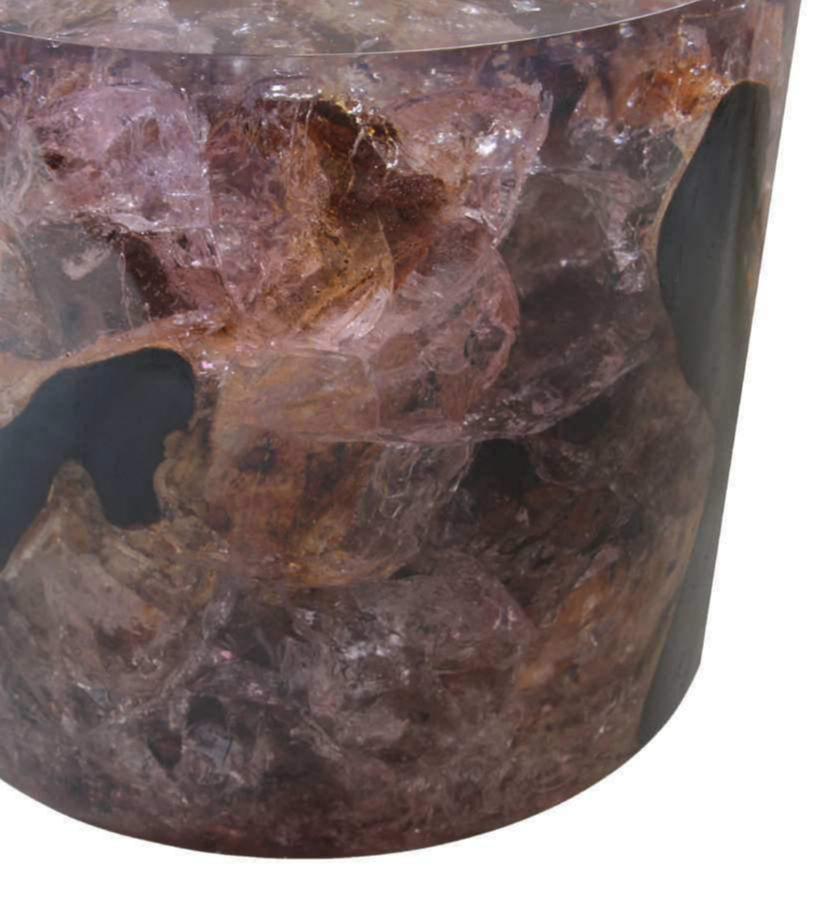

# THE CRACKED RESIN COLLECTION

The Cracked Resin Collection is a revolutionary line of modern coffee tables, side tables and dining tables made from organic teak and resin. The natural groves of the reclaimed teak are **infused With resin** that is cracked to achieve a unique quartz crystal effect. Original design pioneered by Andrianna Shamaris.

**TEAK & CRACKED COCKTAIL TABLE SHOWN:** 24" D x 20" H. Espresso teak with amethyst resin. Custom sizes and colors are available.

**TEAK & CRACKED RESIN COFFEE TABLE SHOWN:** 28" x 28" x 16"H. Espresso teak and amethyst resin. Custom sizes and colors are available.

#### TEAK & CRACKED RESIN TABLE WITH BASE

**SHOWN:** 24" x 24" x 16" H. Espresso and clear cracked resin. Custom sizes and colors are available.

### TEAK & CRACKED RESIN SIDE TABLE

**SHOWN:** 16" x 16" x 20"H. Natural teak and clear cracked resin. Custom sizes and colors are available.

## TEAK & CRACKED RESIN CUBE

**SHOWN:** 12" x 12" x 18"H. Custom sizes and colors are available.