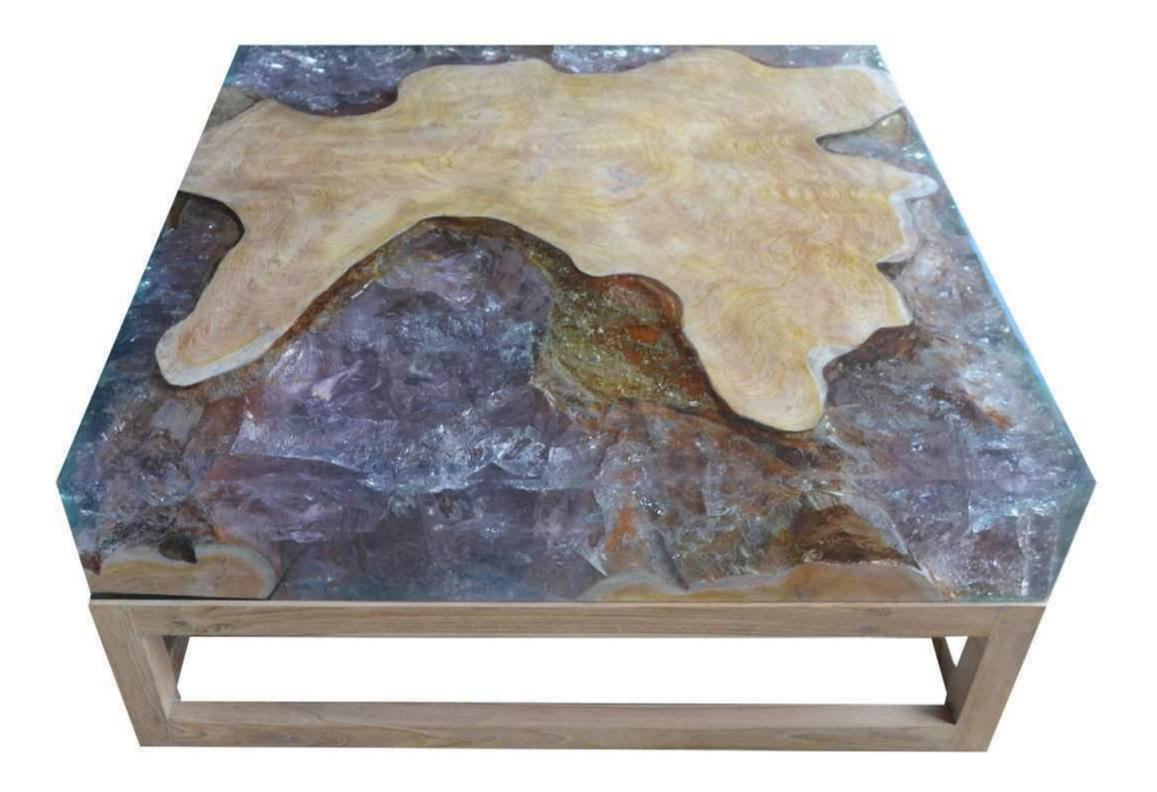

# THE CRACKED RESIN COLLECTION

The Cracked Resin Collection is a revolutionary line of modern coffee tables, side tables and dining tables made from organic teak and resin. The natural groves of the reclaimed teak are **infused With resin** that is cracked to achieve a unique quartz crystal effect. Original design pioneered by Andrianna Shamaris.

**TEAK & CRACKED COCKTAIL TABLE SHOWN:** 24" D x 20" H. Espresso teak with amethyst resin. Custom sizes and colors are available.

**TEAK & CRACKED RESIN COFFEE TABLE SHOWN:** 28" x 28" x 16"H. Espresso teak and amethyst resin. Custom sizes and colors are available.