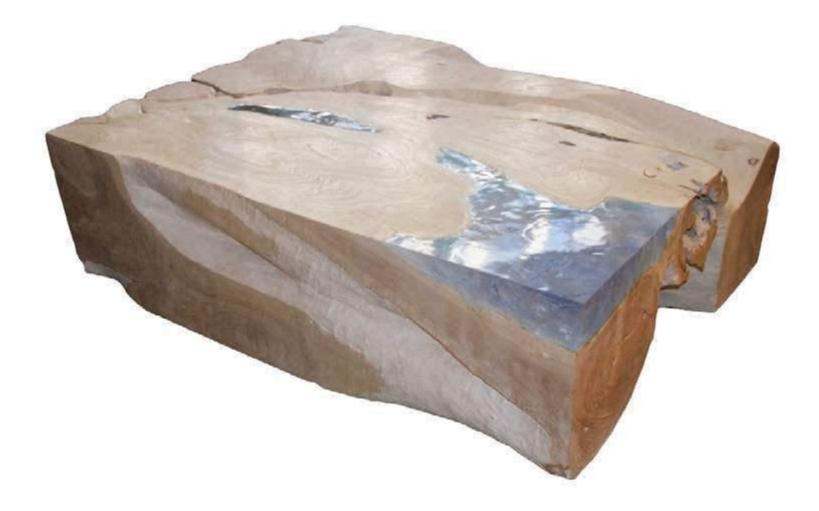

# HIGH QUALITY PETRIFIED WOOD COLLECTION

We have an ever-evolving collection of high-quality petrified wood, extending over two decades.

We source the highest quality petrified wood available. Each piece is hand-selected and highly polished with minimal cracks. Petrified wood is extremely versatile – even great inside a bathroom shower. Perfect as a cocktail table, side table or clustered as a coffee table. We can also custom large slabs for counter tops, dining or coffee tables.

We only select the best and most beautiful pieces.

Petrified palm wood is something new we are offering. The colors are fabulous. Unique piece due to the beautiful coral color. The top is polished to a high gloss and the sides are left natural.