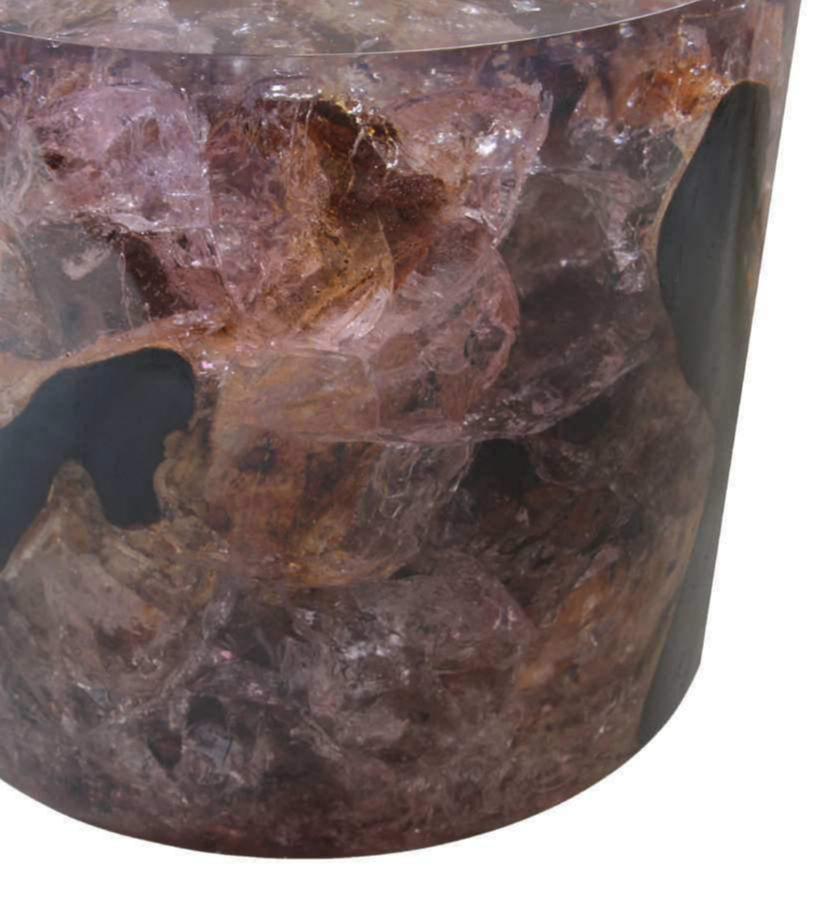

# THE CRACKED RESIN COLLECTION

The Cracked Resin Collection is a revolutionary line of modern coffee tables, side tables and dining tables made from organic teak and resin. The natural groves of the reclaimed teak are **infused With resin** that is cracked to achieve a unique quartz crystal effect. Original design pioneered by Andrianna Shamaris.

**TEAK & CRACKED COCKTAIL TABLE SHOWN:** 24" D x 20" H. Espresso teak with amethyst resin. Custom sizes and colors are available.

**TEAK & CRACKED RESIN COFFEE TABLE SHOWN:** 28" x 28" x 16"H. Espresso teak and amethyst resin. Custom sizes and colors are available.