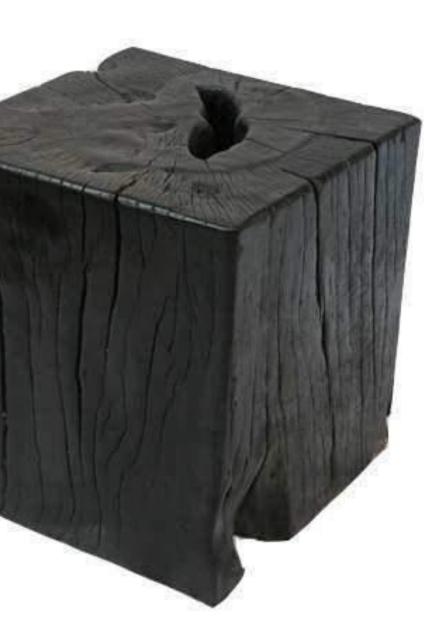

**TRIPLE BURNT COLLECTION SHOWN:** Side table, 19"DIA x 16"H. Iron wood burnt three times and sealed. Many shapes and sizes available.

The Triple Burnt Collection represents a unique line of modern furniture made from solid organic wood. Burnt three times to produce a rich, charcoal finish with impressive depth-a result unachievable using standard stains and finishes. A perfect combination of modern and organic.

TRIPLE BURNT COLLECTION Iron and teak wood burnt three times and sealed. Many shapes and sizes available.

I have been working with local families and creating opportunities in these small communities for over 30 years. As you can imagine, I am very much immersed in their culture and have formed strong relationships.