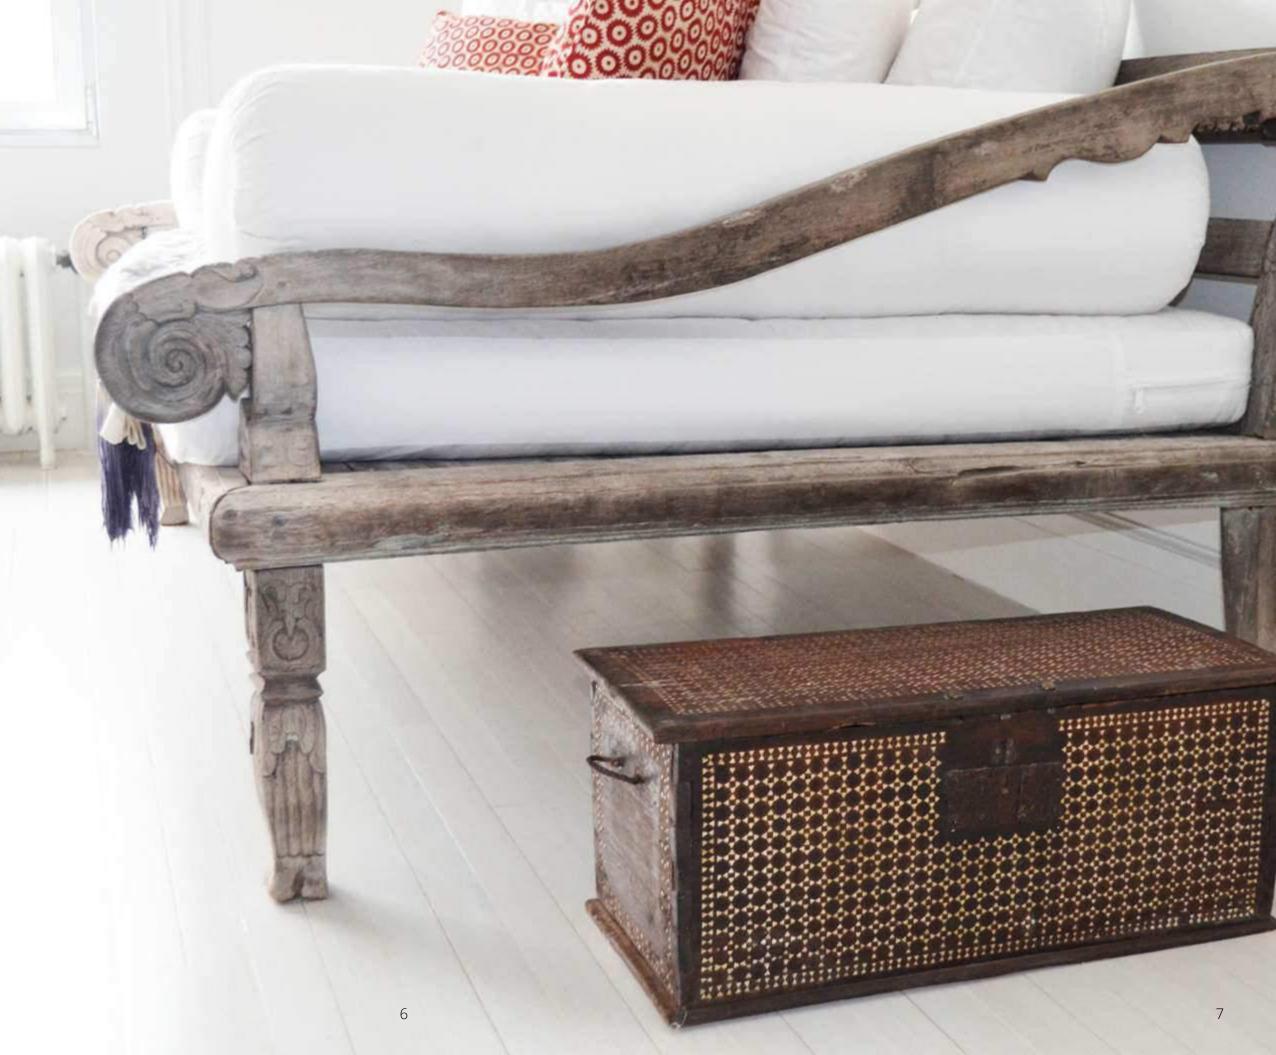

Hailed as "The Furniture Hunter" by the New York Times, Andrianna Shamaris is viewed as the leader in modern organic furniture among architects, interior designers, stylists and celebrities around the world. ANTIQUE RAFFLES DAYBED shown: 84" W × 48" D.