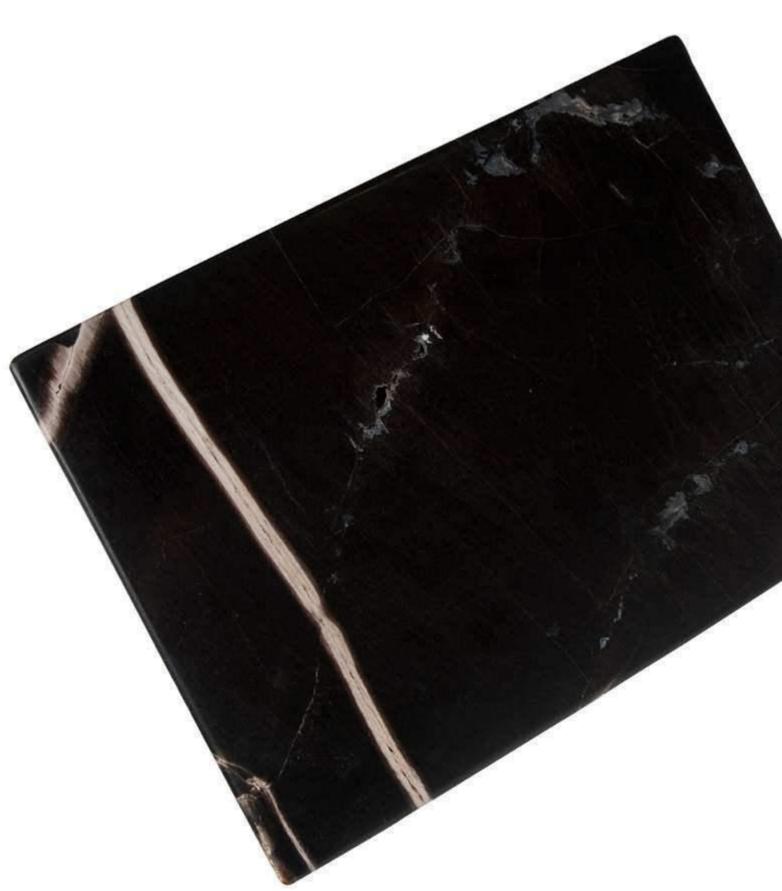

# HIGH QUALITY PETRIFIED WOOD COLLECTION

We have an ever-evolving collection of high-quality petrified wood, extending over two decades.

We source the highest quality petrified wood available. Each piece is hand-selected and highly polished with minimal cracks. Petrified wood is extremely versatile – even great inside a bathroom shower. Perfect as a cocktail table, side table or clustered as a coffee table. We can also custom large slabs for counter tops, dining or coffee tables.

We only select the best and most beautiful pieces.

Petrified palm wood is something new we are offering. The colors are fabulous. Unique piece due to the beautiful coral color. The top is polished to a high gloss and the sides are left natural.

PALM PETRIFIED WOOD SHOWN: 15" D X 11" H.