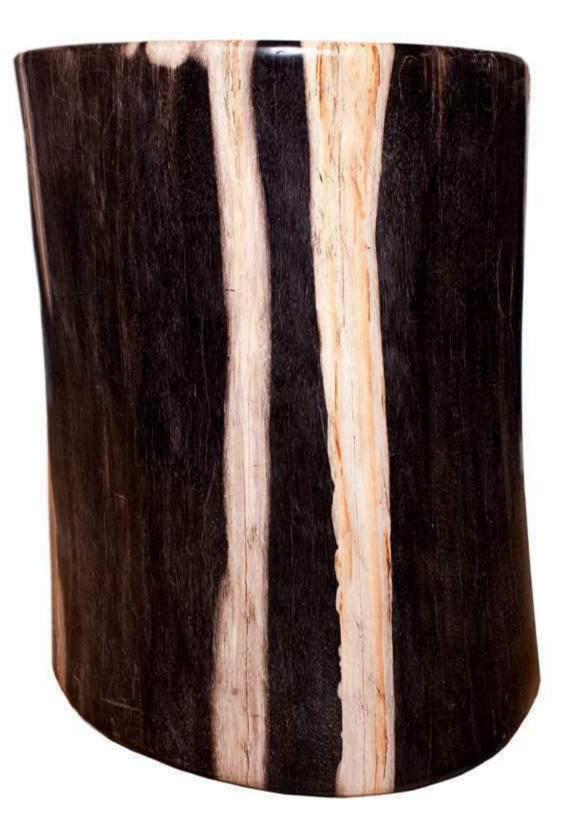

# HIGH QUALITY PETRIFIED WOOD COLLECTION

We have an ever-evolving collection of high-quality petrified wood, extending over two decades.

We source the highest quality petrified wood available. Each piece is hand-selected and highly polished with minimal cracks. Petrified wood is extremely versatile – even great inside a bathroom shower. Perfect as a cocktail table, side table or clustered as a coffee table. We can also custom large slabs for counter tops, dining or coffee tables.

We only select the best and most beautiful pieces.

Petrified palm wood is something new we are offering. The colors are fabulous. Unique piece due to the beautiful coral color. The top is polished to a high gloss and the sides are left natural.