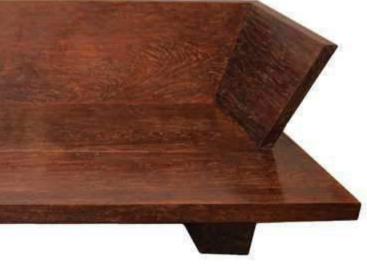

### MODERN TEAK DINING TABLE shown: 156" X 46" W X 30" H.

**SHOWN:** 156" X 46" W X 30" H. Custom sizes and stains available. Natural teak with an oil finish. Perfect for indoor or outdoor living.

ORGANIC TEAK CUBE SHOWN: 18" x 18" x 20"H. Many sizes available.