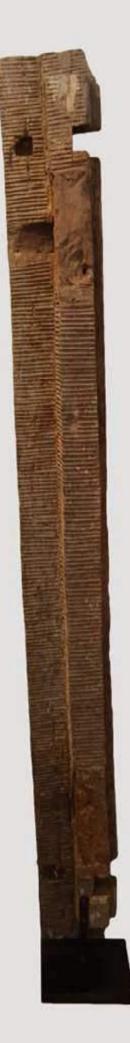

**ANTIQUE CARVING SHOWN:** 91" H. This antique carving from Toraja symbolizes the protection of the home and was used as an exterior panel. Set on a modern steel base.

WABI-SABI BENCH SHOWN: 46" X 14" X 15" H. Antique bench made from a single teak slab with beautiful characteristics.