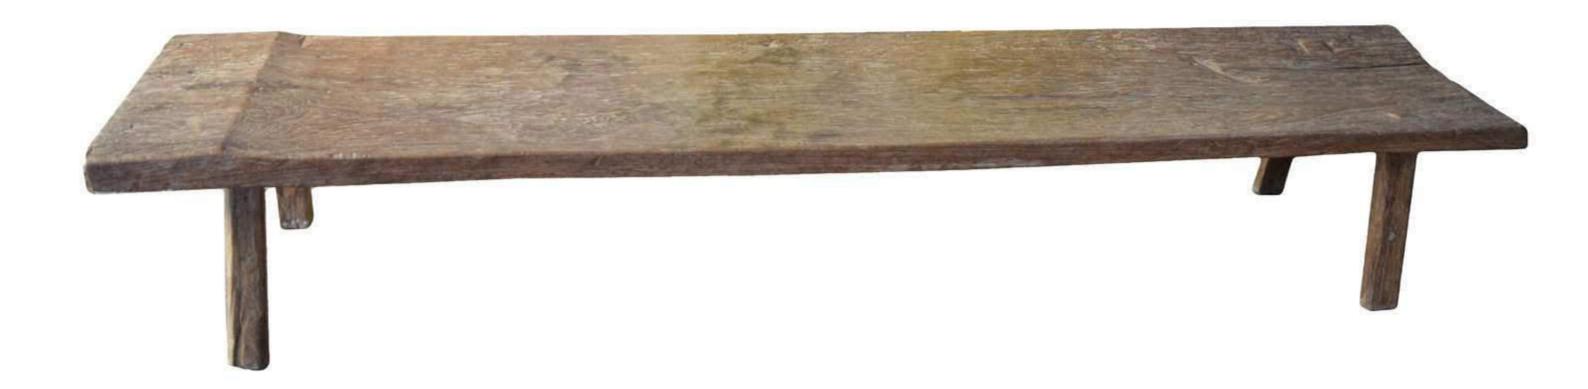

**ANTIQUE CARVING SHOWN:** 91" H. This antique carving from Toraja symbolizes the protection of the home and was used as an exterior panel. Set on a modern steel base.

WABI-SABI BENCH SHOWN: 46" X 14" X 15" H. Antique bench made from a single teak slab with beautiful characteristics.