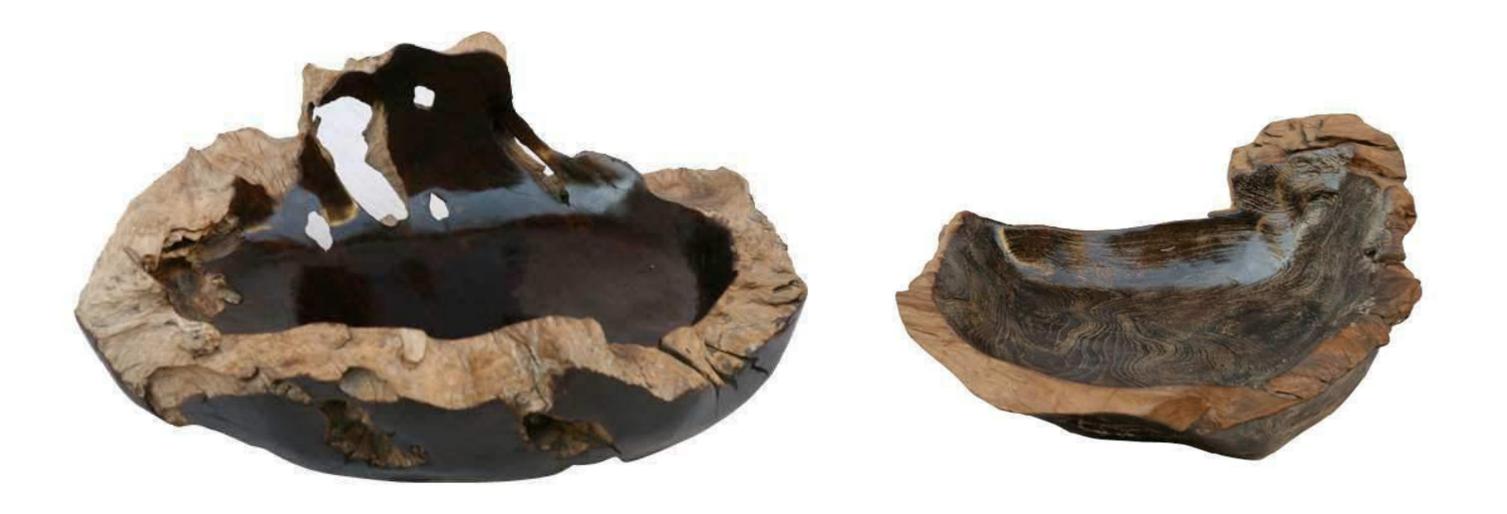

# HIGH QUALITY PETRIFIED WOOD COLLECTION

We have an ever-evolving collection of high-quality petrified wood, extending over two decades.

We source the highest quality petrified wood available. Each piece is hand-selected and highly polished with minimal cracks. Petrified wood is extremely versatile – even great inside a bathroom shower. Perfect as a cocktail table, side table or clustered as a coffee table. We can also custom large slabs for counter tops, dining or coffee tables.

We only select the best and most beautiful pieces.

Petrified palm wood is something new we are offering. The colors are fabulous. Unique piece due to the beautiful coral color. The top is polished to a high gloss and the sides are left natural.

PALM PETRIFIED WOOD SHOWN: 15" D X 11" H.