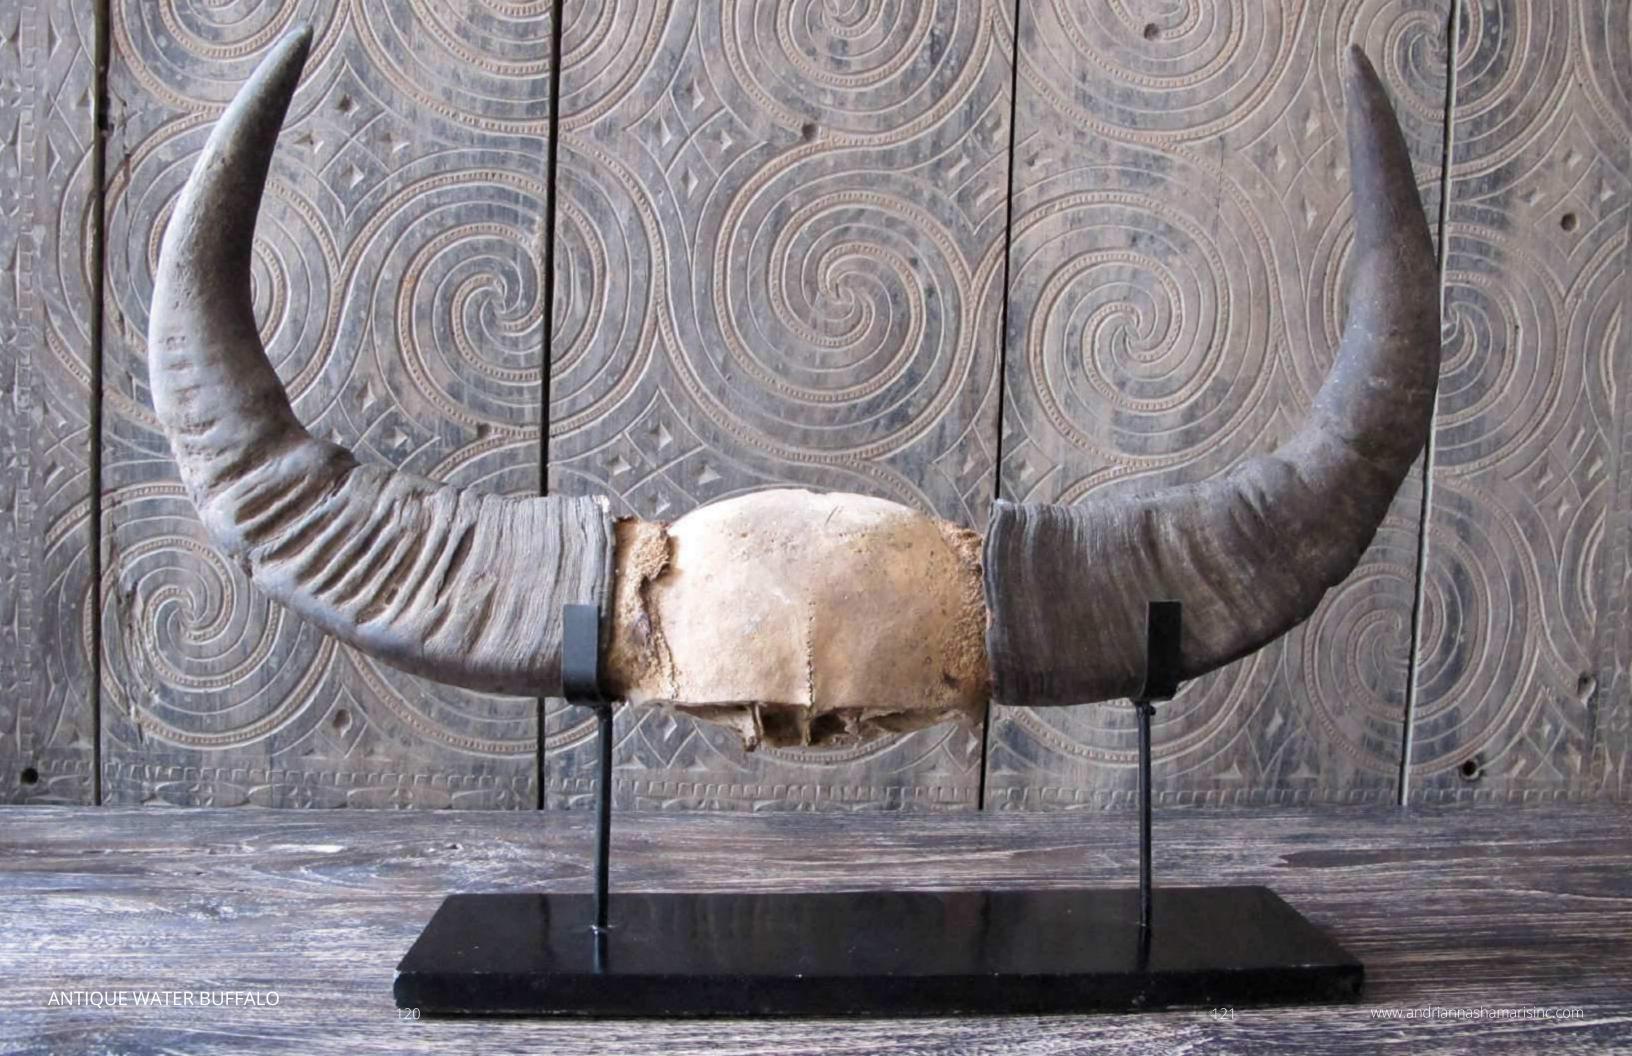

# ANTIQUE TRIBAL NECKLACE **SHOWN:** With coconut shell inlay.

Our clients are not shopping for pieces... they are **Collecting** pieces.

ORGANIC TEAK SIDE TABLE
ANTIQUE COCONUT SHELL BOWLS

**ORGANIC CHESTNUT SIDE TABLE SHOWN:** 20"DIA x 21"H. All one of a kind, large collection available.