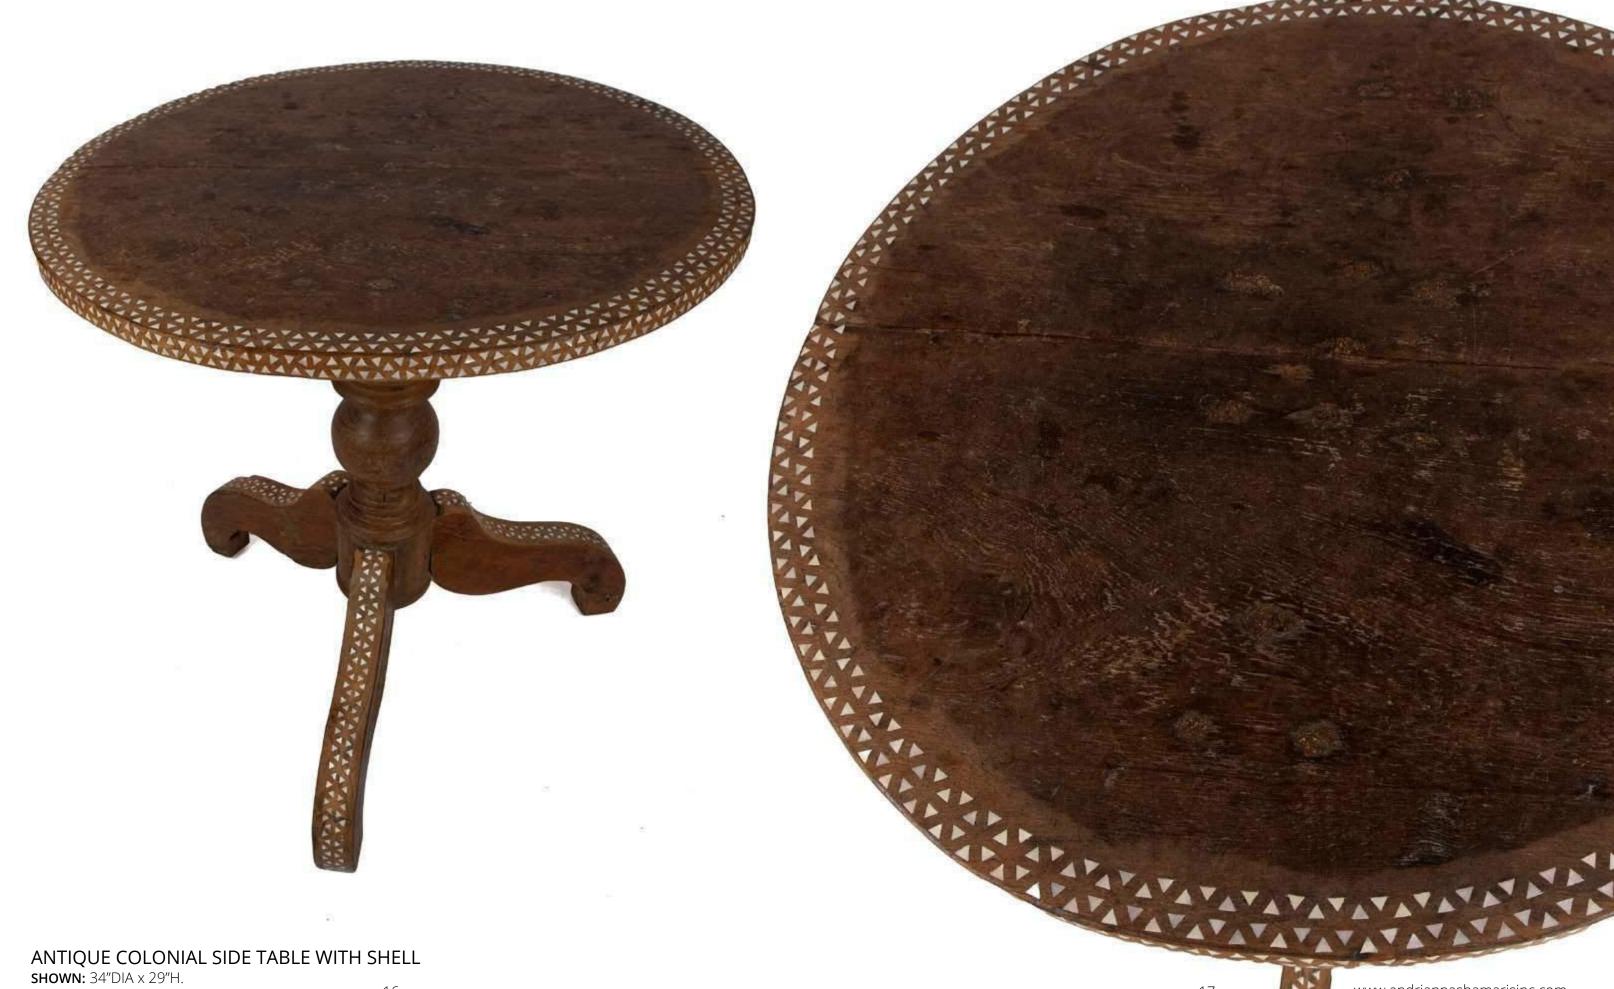

#### ANTIQUE RAFFLES INFLUENCE SIDE TABLE WITH FULL SHELL SHOWN: 29"DIA x 27"H.

ANTIQUE COLONIAL SIDE TABLE WITH SHELL shown: 35"DIA x 29.5"H. 12