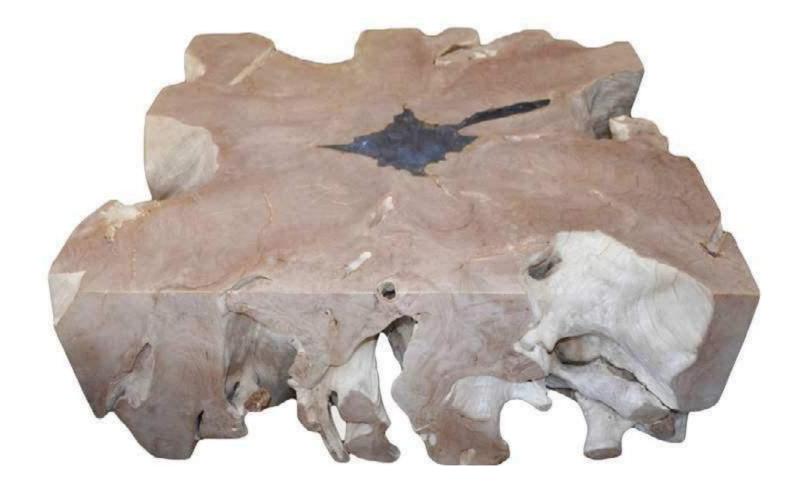

# HIGH QUALITY PETRIFIED WOOD COLLECTION

We have an ever-evolving collection of high-quality petrified wood, extending over two decades.

We source the highest quality petrified wood available. Each piece is hand-selected and highly polished with minimal cracks. Petrified wood is extremely versatile – even great inside a bathroom shower. Perfect as a cocktail table, side table or clustered as a coffee table. We can also custom large slabs for counter tops, dining or coffee tables.

We only select the best and most beautiful pieces.

Petrified palm wood is something new we are offering. The colors are fabulous. Unique piece due to the beautiful coral color. The top is polished to a high gloss and the sides are left natural.

PALM PETRIFIED WOOD SHOWN: 15" D X 11" H.