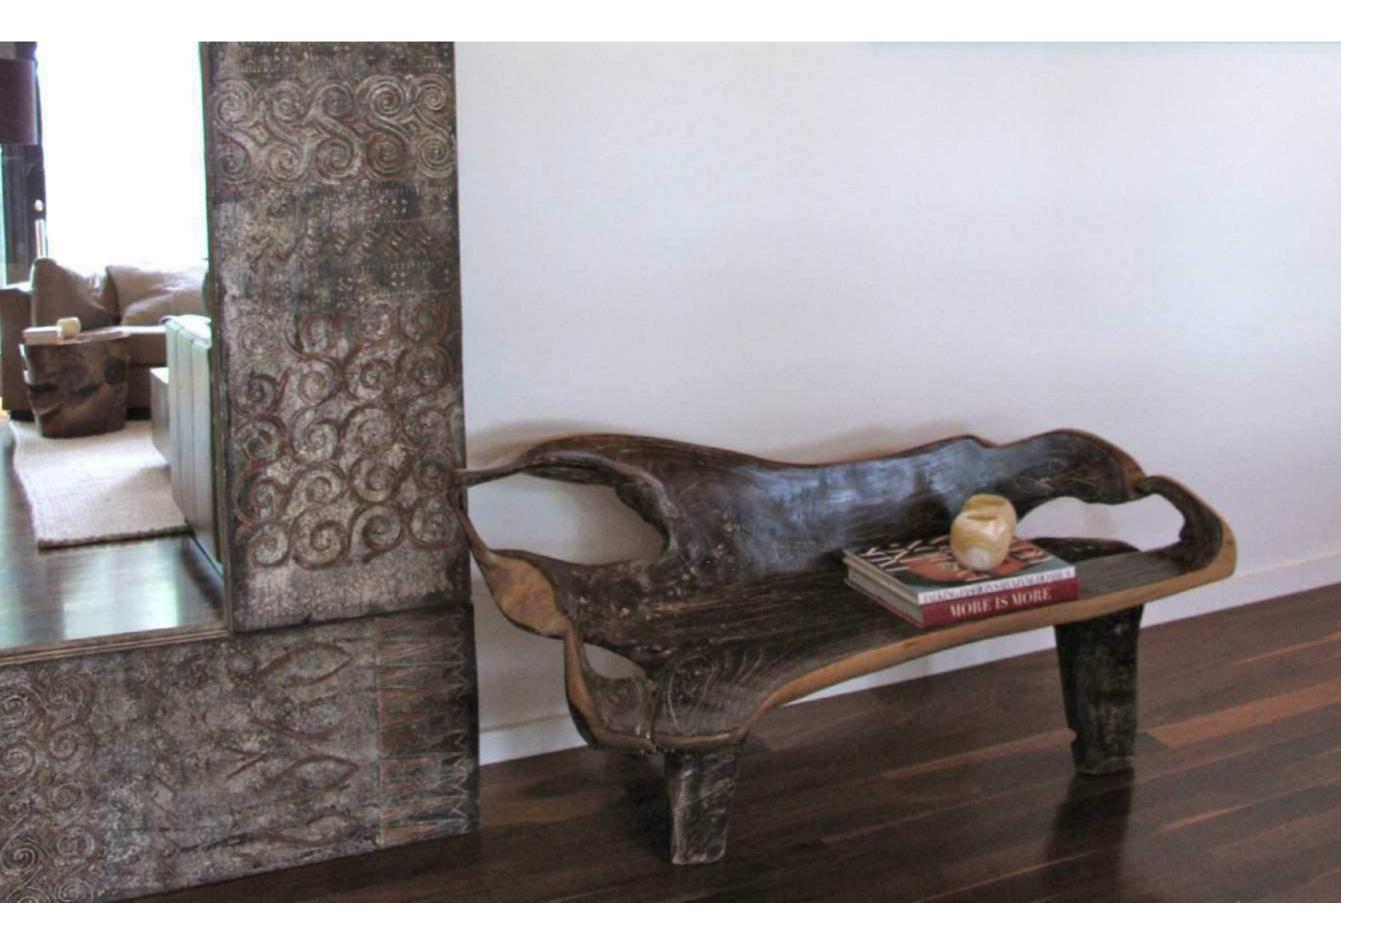

**ANTIQUE CARVING SHOWN:** 91" H. This antique carving from Toraja symbolizes the protection of the home and was used as an exterior panel. Set on a modern steel base.

WABI-SABI BENCH SHOWN: 46" X 14" X 15" H. Antique bench made from a single teak slab with beautiful characteristics.