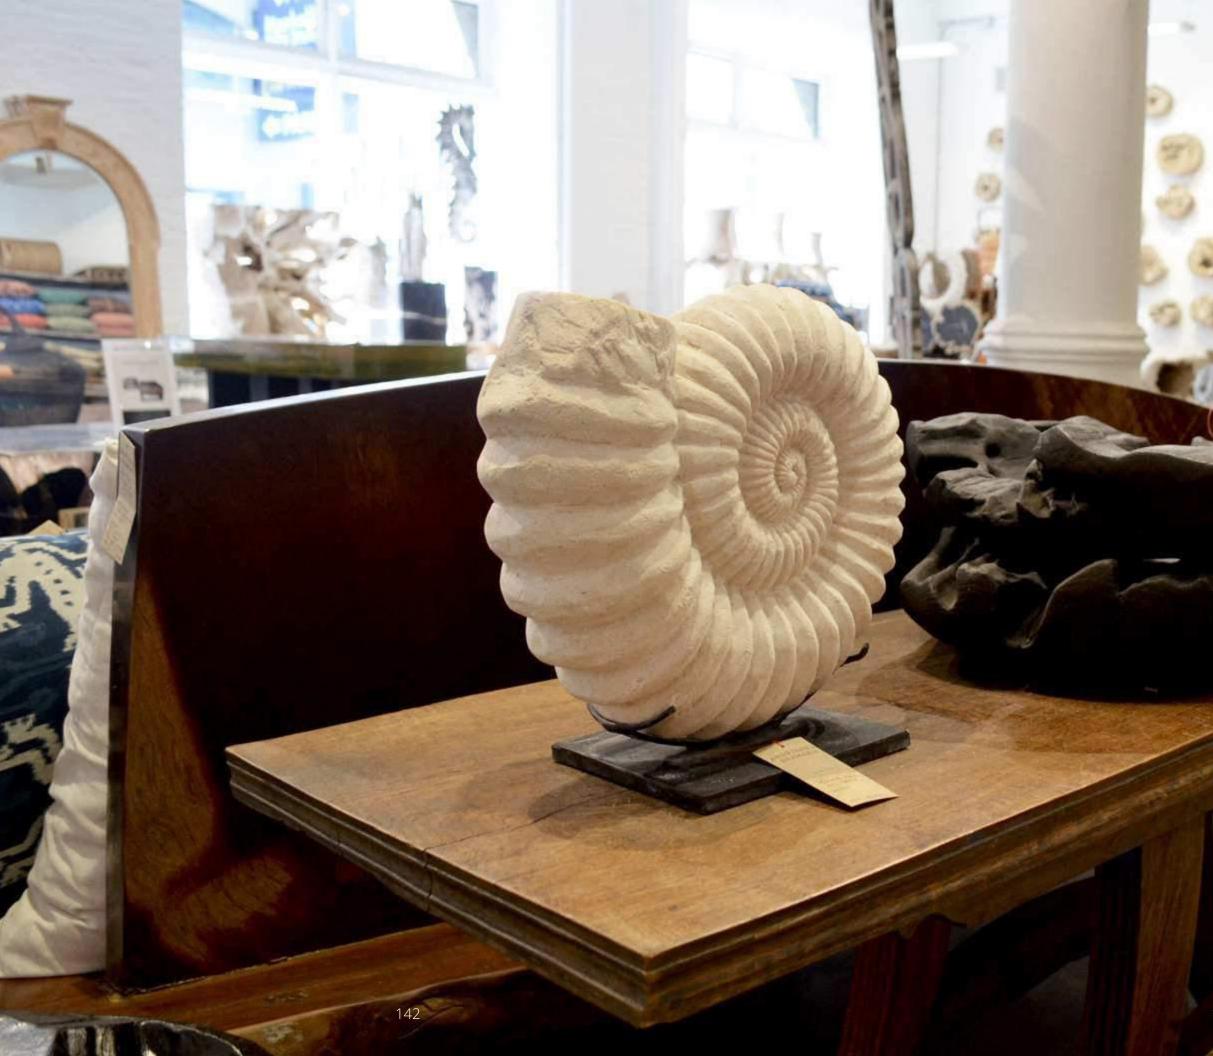

# HIGH QUALITY PETRIFIED WOOD COLLECTION

We have an ever-evolving collection of high-quality petrified wood, extending over two decades.

We source the highest quality petrified wood available. Each piece is hand-selected and highly polished with minimal cracks. Petrified wood is extremely versatile – even great inside a bathroom shower. Perfect as a cocktail table, side table or clustered as a coffee table. We can also custom large slabs for counter tops, dining or coffee tables.

We only select the best and most beautiful pieces.

Petrified palm wood is something new we are offering. The colors are fabulous. Unique piece due to the beautiful coral color. The top is polished to a high gloss and the sides are left natural.