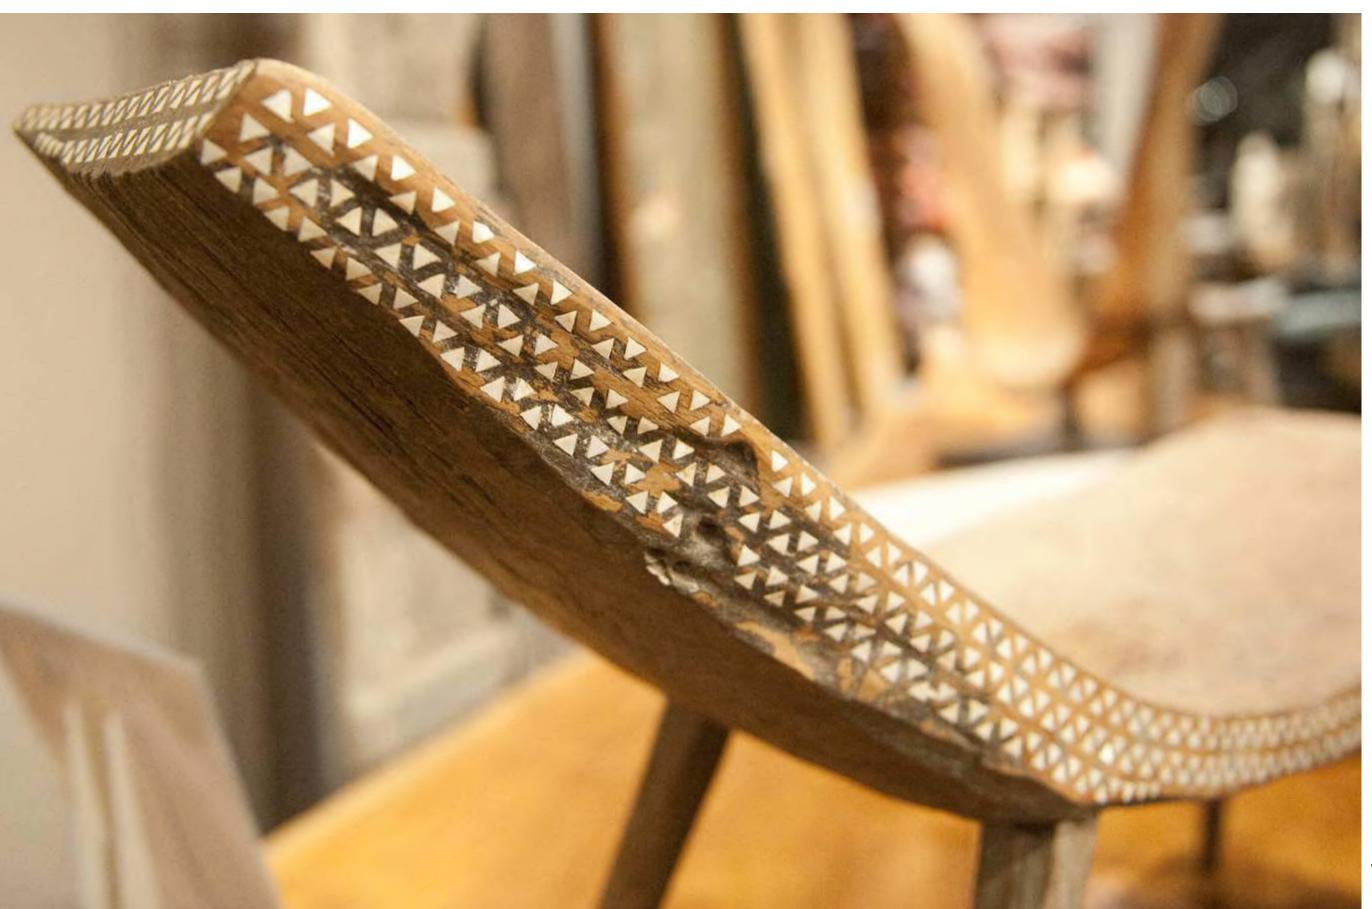

d reclaimed teak, tamarin, sono and iron wood are sourced from around the world. These pieces are available in custom sizes and finishes and can be modified according to client specification.





Hailed as "The Furniture Hunter" by the New York Times, Andrianna Shamaris is viewed as the leader in modern organic furniture among architects, interior designers, stylists and celebrities around the world. ANTIQUE RAFFLES DAYBED shown: 84" W × 48" D.

ANTIQUE HAND-CARVED PANEL FROM TORAJA shown: 36"W x 36"D.

4





# THE ANTIQUE COLLECTION

As part of our antique collection, we take antique pieces and add shell inlay. You saw it here first!



#### ANTIQUE RAFFLES INFLUENCE SIDE TABLE WITH FULL SHELL SHOWN: 29"DIA x 27"H.





ANTIQUE COLONIAL SIDE TABLE WITH SHELL shown: 35"DIA x 29.5"H. 12









## ANTIQUE TEAK CHAIR WITH SHELL INLAY shown: 18"W x 12"D x 13"H".





## LOW TEAK COLONIAL CHAIR ANTIQUE RAFFLES DAYBED





#### CUSTOM-MADE SHELL INLAY PIVOTED DOORS

ANTIQUE RAFFLES DINING TABLE AND CHAIRS

PRIMITIVE BENCH AND LARGE SHELL INLAY BASKET CUSTOM-MADE NATURALLY AGED TEAK PIVOTED DOORS





## WABI-SABI COLLECTION

Wabi-Sabi is a Japanese philosophy that beauty can be found in imperfection and impermanence. It's a beauty of things modest and humble. It's a beauty of things unconventional. It is the opposite of vulgarity. The costs of achieving this kind of minimalism are seemingly inconsistent with its mission of aesthetic humility. This kind of luxury is for a select few: The Emperor of Japan had a wabi garden. Wabi is for people who already have a lot.





**ANTI