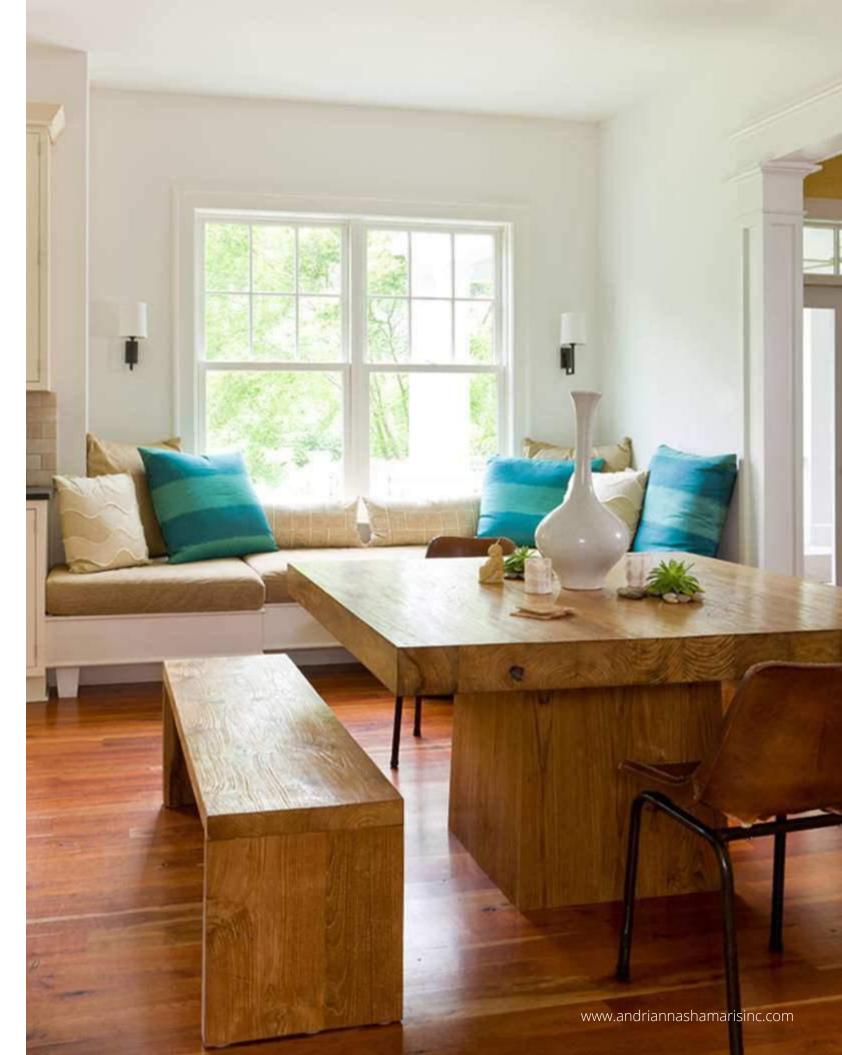

## TEAK BUTTERFLY TABLE

www.andriannashamarisinc.com

- 12

•

10 A A

MINIMAL TEAK BENCH SHOWN: 63"L x 20" D x 16"H x 4" thick solid teak top. Custom sizes and stains available.

**TULIP STOOL SHOWN:** 23" × 20"H.