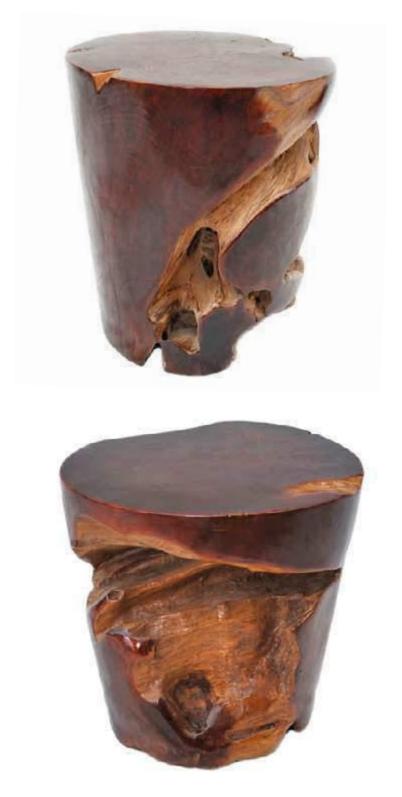

# ANTIQUE TRIBAL NECKLACE **SHOWN:** With coconut shell inlay.

Our clients are not shopping for pieces... they are **Collecting** pieces.

ORGANIC TEAK SIDE TABLE
ANTIQUE COCONUT SHELL BOWLS

**ORGANIC CHESTNUT SIDE TABLE SHOWN:** 20"DIA x 21"H. All one of a kind, large collection available.