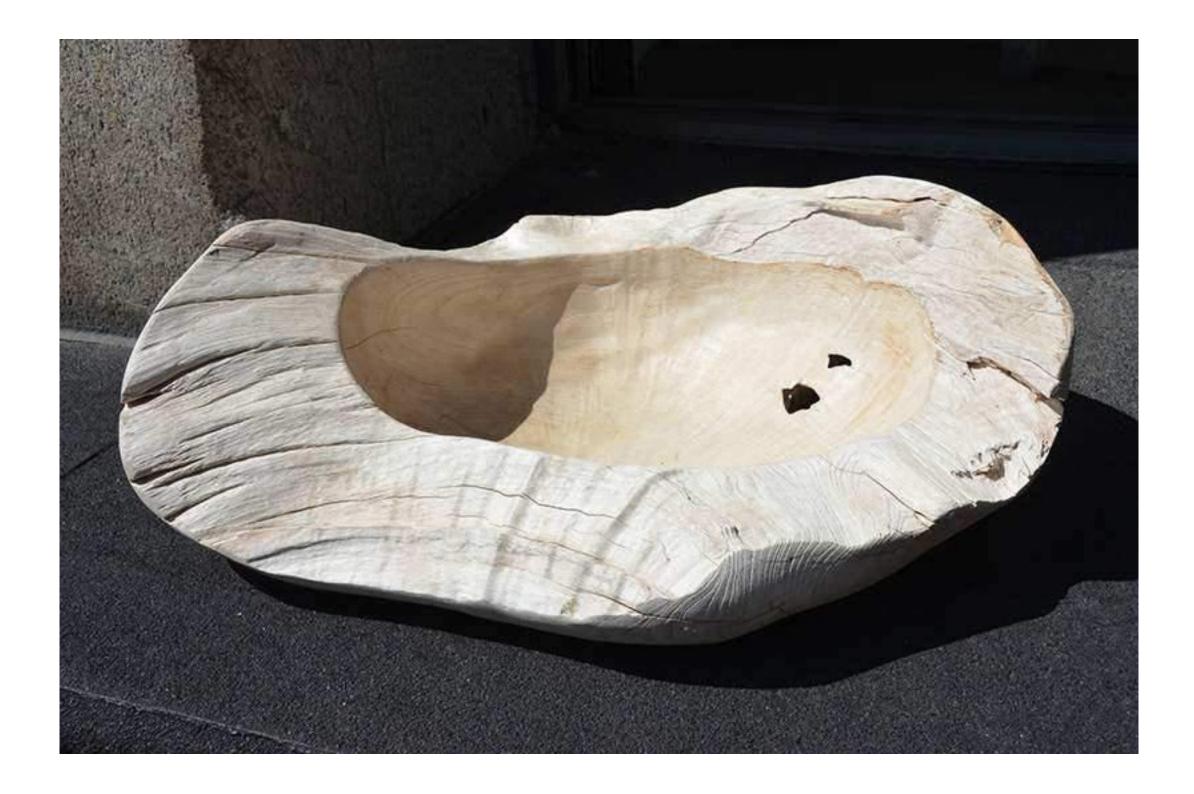

# HIGH QUALITY PETRIFIED WOOD COLLECTION

We have an ever-evolving collection of high-quality petrified wood, extending over two decades.

We source the highest quality petrified wood available. Each piece is hand-selected and highly polished with minimal cracks. Petrified wood is extremely versatile – even great inside a bathroom shower. Perfect as a cocktail table, side table or clustered as a coffee table. We can also custom large slabs for counter tops, dining or coffee tables.