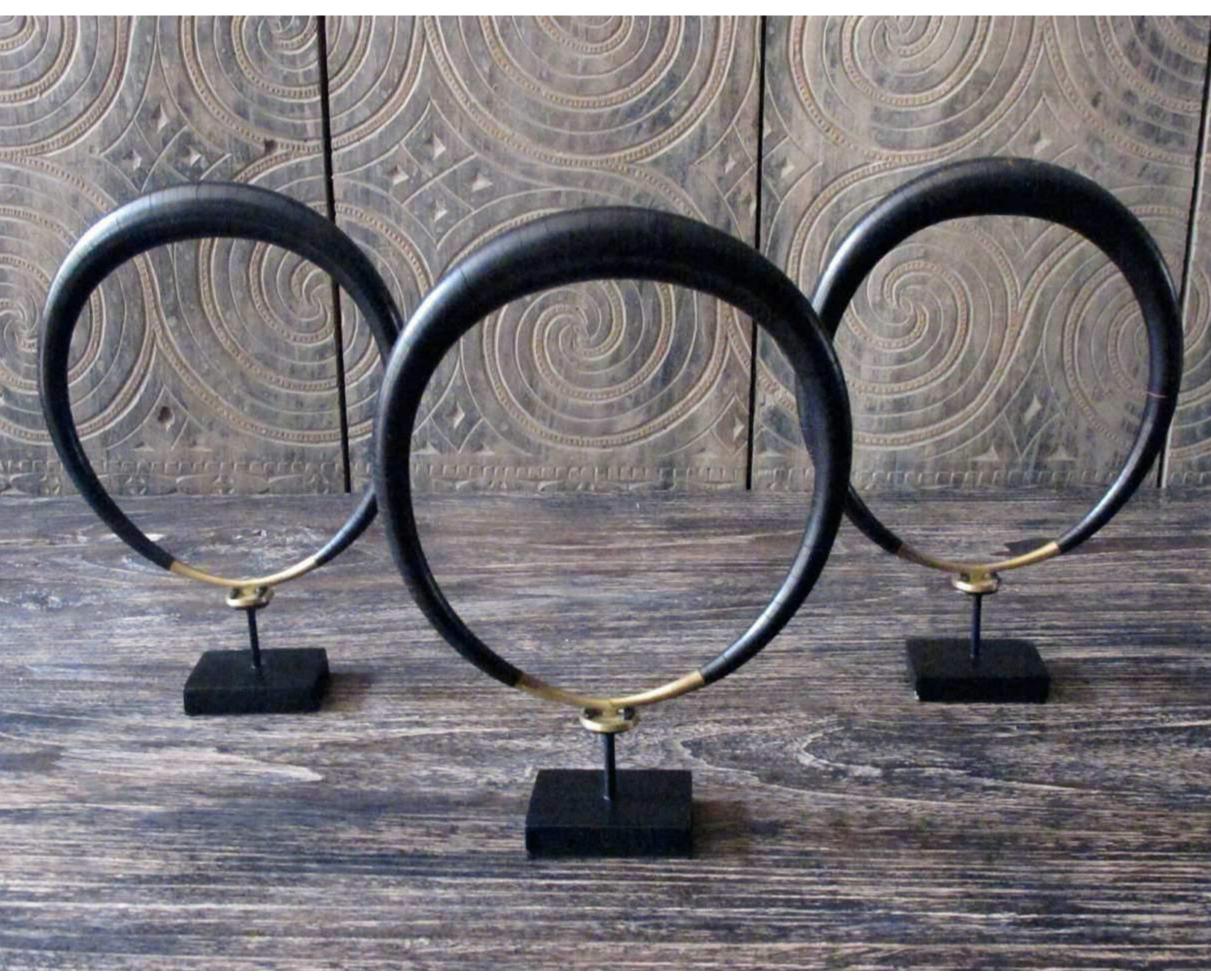

# ANTIQUE TRIBAL NECKLACE **SHOWN:** With coconut shell inlay.

Our clients are not shopping for pieces... they are **Collecting** pieces.

ORGANIC TEAK SIDE TABLE
ANTIQUE COCONUT SHELL BOWLS

**ORGANIC CHESTNUT SIDE TABLE SHOWN:** 20"DIA x 21"H. All one of a kind, large collection available.