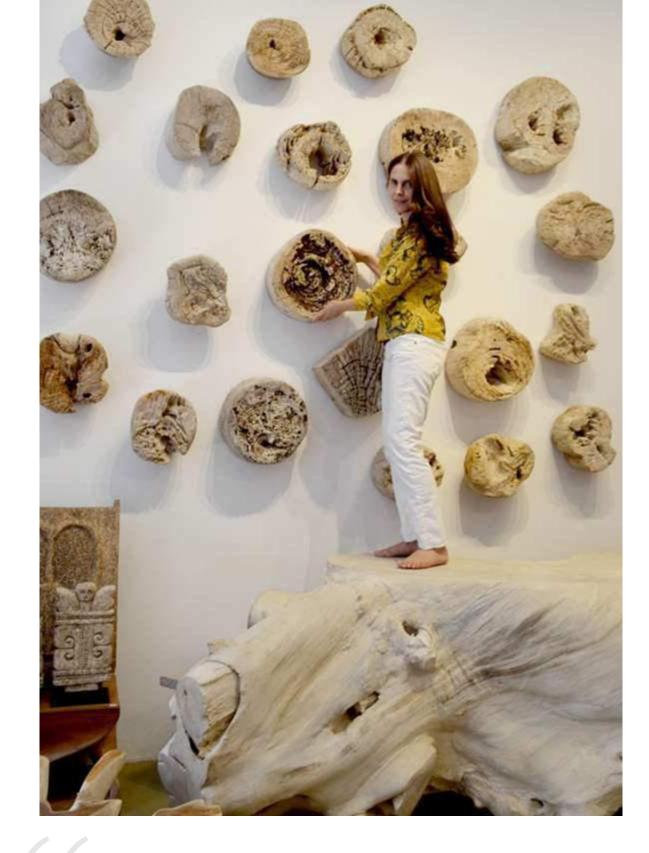

# THE ANTIQUE COLLECTION

As part of our antique collection, we take antique pieces and add shell inlay. You saw it here first!

#### ANTIQUE RAFFLES INFLUENCE SIDE TABLE WITH FULL SHELL SHOWN: 29"DIA x 27"H.

ANTIQUE COLONIAL SIDE TABLE WITH SHELL shown: 35"DIA x 29.5"H. 12