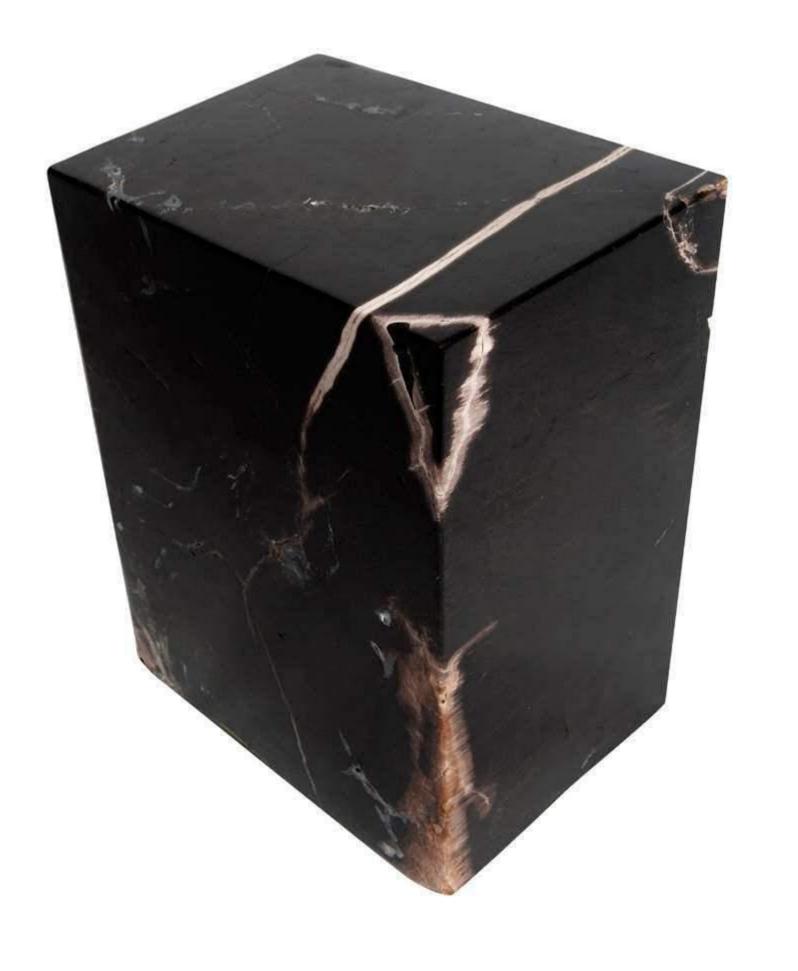

# HIGH QUALITY PETRIFIED WOOD COLLECTION

We have an ever-evolving collection of high-quality petrified wood, extending over two decades.

We source the highest quality petrified wood available. Each piece is hand-selected and highly polished with minimal cracks. Petrified wood is extremely versatile – even great inside a bathroom shower. Perfect as a cocktail table, side table or clustered as a coffee table. We can also custom large slabs for counter tops, dining or coffee tables.

We only select the best and most beautiful pieces.

Petrified palm wood is something new we are offering. The colors are fabulous. Unique piece due to the beautiful coral color. The top is polished to a high gloss and the sides are left natural.

PALM PETRIFIED WOOD SHOWN: 15" D X 11" H.