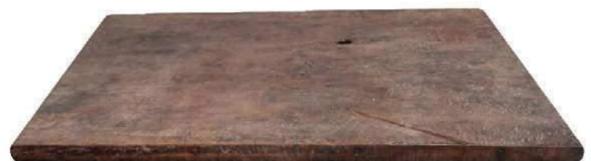

**ANTIQUE COLONIAL SIDE TABLE SHOWN:** 30" D X 22.5" H. Naturally aged teak. The top is a single teak section. Hand carved with two shelves.

#### ANTIQUE COLONIAL SIDE TABLE

**SHOWN:** 22" x 21" x 27" H. Antique colonial table with a single added shell in the center.