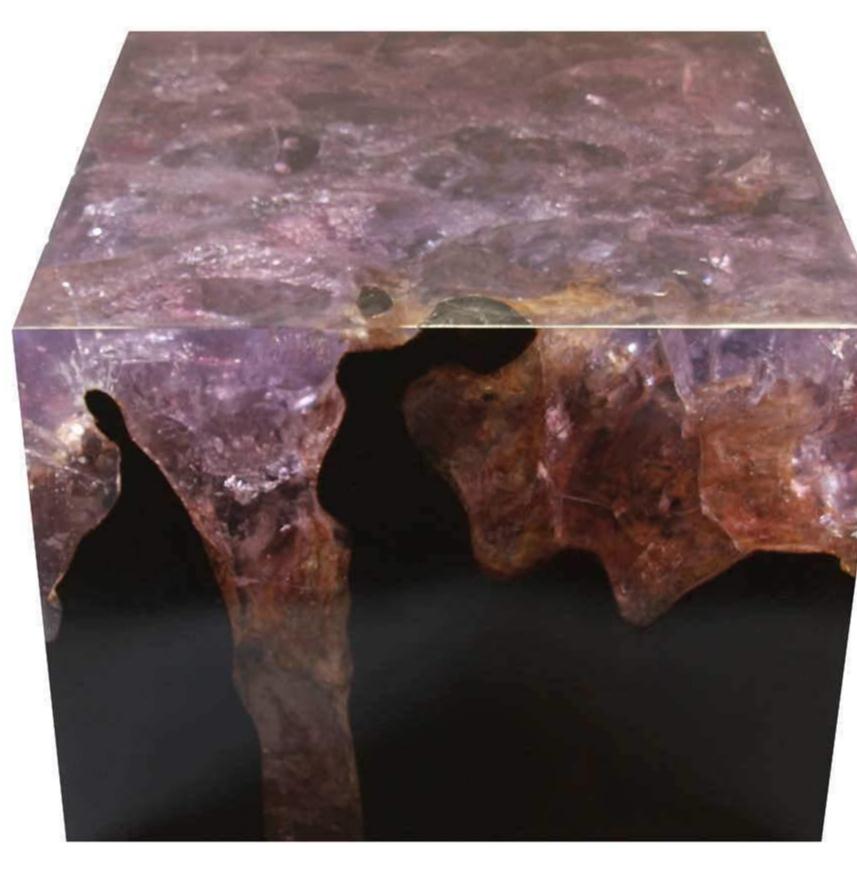

# THE CRACKED RESIN COLLECTION

The Cracked Resin Collection is a revolutionary line of modern coffee tables, side tables and dining tables made from organic teak and resin. The natural groves of the reclaimed teak are **infused With resin** that is cracked to achieve a unique quartz crystal effect. Original design pioneered by Andrianna Shamaris.

#### TEAK & CRACKED RESIN TABLE WITH BASE

**SHOWN:** 24" x 24" x 16" H. Espresso and clear cracked resin. Custom sizes and colors are available.