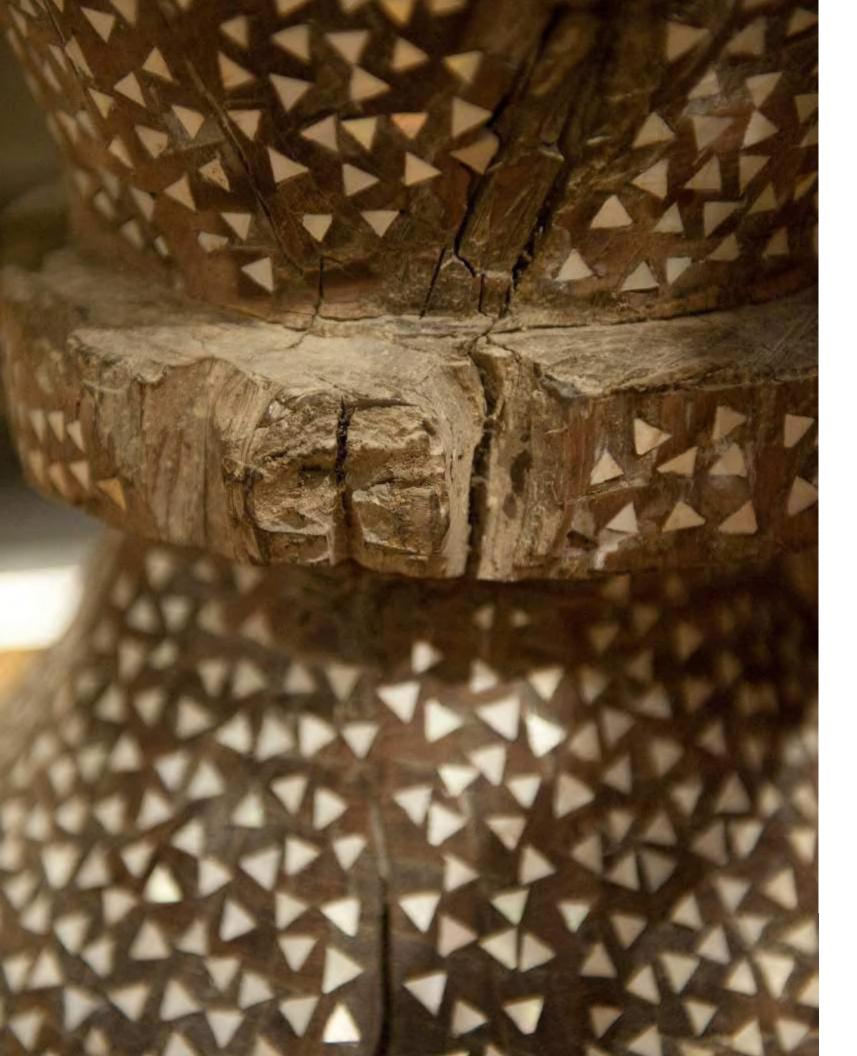

# THE ANTIQUE COLLECTION

As part of our antique collection, we take antique pieces and add shell inlay. You saw it here first!

#### ANTIQUE RAFFLES INFLUENCE SIDE TABLE WITH FULL SHELL SHOWN: 29"DIA x 27"H.

ANTIQUE COLONIAL SIDE TABLE WITH SHELL shown: 35"DIA x 29.5"H. 12