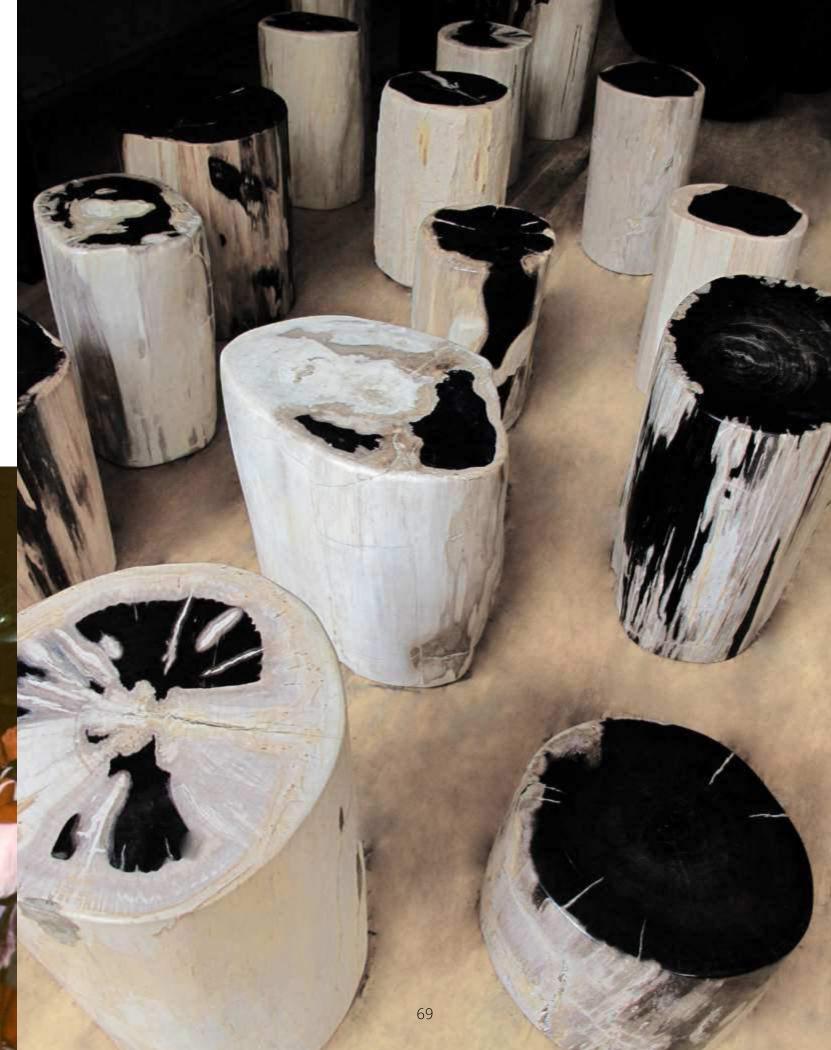

# HIGH QUALITY PETRIFIED WOOD COLLECTION

We have an ever-evolving collection of high-quality petrified wood, extending over two decades.

We source the highest quality petrified wood available. Each piece is hand-selected and highly polished with minimal cracks. Petrified wood is extremely versatile – even great inside a bathroom shower. Perfect as a cocktail table, side table or clustered as a coffee table. We can also custom large slabs for counter tops, dining or coffee tables.

We only select the best and most beautiful pieces.

Petrified palm wood is something new we are offering. The colors are fabulous. Unique piece due to the beautiful coral color. The top is polished to a high gloss and the sides are left natural.