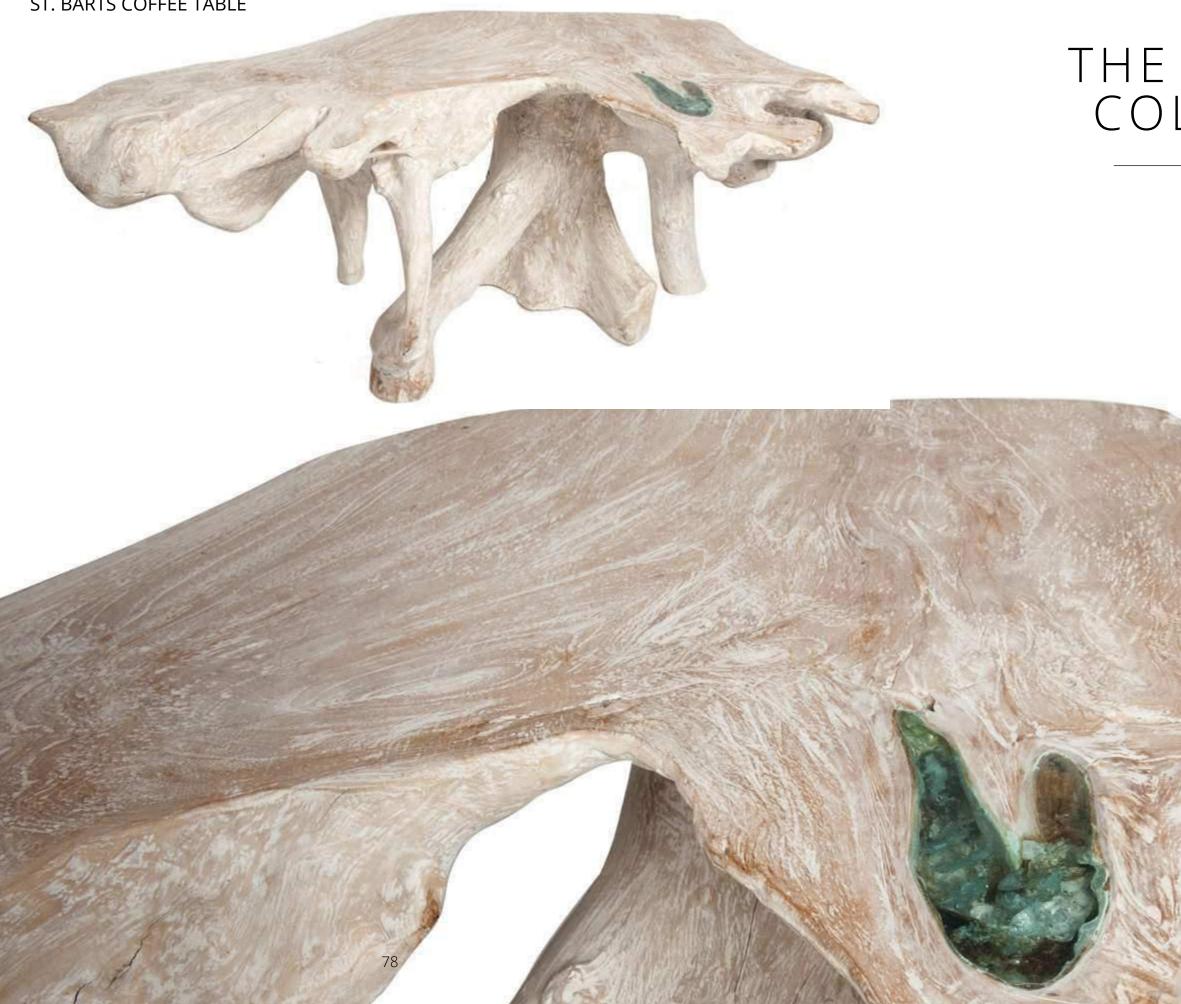

# THE ST. BARTS COLLECTION

The St. Barts Collection features an exciting new line of organic white wash and natural weathered teak furniture. The reclaimed teak is bleached and left to bake in the sun and sea salt air for over a year to achieve this unique finish. Select pieces are infused with a brilliant aqua resin that is cracked to achieve a unique quartz crystal effect. The final result evokes imagery of the white sand beaches and brilliant aqua waters of the famous French Caribbean Island.

ST. BARTS COFFEE TABLE SHOWN: White wash with aqua resin.

**ST. BARTS COFFEE TABLE SHOWN:** 30" X 30" X 16" H. Custom sizes available.

**SHOWN:** 39" X 35" X 16" H. Bleached teak with the new pale blue resin. **SHOWN:** 58" x 43" x 17" H. Bleached teak with the new pale blue resin.