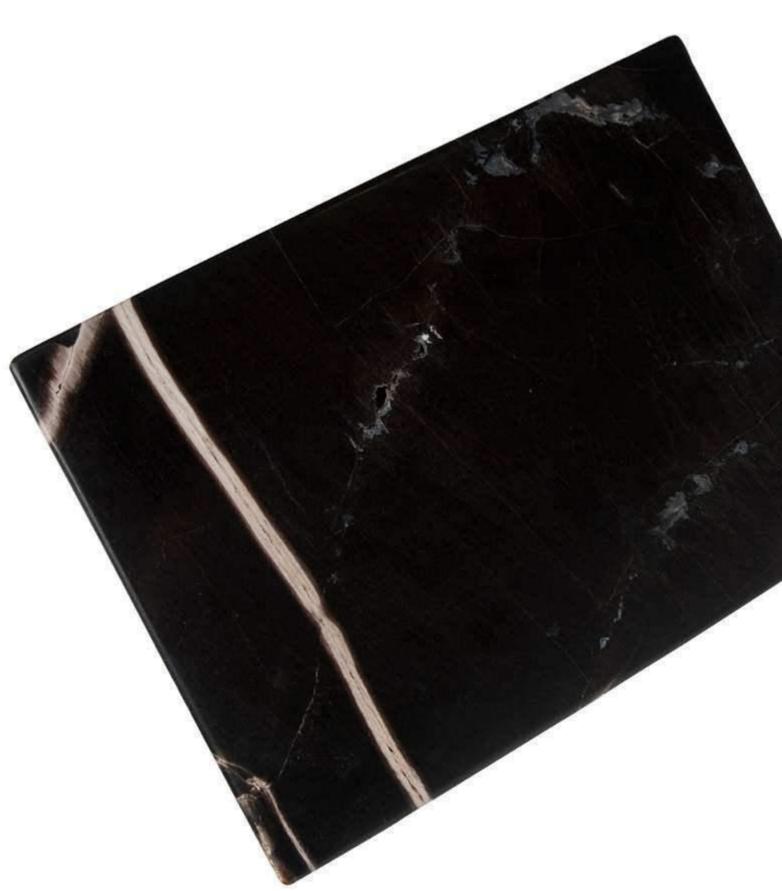

# HIGH QUALITY PETRIFIED WOOD COLLECTION

We have an ever-evolving collection of high-quality petrified wood, extending over two decades.

We source the highest quality petrified wood available. Each piece is hand-selected and highly polished with minimal cracks. Petrified wood is extremely versatile – even great inside a bathroom shower. Perfect as a cocktail table, side table or clustered as a coffee table. We can also custom large slabs for counter tops, dining or coffee tables.

We only select the best and most beautiful pieces.

Petrified palm wood is something new we are offering. The colors are fabulous. Unique piece due to the beautiful coral color. The top is polished to a high gloss and the sides are left natural.