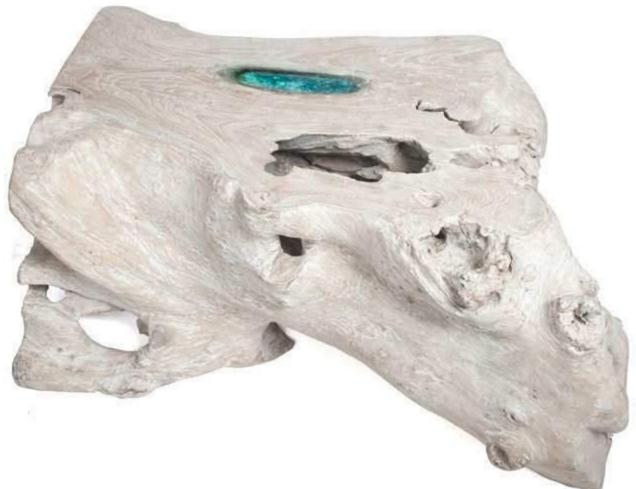

# THE ST. BARTS COLLECTION

The St. Barts Collection features an exciting new line of organic white wash and natural weathered teak furniture. The reclaimed teak is bleached and left to bake in the sun and sea salt air for over a year to achieve this unique finish. Select pieces are infused with a brilliant aqua resin that is cracked to achieve a unique quartz crystal effect. The final result evokes imagery of the white sand beaches and brilliant aqua waters of the famous French Caribbean Island.

ST. BARTS COFFEE TABLE SHOWN: White wash with aqua resin.

**ST. BARTS COFFEE TABLE SHOWN:** 30" X 30" X 16" H. Custom sizes available.

**SHOWN:** 39" X 35" X 16" H. Bleached teak with the new pale blue resin. **SHOWN:** 58" x 43" x 17" H. Bleached teak with the new pale blue resin.