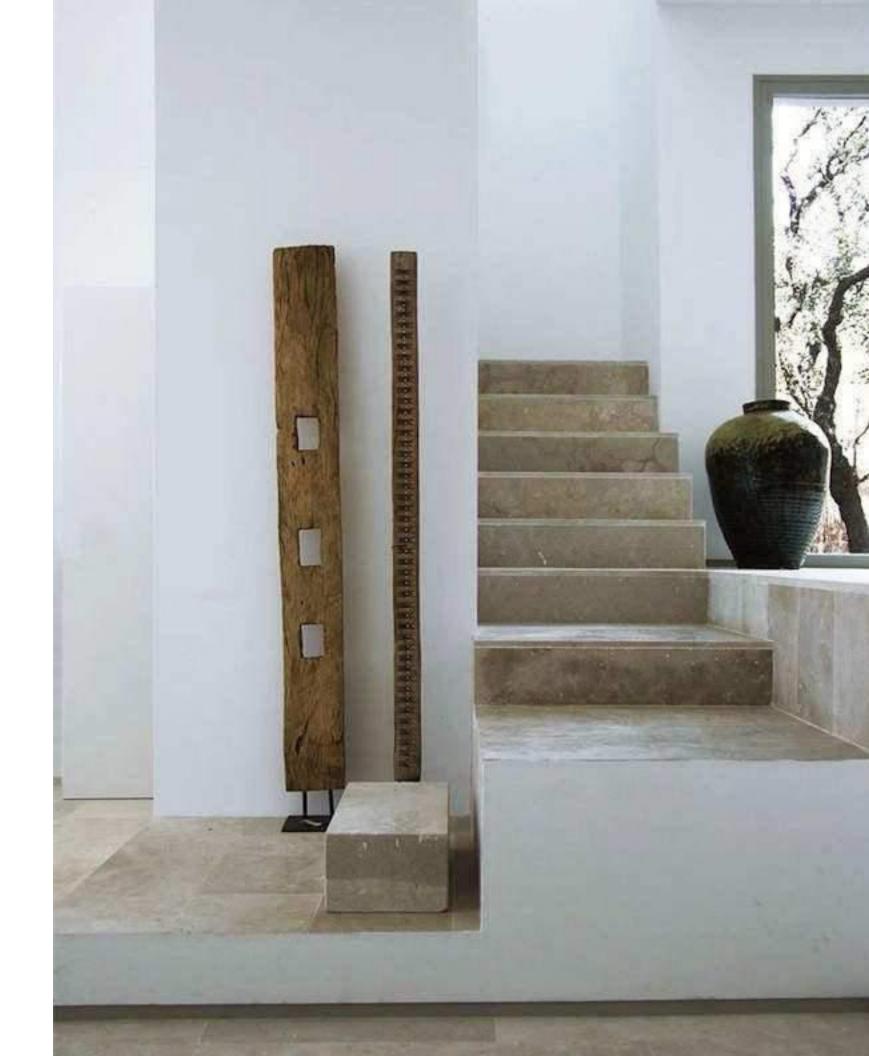

**ANTIQUE CARVING SHOWN:** 91" H. This antique carving from Toraja symbolizes the protection of the home and was used as an exterior panel. Set on a modern steel base.

WABI-SABI BENCH SHOWN: 46" X 14" X 15" H. Antique bench made from a single teak slab with beautiful characteristics.