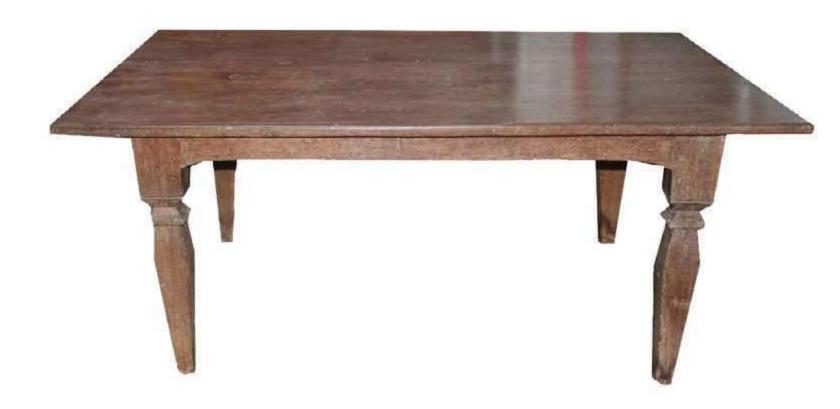

**ANTIQUE COLONIAL SIDE TABLE SHOWN:** 30" D X 22.5" H. Naturally aged teak. The top is a single teak section. Hand carved with two shelves.