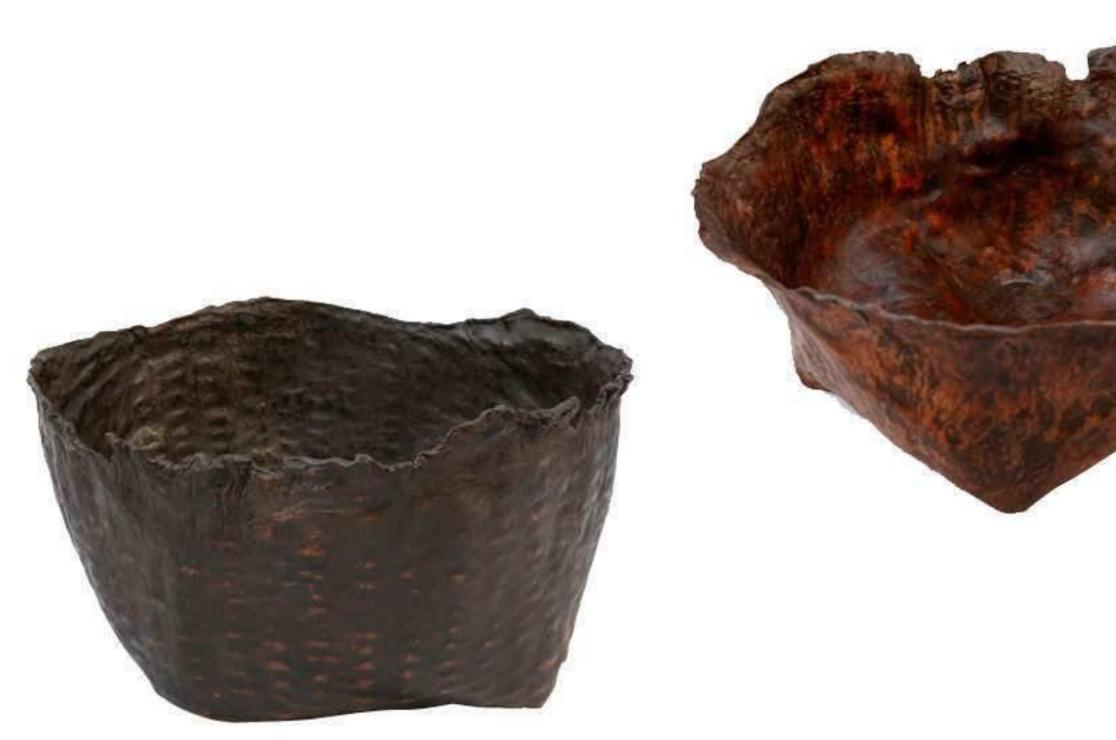

## ANTIQUE GOAT SKIN CONTAINERS

# ANTIQUE TRIBAL NECKLACE **SHOWN:** With coconut shell inlay.

Our clients are not shopping for pieces... they are **Collecting** pieces.

ORGANIC TEAK SIDE TABLE
ANTIQUE COCONUT SHELL BOWLS

**ORGANIC CHESTNUT SIDE TABLE SHOWN:** 20"DIA x 21"H. All one of a kind, large collection available.