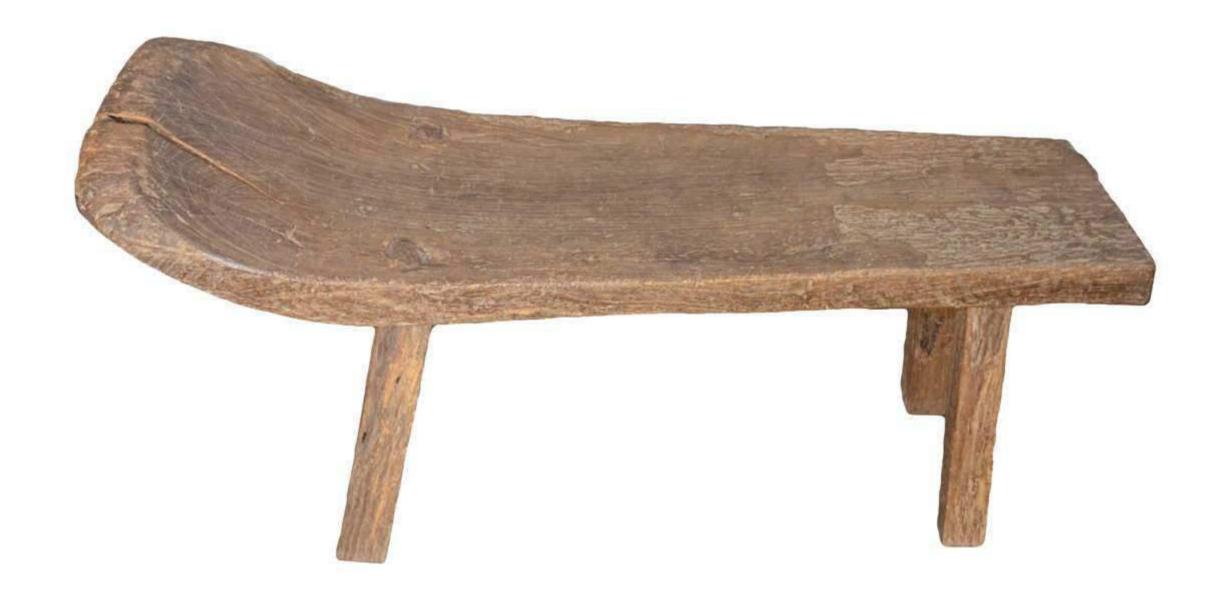

**ANTIQUE CARVING SHOWN:** 91" H. This antique carving from Toraja symbolizes the protection of the home and was used as an exterior panel. Set on a modern steel base.

WABI-SABI BENCH SHOWN: 46" X 14" X 15" H. Antique bench made from a single teak slab with beautiful characteristics.