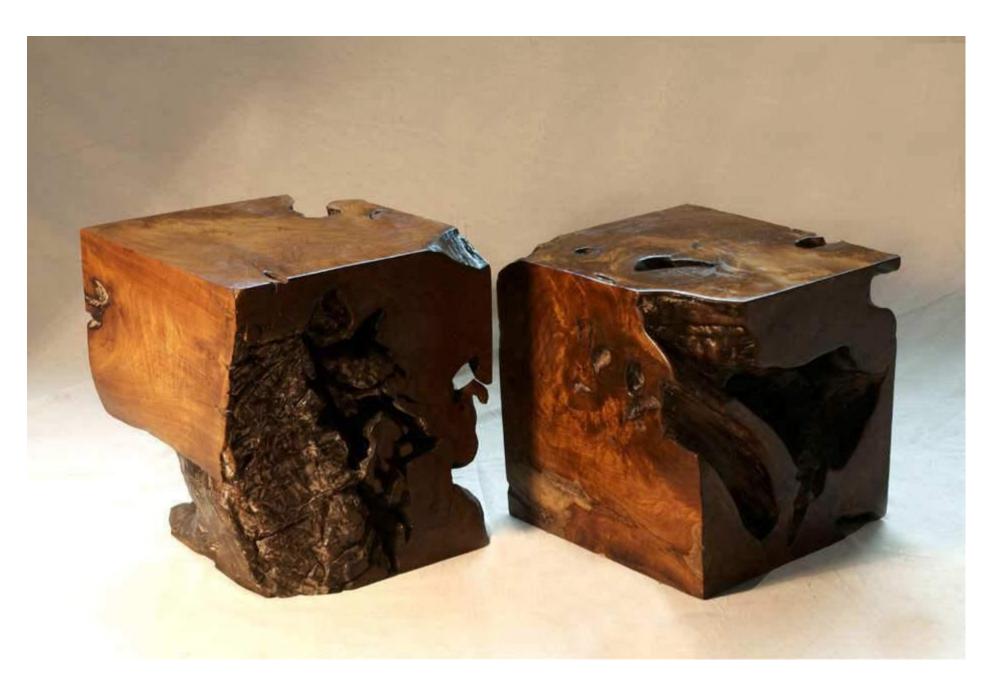

## TEAK & CRACKED RESIN CUBE

**SHOWN:** 12" x 12" x 18"H. Custom sizes and colors are available.