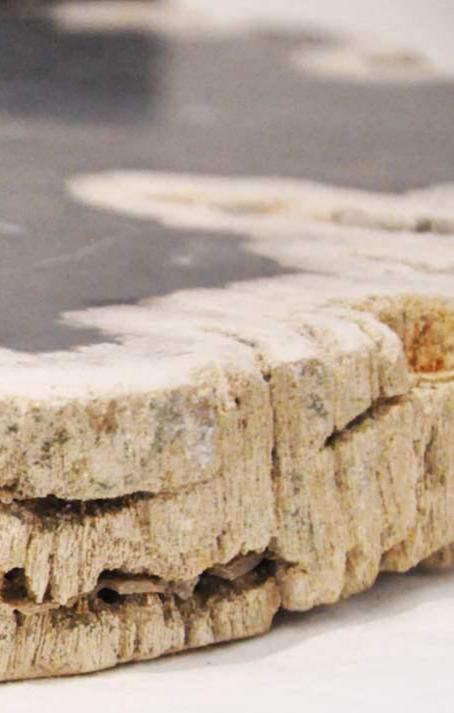

# HIGH QUALITY PETRIFIED WOOD COLLECTION

We have an ever-evolving collection of high-quality petrified wood, extending over two decades.

We source the highest quality petrified wood available. Each piece is hand-selected and highly polished with minimal cracks. Petrified wood is extremely versatile – even great inside a bathroom shower. Perfect as a cocktail table, side table or clustered as a coffee table. We can also custom large slabs for counter tops, dining or coffee tables.

We only select the best and most beautiful pieces.

Petrified palm wood is something new we are offering. The colors are fabulous. Unique piece due to the beautiful coral color. The top is polished to a high gloss and the sides are left natural.