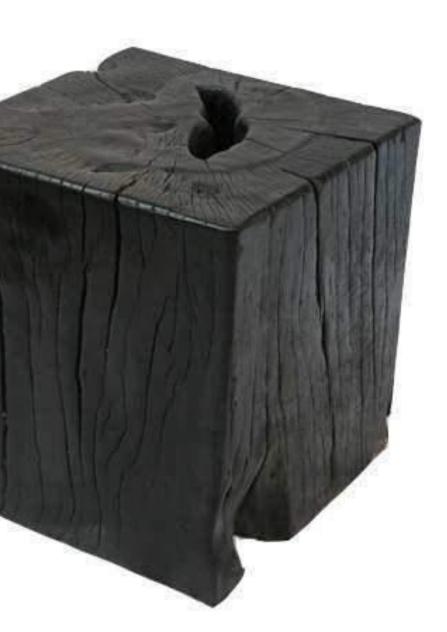

## TEAK & CRACKED RESIN CUBE

**SHOWN:** 12" x 12" x 18"H. Custom sizes and colors are available.