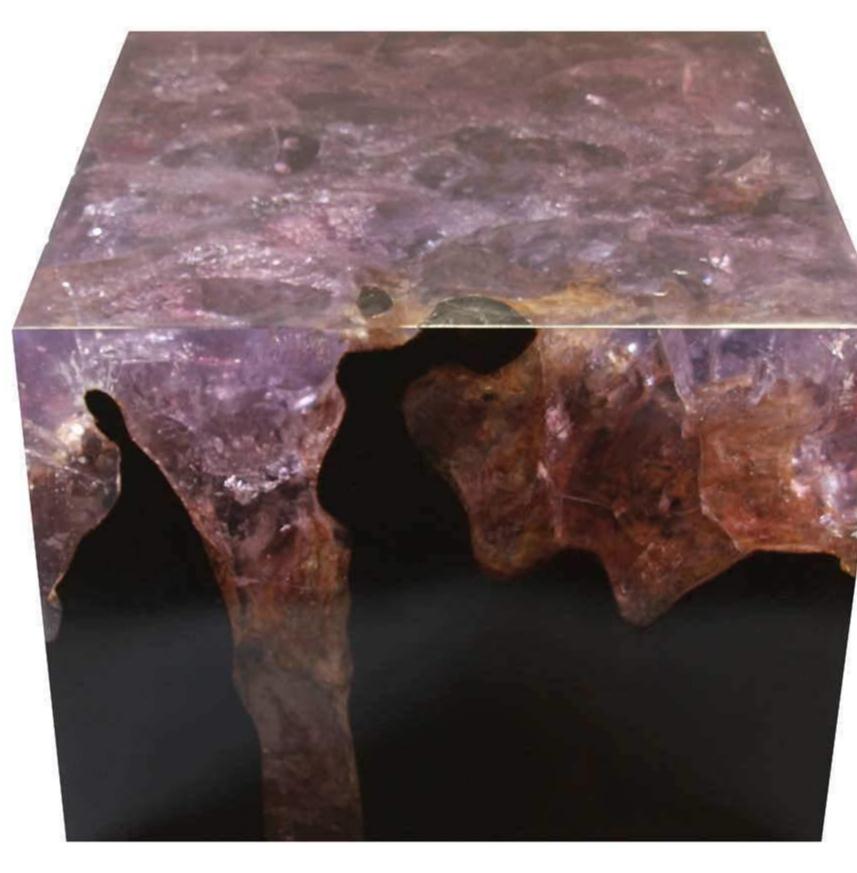

# THE CRACKED RESIN COLLECTION

The Cracked Resin Collection is a revolutionary line of modern coffee tables, side tables and dining tables made from organic teak and resin. The natural groves of the reclaimed teak are **infused With resin** that is cracked to achieve a unique quartz crystal effect. Original design pioneered by Andrianna Shamaris.

## TEAK & CRACKED RESIN CUBE

**SHOWN:** 12" x 12" x 18"H. Custom sizes and colors are available.