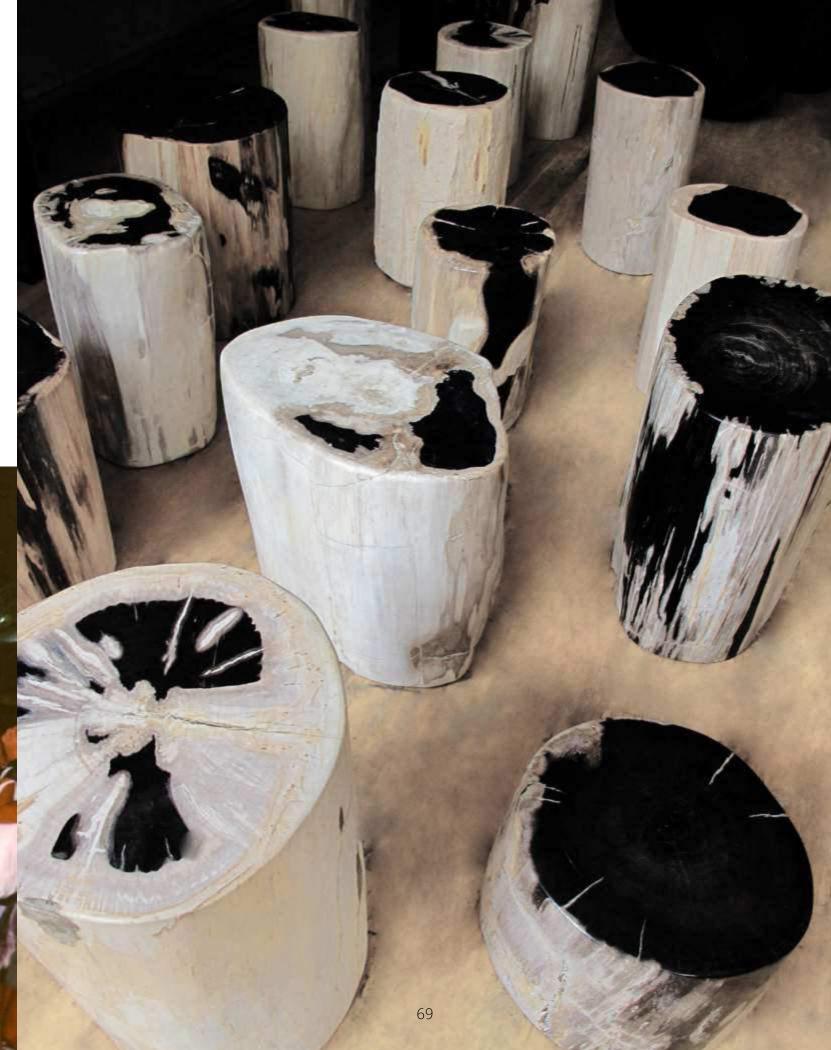

# HIGH QUALITY PETRIFIED WOOD COLLECTION

We have an ever-evolving collection of high-quality petrified wood, extending over two decades.

We source the highest quality petrified wood available. Each piece is hand-selected and highly polished with minimal cracks. Petrified wood is extremely versatile – even great inside a bathroom shower. Perfect as a cocktail table, side table or clustered as a coffee table. We can also custom large slabs for counter tops, dining or coffee tables.

We only select the best and most beautiful pieces.

Petrified palm wood is something new we are offering. The colors are fabulous. Unique piece due to the beautiful coral color. The top is polished to a high gloss and the sides are left natural.

PALM PETRIFIED WOOD SHOWN: 15" D X 11" H.