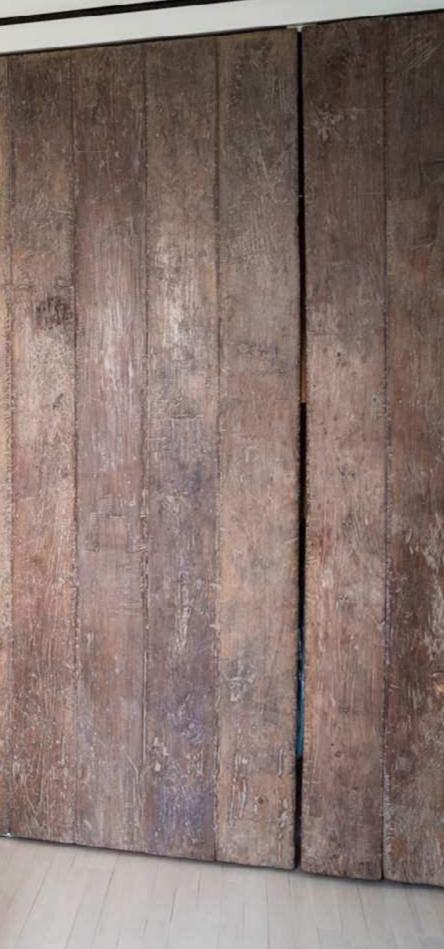

#### CUSTOM-MADE SHELL INLAY PIVOTED DOORS

ANTIQUE RAFFLES DINING TABLE AND CHAIRS

PRIMITIVE BENCH AND LARGE SHELL INLAY BASKET CUSTOM-MADE NATURALLY AGED TEAK PIVOTED DOORS