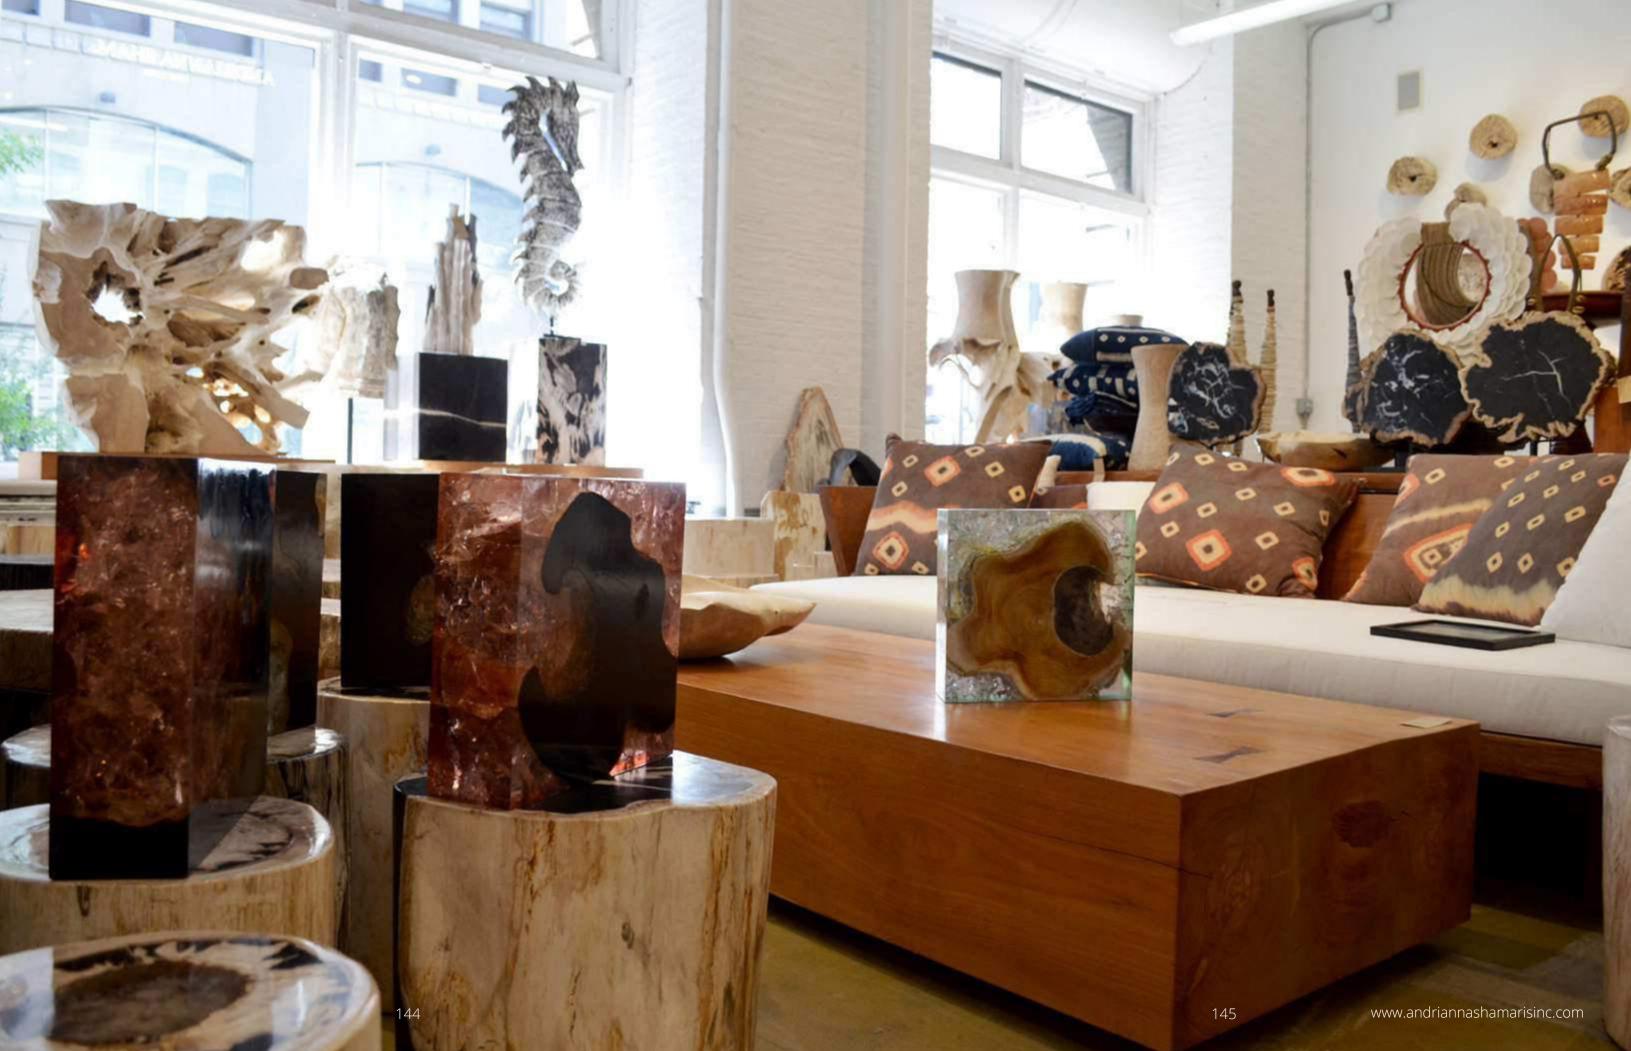

# HIGH QUALITY PETRIFIED WOOD COLLECTION

We have an ever-evolving collection of high-quality petrified wood, extending over two decades.

We source the highest quality petrified wood available. Each piece is hand-selected and highly polished with minimal cracks. Petrified wood is extremely versatile – even great inside a bathroom shower. Perfect as a cocktail table, side table or clustered as a coffee table. We can also custom large slabs for counter tops, dining or coffee tables.

We only select the best and most beautiful pieces.

Petrified palm wood is something new we are offering. The colors are fabulous. Unique piece due to the beautiful coral color. The top is polished to a high gloss and the sides are left natural.

PALM PETRIFIED WOOD SHOWN: 15" D X 11" H.