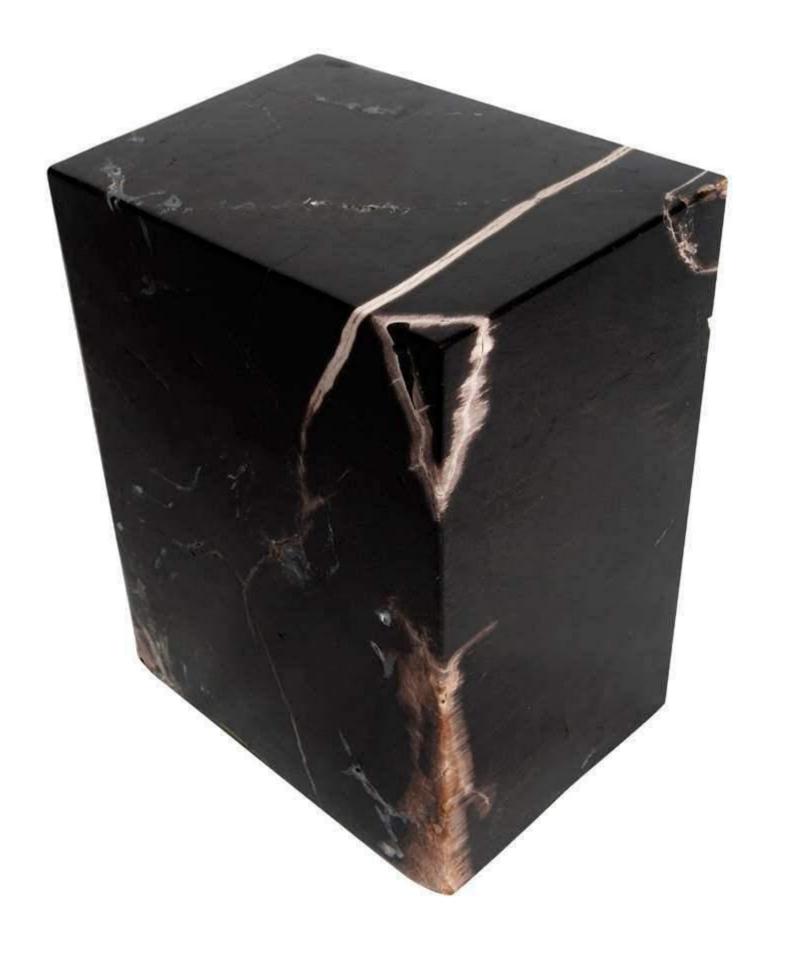

# HIGH QUALITY PETRIFIED WOOD COLLECTION

We have an ever-evolving collection of high-quality petrified wood, extending over two decades.

We source the highest quality petrified wood available. Each piece is hand-selected and highly polished with minimal cracks. Petrified wood is extremely versatile – even great inside a bathroom shower. Perfect as a cocktail table, side table or clustered as a coffee table. We can also custom large slabs for counter tops, dining or coffee tables.

We only select the best and most beautiful pieces.

Petrified palm wood is something new we are offering. The colors are fabulous. Unique piece due to the beautiful coral color. The top is polished to a high gloss and the sides are left natural.