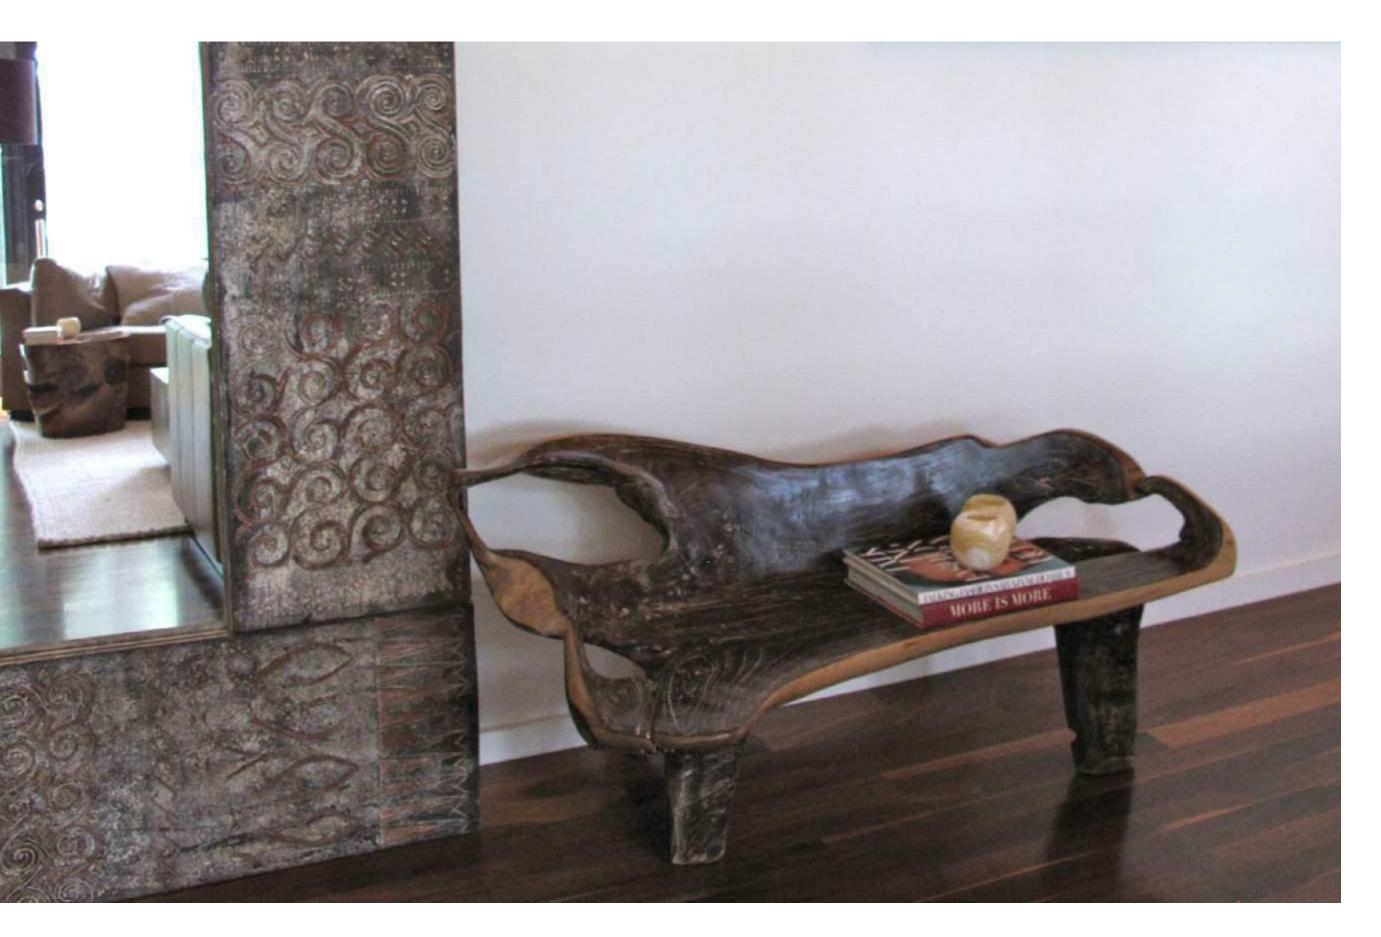

evokes imagery of the white sand beaches and brilliant aqua waters of the famous French Caribbean Island.



ST. BARTS COFFEE TABLE SHOWN: White wash with aqua resin.







**ST. BARTS COFFEE TABLE SHOWN:** 30" X 30" X 16" H. Custom sizes available.





**SHOWN:** 39" X 35" X 16" H. Bleached teak with the new pale blue resin. **SHOWN:** 58" x 43" x 17" H. Bleached teak with the new pale blue resin.



## **ORGANIC TEAK BASE** Custom sizes available.

# INTRODUCING THE MADE IN NEW YORK COLLECTION



## ESPRESSO STAINED CHERRY WOOD TABLE

**SHOWN:** 120" X 40" W. With solid bronze legs. Custom sizes and stains available.



CLARA WALNUT TABLE **SHOWN:** 150" X 59" W. Natural walnut with solid bronze legs. Custom sizes and stains available. 94



MALIBU RESIN

# Organic. The New Modern.







**SINGLE TEAK SLAB COFFEE TABLE SHOWN:** 100"L × 29"W × 14"H.



**SINGLE TEAK SOFA SHOWN:** 108" L X 46" D. Custom sizes and finishes available.





### MODERN TEAK DINING TABLE shown: 156" X 46" W X 30" H.

**SHOWN:** 156" X 46" W X 30" H. Custom sizes and stains available. Natural teak with an oil finish. Perfect for indoor or outdoor living.





ORGANIC TEAK CUBE SHOWN: 18" x 18" x 20"H. Many sizes available.





**ANTIQUE INDIGO PILLOWS** We have a large collection of antique textiles from Africa and Sumatra that we turned into beautiful pillows.



1

and when the second

and a sector sectors

.........

and the amount of the start and the

an reliencenterneter

MALANA AND

5

## ANTIQUE GOAT SKIN CONTAINERS









# ANTIQUE TRIBAL NECKLACE **SHOWN:** With coconut shell inla