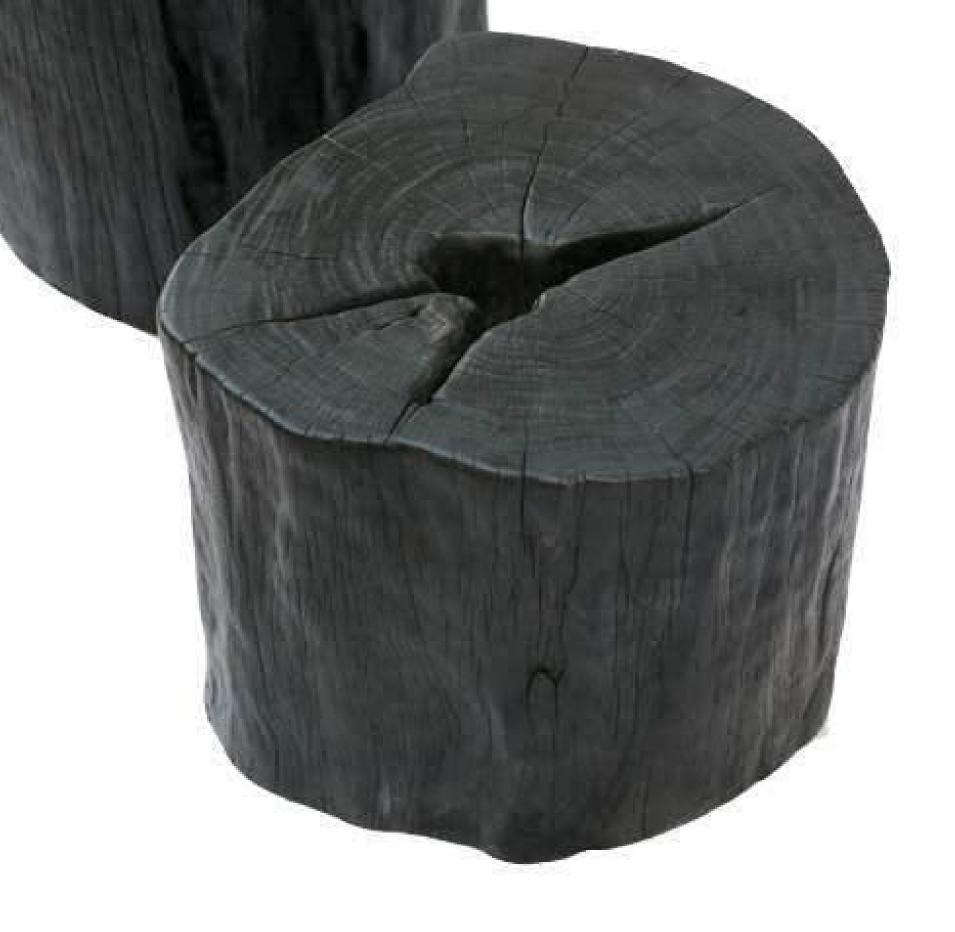

**TRIPLE BURNT COLLECTION SHOWN:** Side table, 19"DIA x 16"H. Iron wood burnt three times and sealed. Many shapes and sizes available.

The Triple Burnt Collection represents a unique line of modern furniture made from solid organic wood. Burnt three times to produce a rich, charcoal finish with impressive depth-a result unachievable using standard stains and finishes. A perfect combination of modern and organic.

TRIPLE BURNT COLLECTION Iron and teak wood burnt three times and sealed. Many shapes and sizes available.

I have been working with local families and creating opportunities in these small communities for over 30 years. As you can imagine, I am very much immersed in their culture and have formed strong relationships.