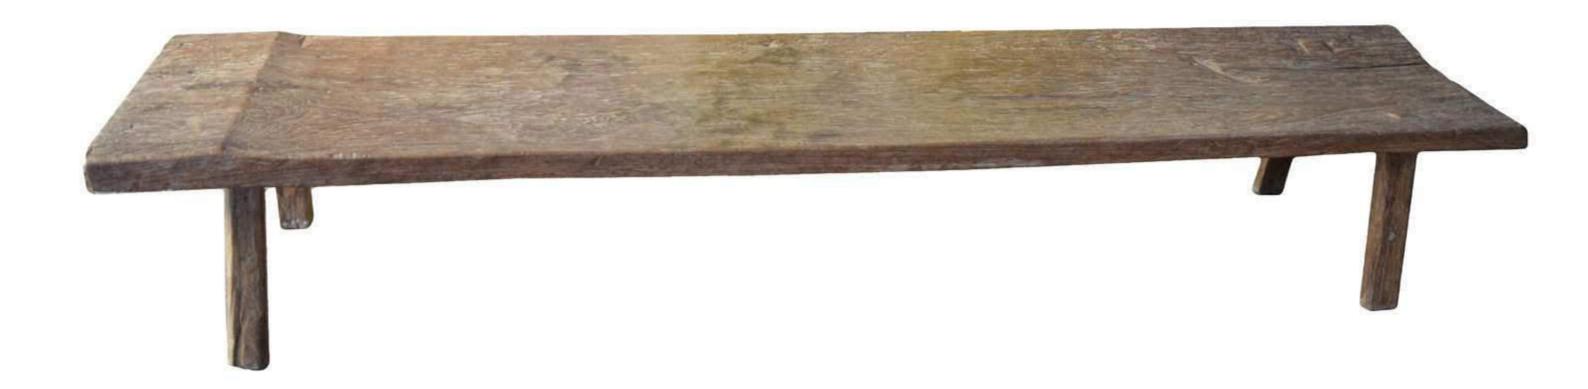

## TEAK BUTTERFLY TABLE

www.andriannashamarisinc.com

- 12

•

10 A A

MINIMAL TEAK BENCH SHOWN: 63"L x 20" D x 16"H x 4" thick solid teak top. Custom sizes and stains available.

**TULIP STOOL SHOWN:** 23" × 20"H.