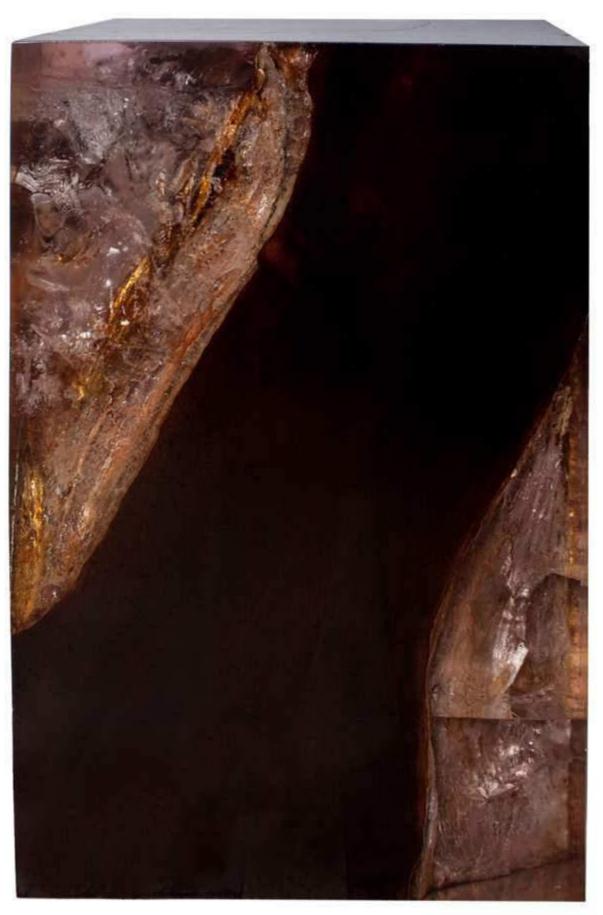

## TEAK & CRACKED RESIN CUBE

**SHOWN:** 12" x 12" x 18"H. Custom sizes and colors are available.