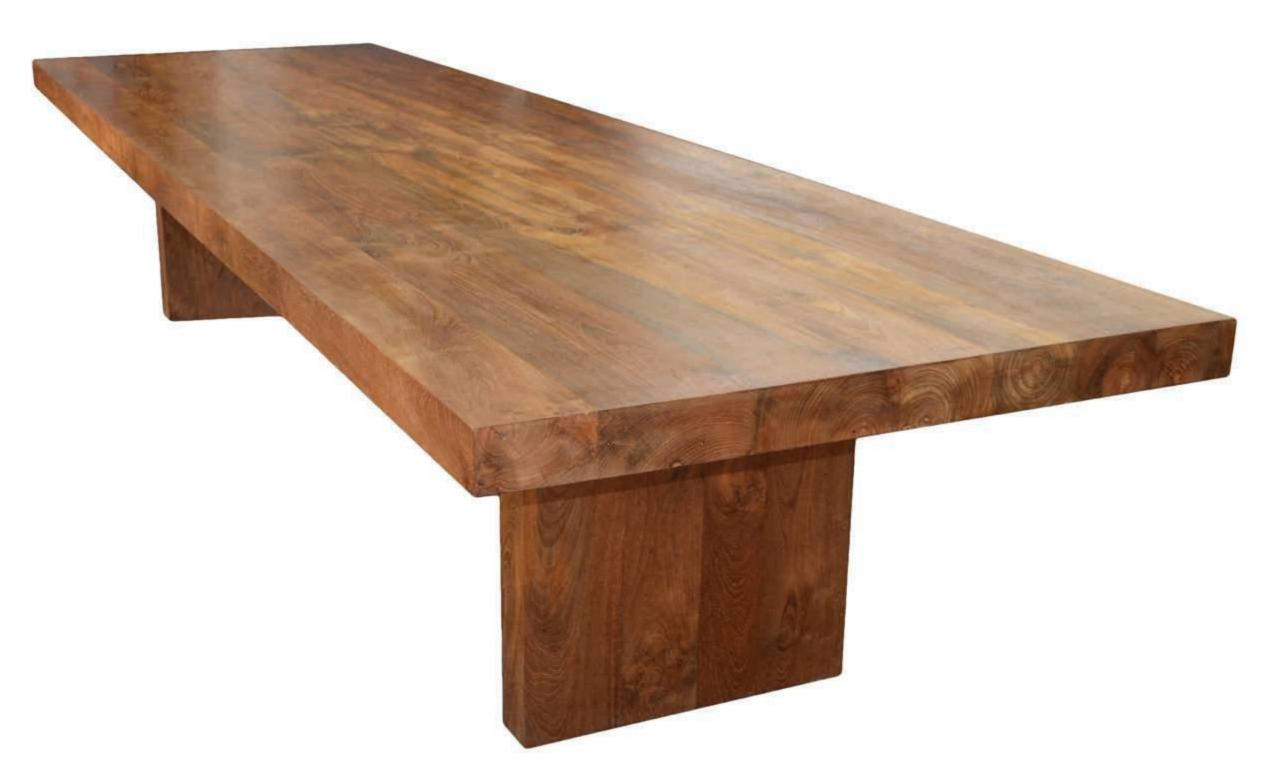

### MODERN TEAK DINING TABLE shown: 156" X 46" W X 30" H.

**SHOWN:** 156" X 46" W X 30" H. Custom sizes and stains available. Natural teak with an oil finish. Perfect for indoor or outdoor living.

ORGANIC TEAK CUBE SHOWN: 18" x 18" x 20"H. Many sizes available.