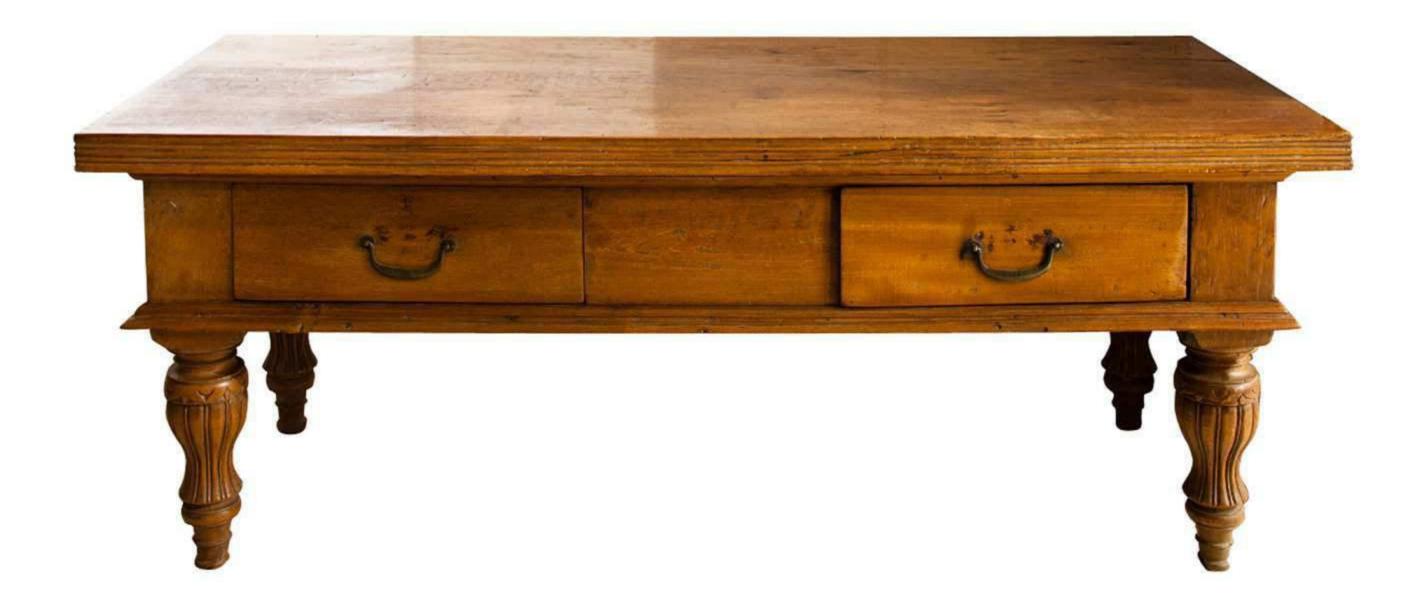

#### ANTIQUE RAFFLES INFLUENCE SIDE TABLE WITH FULL SHELL SHOWN: 29"DIA x 27"H.

ANTIQUE COLONIAL SIDE TABLE WITH SHELL shown: 35"DIA x 29.5"H. 12