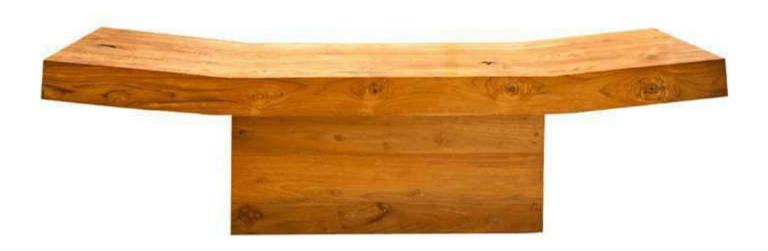

**ANTIQUE CARVING SHOWN:** 91" H. This antique carving from Toraja symbolizes the protection of the home and was used as an exterior panel. Set on a modern steel base.

WABI-SABI BENCH SHOWN: 46" X 14" X 15" H. Antique bench made from a single teak slab with beautiful characteristics.