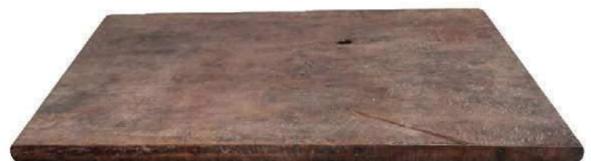

**ANTIQUE COLONIAL SIDE TABLE SHOWN:** 30" D X 22.5" H. Naturally aged teak. The top is a single teak section. Hand carved with two shelves.