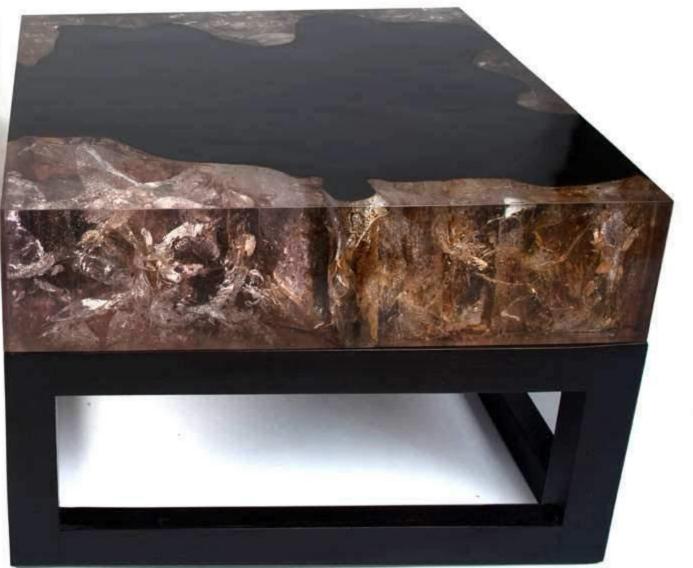

# THE CRACKED RESIN COLLECTION

The Cracked Resin Collection is a revolutionary line of modern coffee tables, side tables and dining tables made from organic teak and resin. The natural groves of the reclaimed teak are **infused With resin** that is cracked to achieve a unique quartz crystal effect. Original design pioneered by Andrianna Shamaris.

#### TEAK & CRACKED RESIN TABLE WITH BASE

**SHOWN:** 24" x 24" x 16" H. Espresso and clear cracked resin. Custom sizes and colors are available.