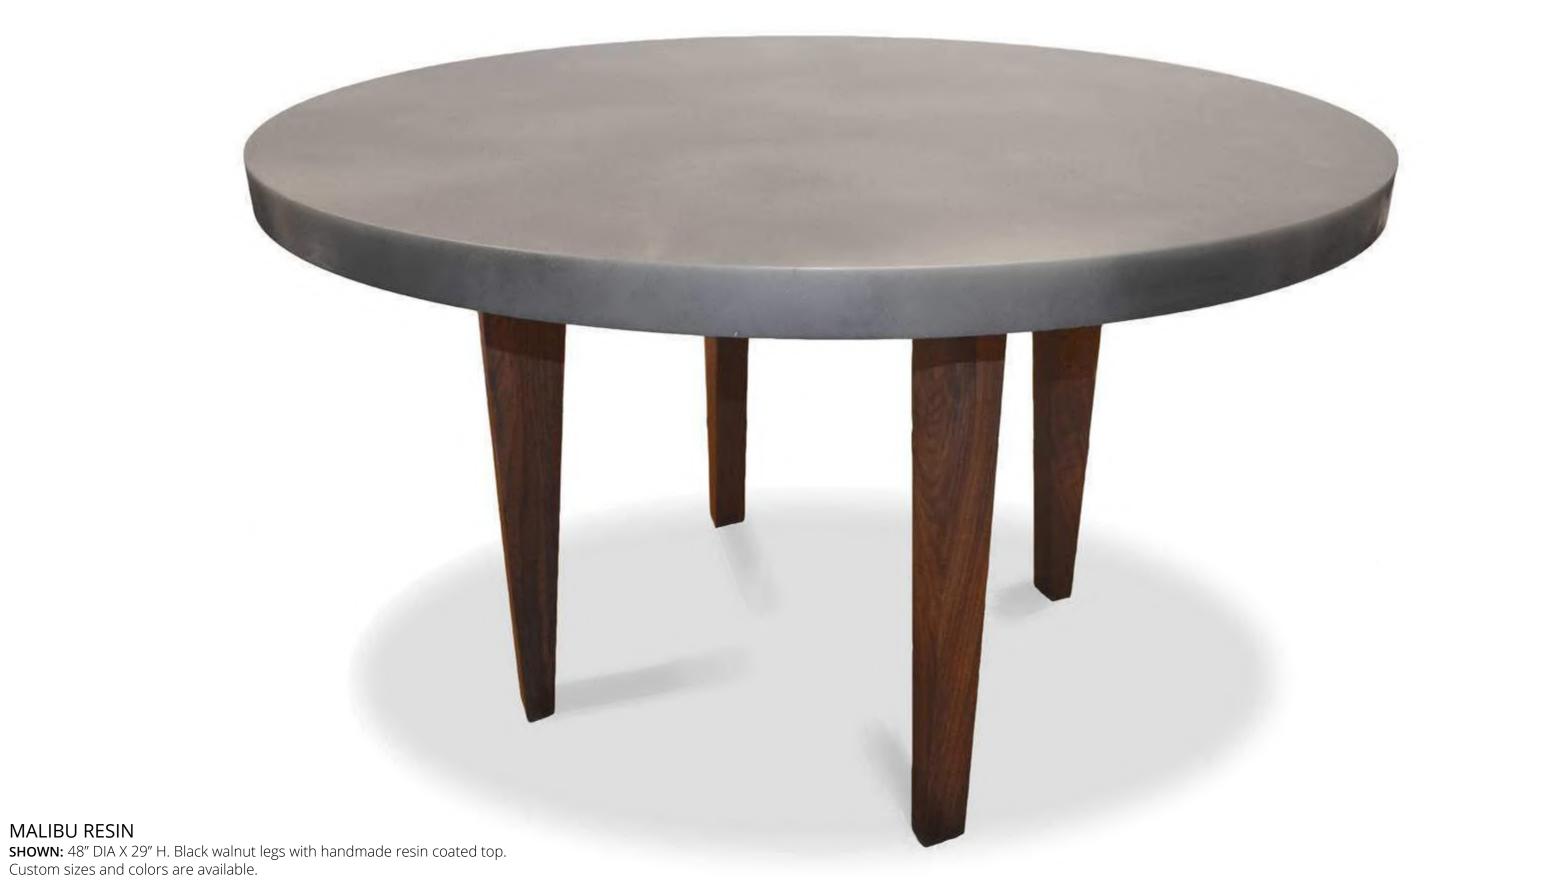

nique quartz crystal effect. The final result evokes imagery of the white sand beaches and brilliant aqua waters of the famous French Caribbean Island.



ST. BARTS COFFEE TABLE SHOWN: White wash with aqua resin.







**ST. BARTS COFFEE TABLE SHOWN:** 30" X 30" X 16" H. Custom sizes available.





**SHOWN:** 39" X 35" X 16" H. Bleached teak with the new pale blue resin. **SHOWN:** 58" x 43" x 17" H. Bleached teak with the new pale blue resin.



## **ORGANIC TEAK BASE** Custom sizes available.

# INTRODUCING THE MADE IN NEW YORK COLLECTION



## ESPRESSO STAINED CHERRY WOOD TABLE

**SHOWN:** 120" X 40" W. With solid bronze legs. Custom sizes and stains available.



CLARA WALNUT TABLE **SHOWN:** 150" X 59" W. Natural walnut with solid bronze legs. Custom sizes and stains available. 94



MALIBU RESIN

# Organic. The New Modern.







**SINGLE TEAK SLAB COFFEE TABLE SHOWN:** 100"L × 29"W × 14"H.



**SINGLE TEAK SOFA SHOWN:** 108" L X 46" D. Custom sizes and finishes available.





### MODERN TEAK DINING TABLE shown: 156" X 46" W X 30" H.

**SHOWN:** 156" X 46" W X 30" H. Custom sizes and stains available. Natural teak with an oil finish. Perfect for indoor or outdoor living.





ORGANIC TEAK CUBE SHOWN: 18" x 18" x 20"H. Many sizes available.





**ANTIQUE INDIGO PILLOWS** We have a large collection of antique textiles from Africa and Sumatra that we turned into beautiful pillows.



1

and when the second

and a sector sectors

.........

and the amount of the start and the

an reliencenterneter

MALANA AND

5

## ANTIQUE GOAT SKIN CONTAINERS









# ANTIQUE TRIB