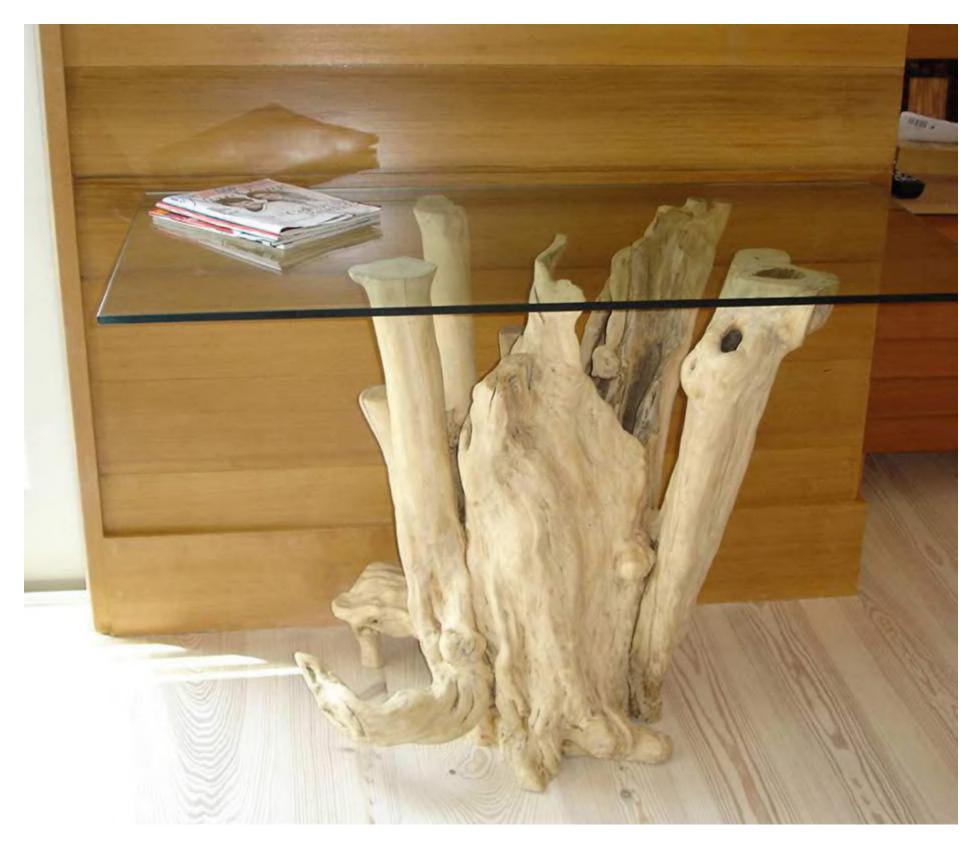

HE ST. BARTS COLLECTION



The St. Barts Collection features an exciting new line of organic white wash and natural weathered teak furniture. The reclaimed teak is bleached and left to bake in the sun and sea salt air for over a year to achieve this unique finish. Select pieces are infused with a brilliant aqua resin that is cracked to achieve a unique quartz crystal effect. The final result evokes imagery of the white sand beaches and brilliant aqua waters of the famous French Caribbean Island.



ST. BARTS COFFEE TABLE SHOWN: White wash with aqua resin.







**ST. BARTS COFFEE TABLE SHOWN:** 30" X 30" X 16" H. Custom sizes available.





**SHOWN:** 39" X 35" X 16" H. Bleached teak with the new pale blue resin. **SHOWN:** 58" x 43" x 17" H. Bleached teak with the new pale blue resin.



## **ORGANIC TEAK BASE** Custom sizes available.

# INTRODUCING THE MADE IN NEW YORK COLLECTION



## ESPRESSO STAINED CHERRY WOOD TABLE

**SHOWN:** 120" X 40" W. With solid bronze legs. Custom sizes and stains available.



CLARA WALNUT TABLE **SHOWN:** 150" X 59" W. Natural walnut with solid bronze legs. Custom sizes and stains available. 94



MALIBU RESIN

# Organic. The New Modern.







**SINGLE TEAK SLAB COFFEE TABLE SHOWN:** 100"L × 29"W × 14"H.



**SINGLE TEAK SOFA SHOWN:** 108" L X 46" D. Custom sizes and finishes available.





### MODERN TEAK DINING TABLE shown: 156" X 46" W X 30" H.

**SHOWN:** 156" X 46" W X 30" H. Custom sizes and stains available. Natural teak with an oil finish. Perfect for indoor or outdoor living.





ORGANIC TEAK CUBE SHOWN: 18" x 18" x 20"H. Many