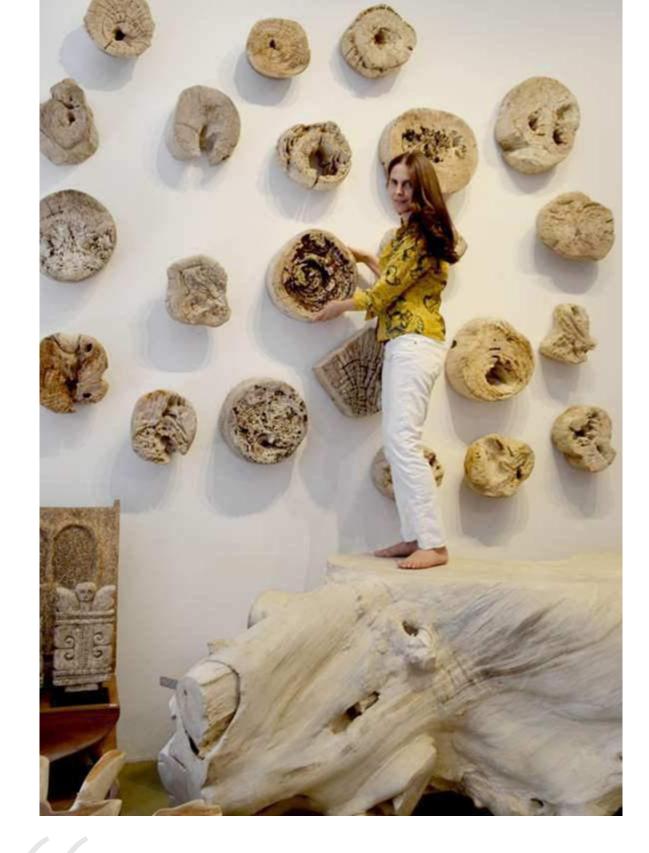

# THE ANTIQUE COLLECTION

As part of our antique collection, we take antique pieces and add shell inlay. You saw it here first!