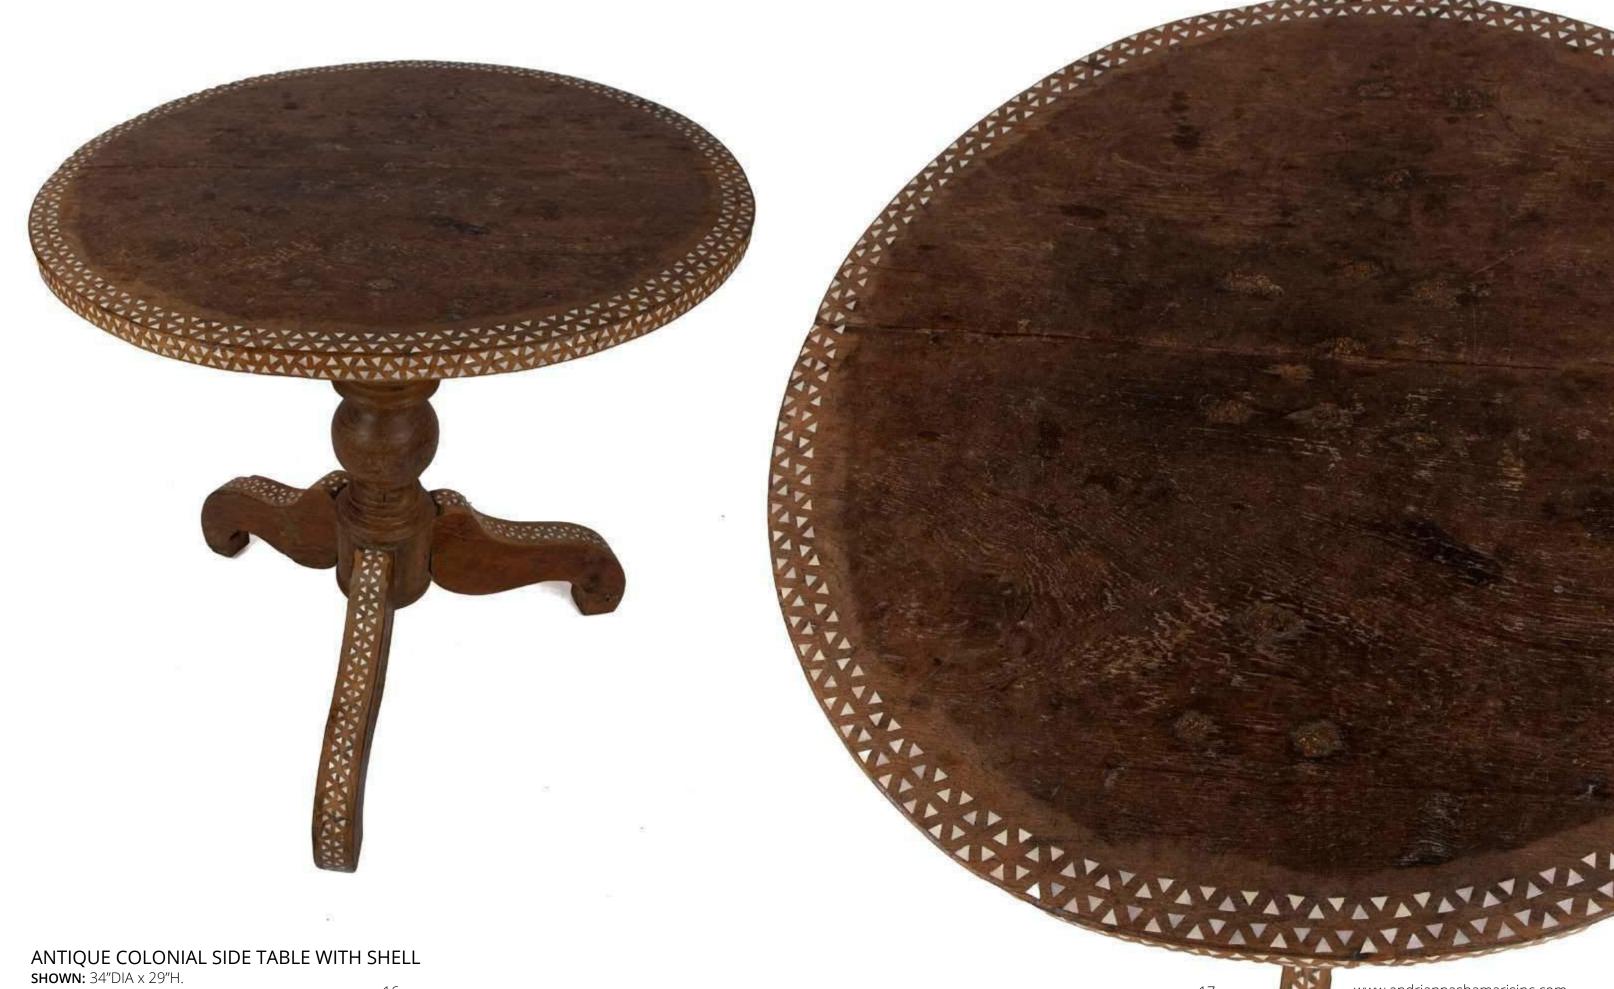

# THE ANTIQUE COLLECTION

As part of our antique collection, we take antique pieces and add shell inlay. You saw it here first!

#### ANTIQUE RAFFLES INFLUENCE SIDE TABLE WITH FULL SHELL SHOWN: 29"DIA x 27"H.

ANTIQUE COLONIAL SIDE TABLE WITH SHELL shown: 35"DIA x 29.5"H. 12