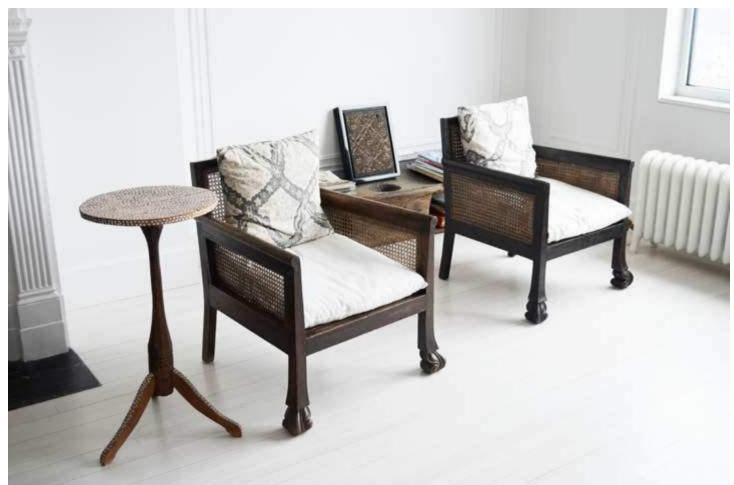

#### ANTIQUE RAFFLES INFLUENCE SIDE TABLE WITH FULL SHELL SHOWN: 29"DIA x 27"H.

ANTIQUE COLONIAL SIDE TABLE WITH SHELL shown: 35"DIA x 29.5"H. 12