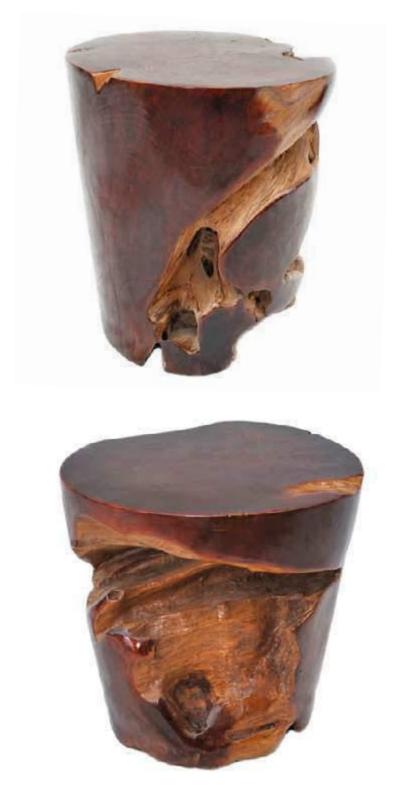

## TEAK BUTTERFLY TABLE

www.andriannashamarisinc.com

- 12

•

10 A A

MINIMAL TEAK BENCH SHOWN: 63"L x 20" D x 16"H x 4" thick solid teak top. Custom sizes and stains available.

**TULIP STOOL SHOWN:** 23" × 20"H.

# HAND-CARVED BEVELED TEAK STOOL

AP. 4.8 445

KEVAN

A CONTRACTOR

and the second

**SHOWN:** 12"DIA x 18"H. Natural teak with erosion finish. Custom sizes and finishes available.

The second second second second second