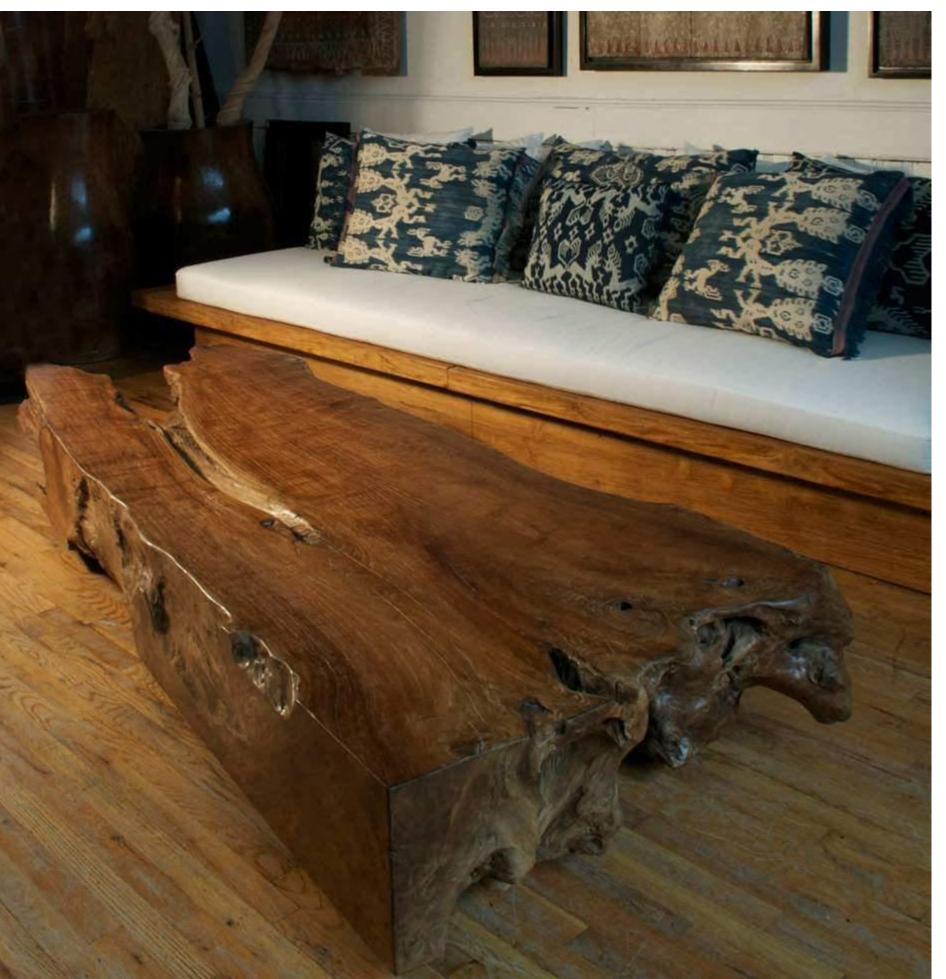

#### WABI-SABI BENCH/COFFEE TABLE

**SHOWN:** 86" L X 16.5" W X 14" H. Antique bench/coffee table carved from a beautiful teak slab.

WABI-SABI SIDE TABLE

**SHOWN:** 39.5" X 31" X 31.5" H. Naturally aged teak.