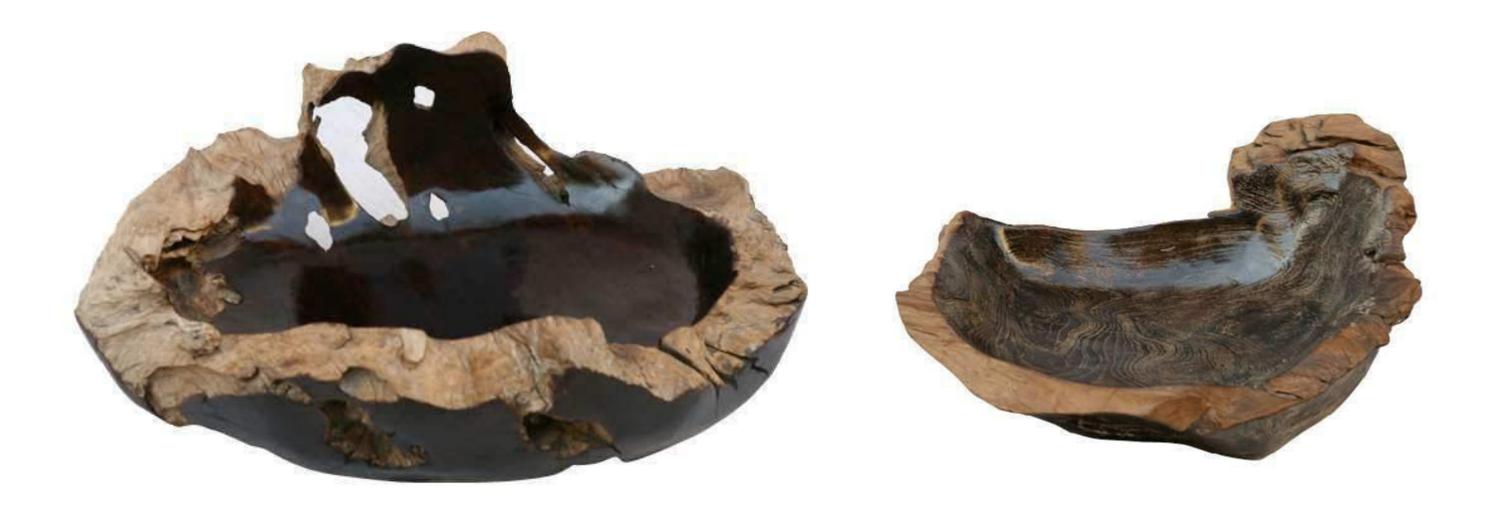

## THE TRIPLE BURNT COLLECTION

I could make up a pretentious story about how I was 'inspired by the volcanoes in Sumatra,' but...do you want to know the truth? I was planning on developing my St. Barts Collection, which requires a lot of sunlight and dry weather. I planned an entire trip to be in Indonesia during the dry season, and it wouldn't stop raining! One day I just grabbed a blow torch to dry the wood and burnt it. I sanded it, burnt it again and again and the Triple Burnt Collection was born.

**TRIPLE BURNT COLLECTION SHOWN:** Side table, 19"DIA x 16"H. Iron wood burnt three times and sealed. Many shapes and sizes available.

The Triple Burnt Collection represents a unique line of modern furniture made from solid organic wood. Burnt three times to produce a rich, charcoal finish with impressive depth-a result unachievable using standard stains and finishes. A perfect combination of modern and organic.

TRIPLE BURNT COLLECTION Iron and teak wood burnt three times and sealed. Many shapes and sizes available.

I have been working with local families and creating opportunities in these small communities for over 30 years. As you can imagine, I am very much immersed in their culture and have formed strong relationships.