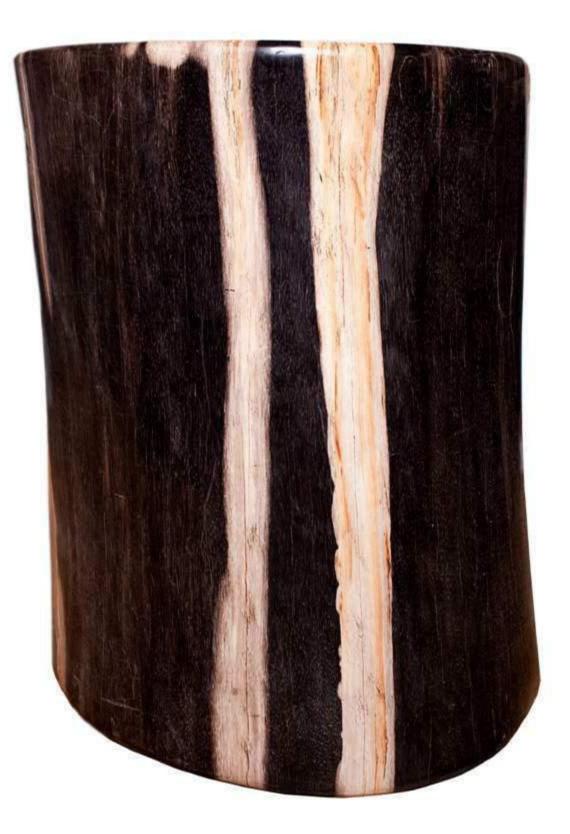

# HIGH QUALITY PETRIFIED WOOD COLLECTION

We have an ever-evolving collection of high-quality petrified wood, extending over two decades.

We source the highest quality petrified wood available. Each piece is hand-selected and highly polished with minimal cracks. Petrified wood is extremely versatile – even great inside a bathroom shower. Perfect as a cocktail table, side table or clustered as a coffee table. We can also custom large slabs for counter tops, dining or coffee tables.

We only select the best and most beautiful pieces.

Petrified palm wood is something new we are offering. The colors are fabulous. Unique piece due to the beautiful coral color. The top is polished to a high gloss and the sides are left natural.

PALM PETRIFIED WOOD SHOWN: 15" D X 11" H.