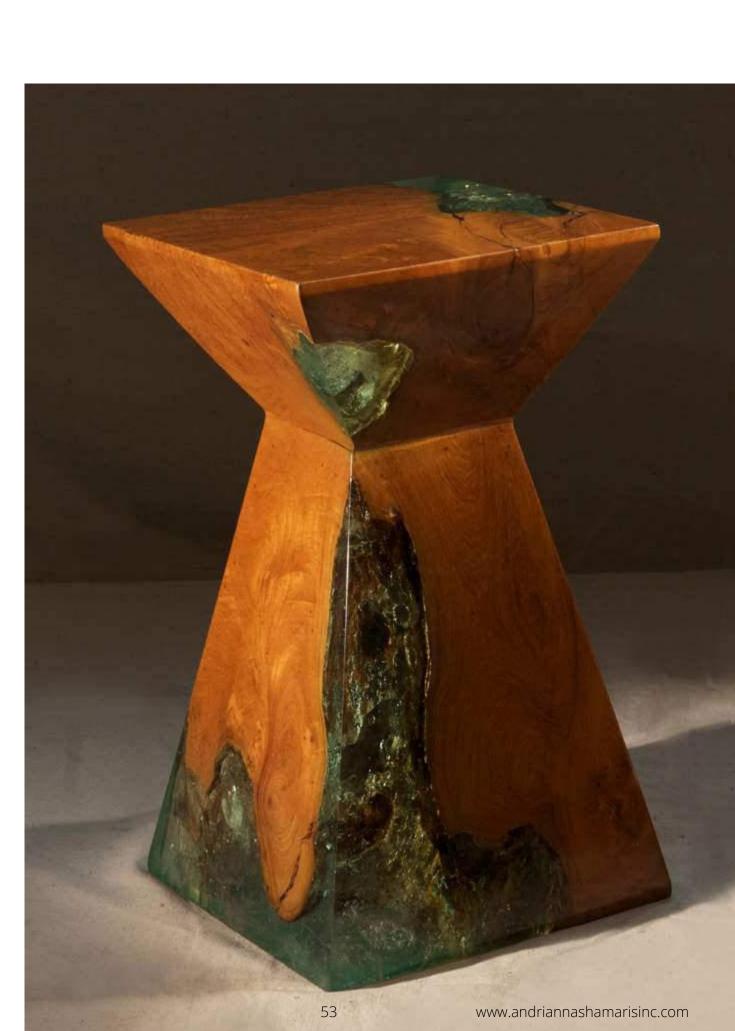

#### TEAK & CRACKED RESIN TABLE WITH BASE

**SHOWN:** 24" x 24" x 16" H. Espresso and clear cracked resin. Custom sizes and colors are available.