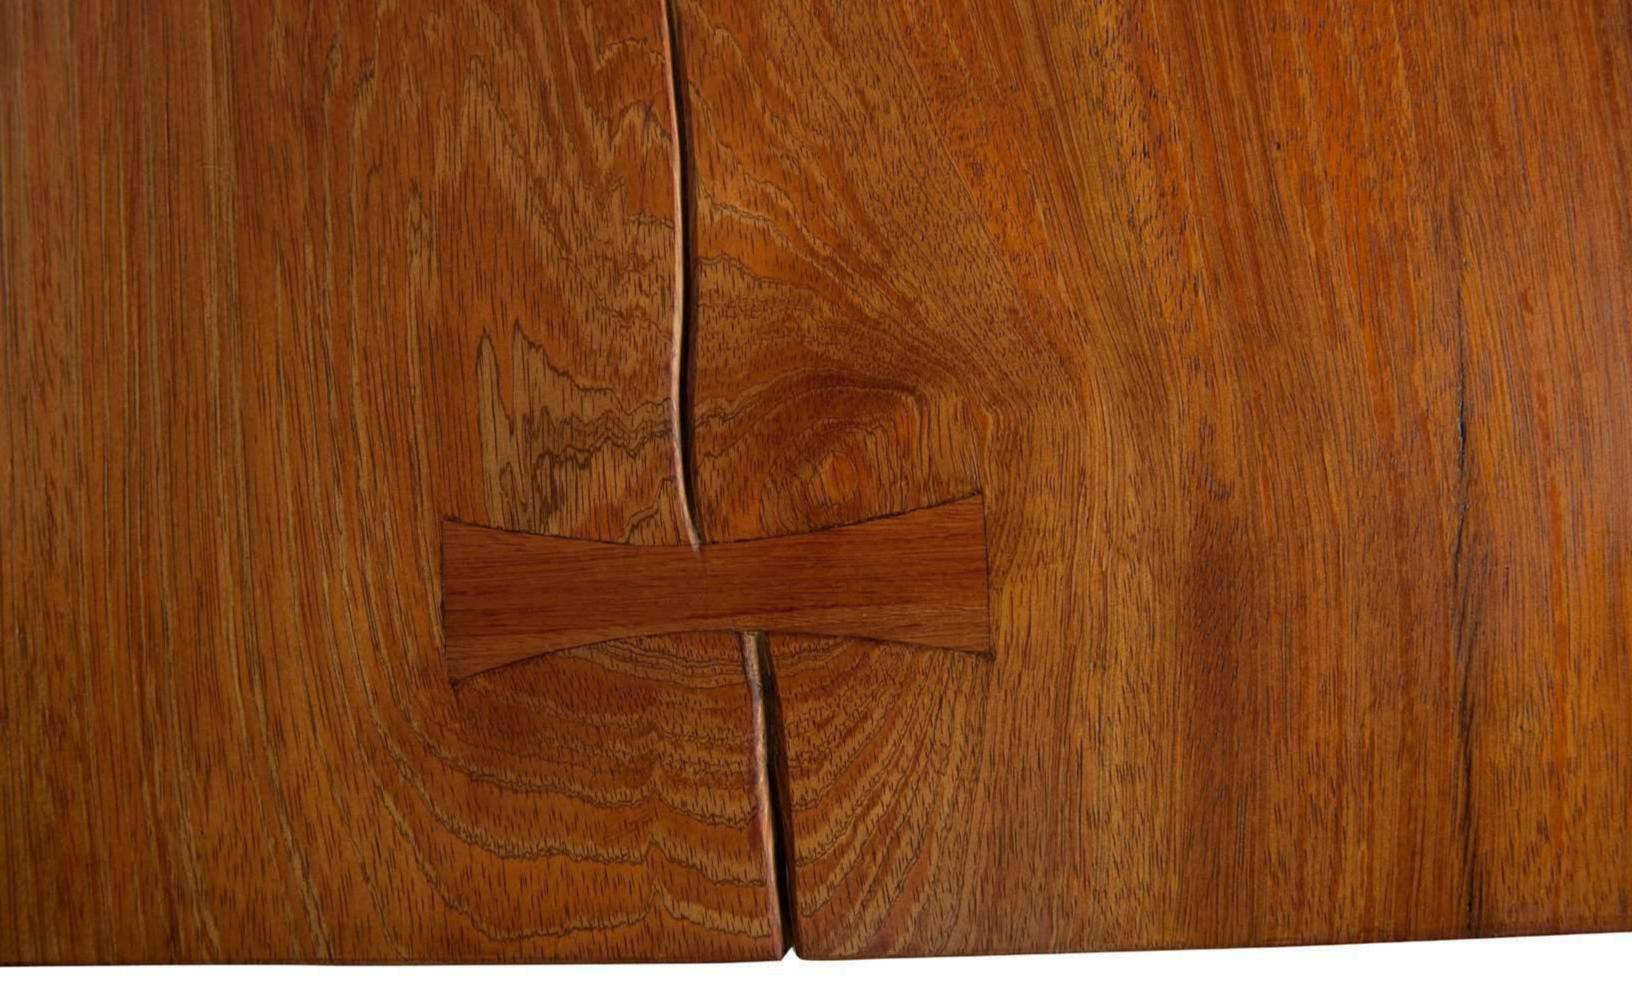

## TEAK BUTTERFLY TABLE

www.andriannashamarisinc.com

- 12

•

10 A A

MINIMAL TEAK BENCH SHOWN: 63"L x 20" D x 16"H x 4" thick solid teak top. Custom sizes and stains available.

**TULIP STOOL SHOWN:** 23" × 20"H.