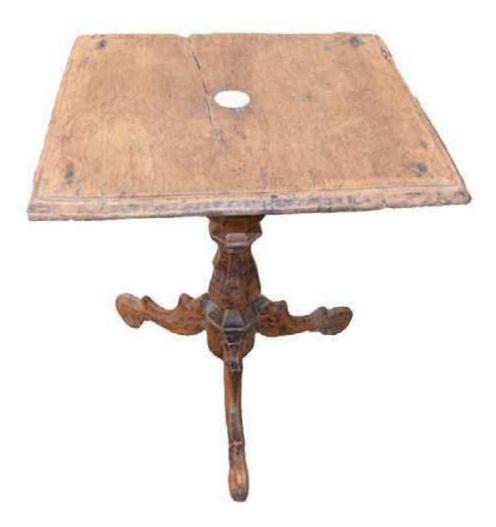

#### ANTIQUE RAFFLES INFLUENCE SIDE TABLE WITH FULL SHELL SHOWN: 29"DIA x 27"H.

ANTIQUE COLONIAL SIDE TABLE WITH SHELL shown: 35"DIA x 29.5"H. 12