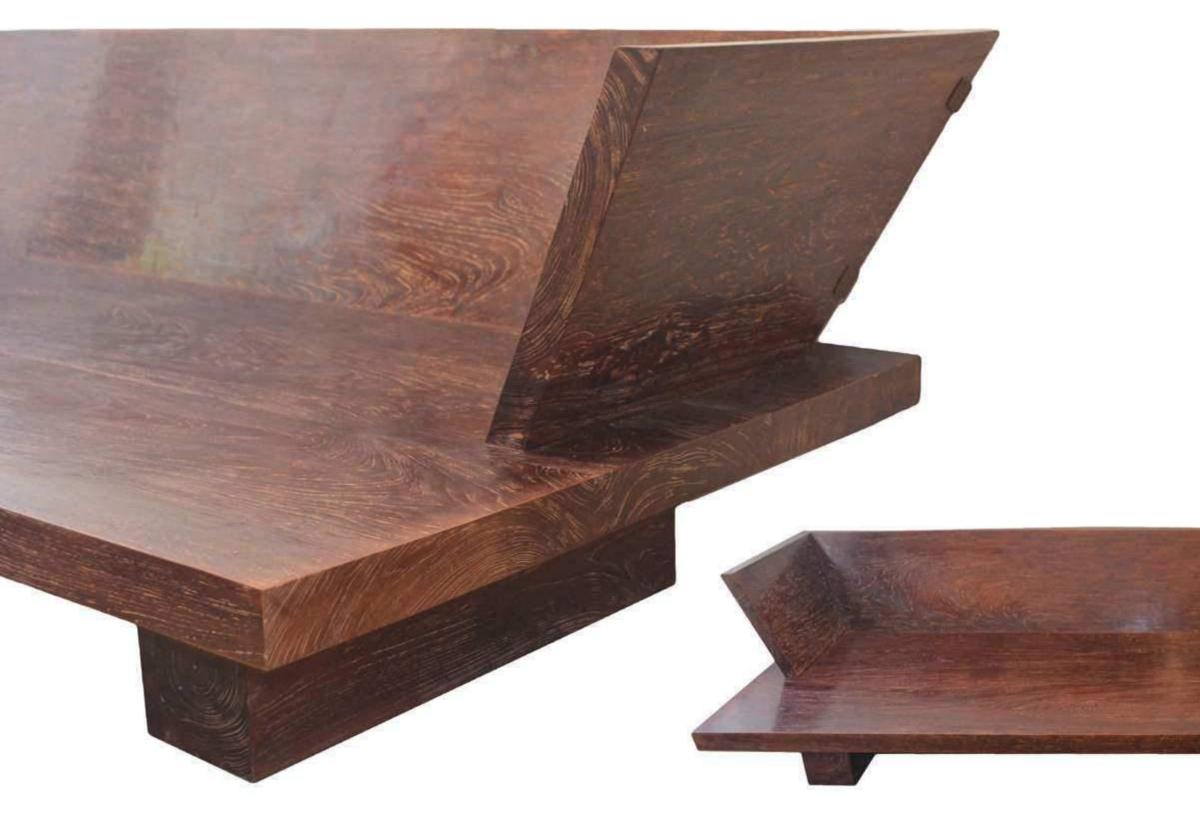

# Organic. The New Modern.

**SINGLE TEAK SLAB COFFEE TABLE SHOWN:** 100"L × 29"W × 14"H.

**SINGLE TEAK SOFA SHOWN:** 108" L X 46" D. Custom sizes and finishes available.