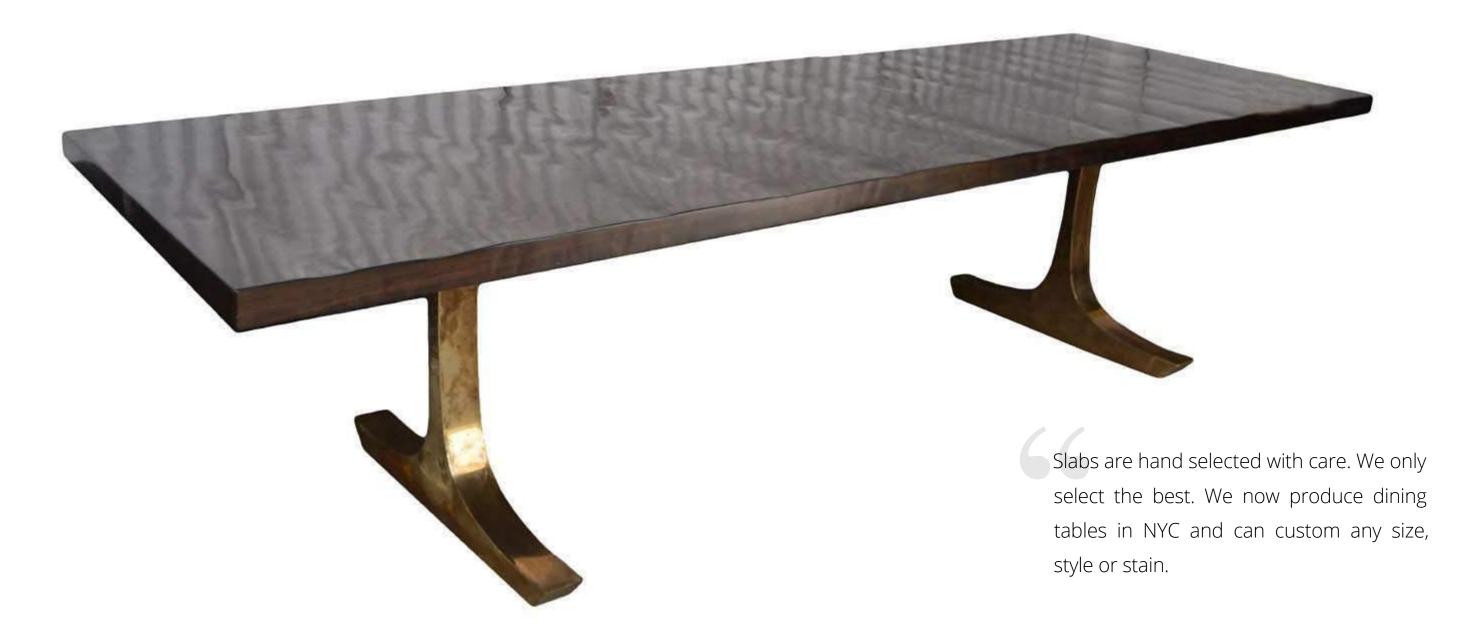

## ESPRESSO STAINED CHERRY WOOD TABLE

**SHOWN:** 120" X 40" W. With solid bronze legs. Custom sizes and stains available.

CLARA WALNUT TABLE **SHOWN:** 150" X 59" W. Natural walnut with solid bronze legs. Custom sizes and stains available. 94