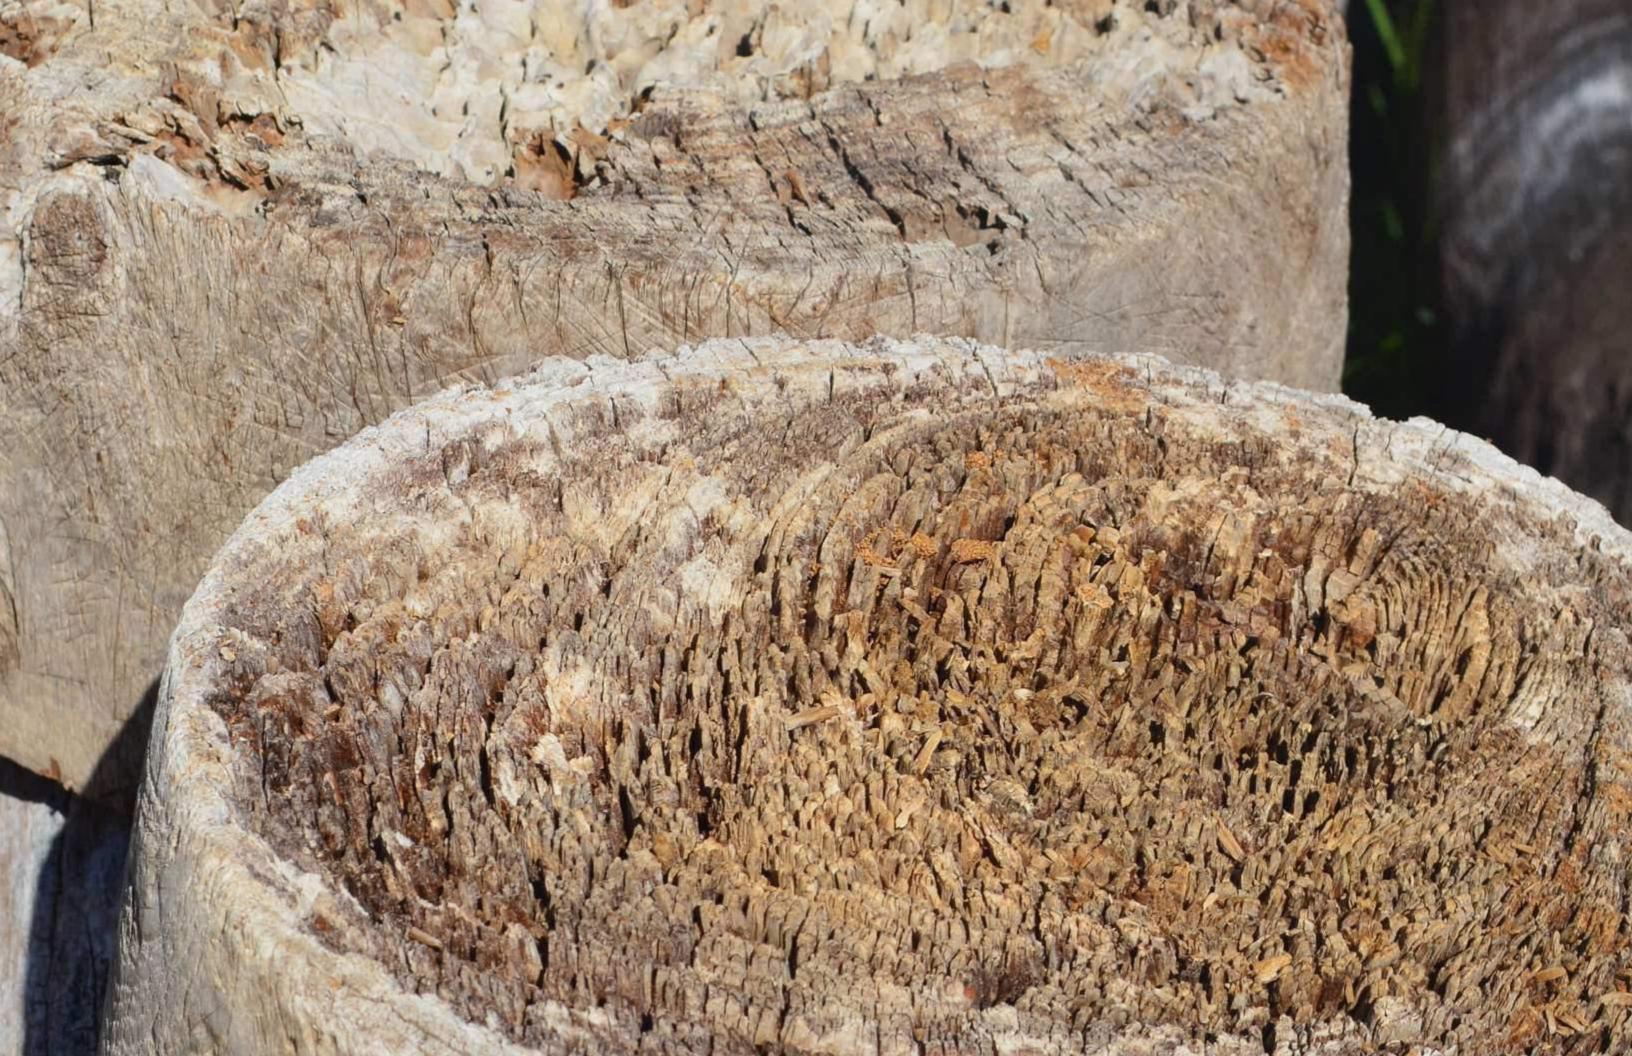

ANTIQUE HAND-CARVED PANEL FROM TORAJA shown: 36"W x 36"D.

4

# THE ANTIQUE COLLECTION

As part of our antique collection, we take antique pieces and add shell inlay. You saw it here first!