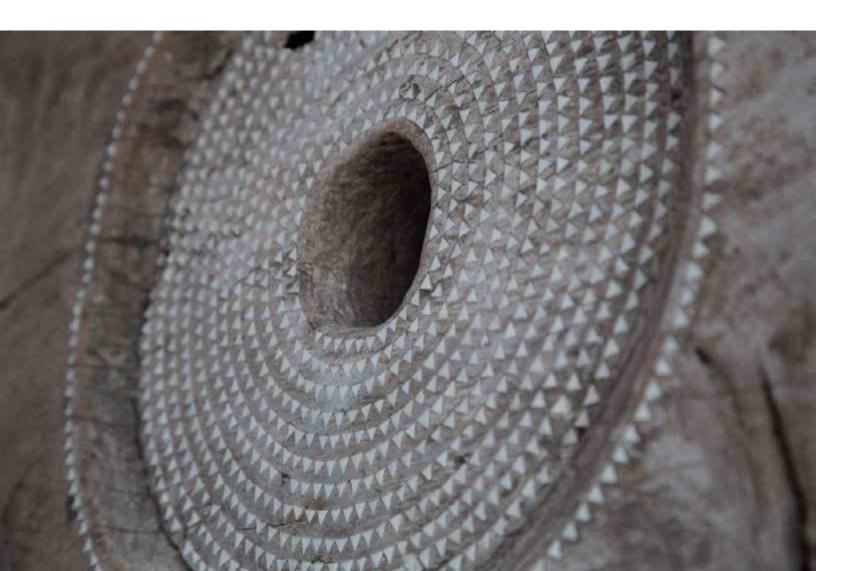

ANTIQUE HAND-CARVED PANEL FROM TORAJA shown: 36"W x 36"D.

4

# THE ANTIQUE COLLECTION

As part of our antique collection, we take antique pieces and add shell inlay. You saw it here first!