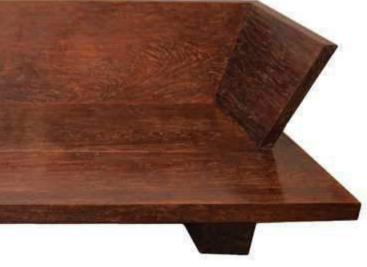

## TEAK BUTTERFLY TABLE

www.andriannashamarisinc.com

- 12

•

10 A A

MINIMAL TEAK BENCH SHOWN: 63"L x 20" D x 16"H x 4" thick solid teak top. Custom sizes and stains available.

**TULIP STOOL SHOWN:** 23" × 20"H.