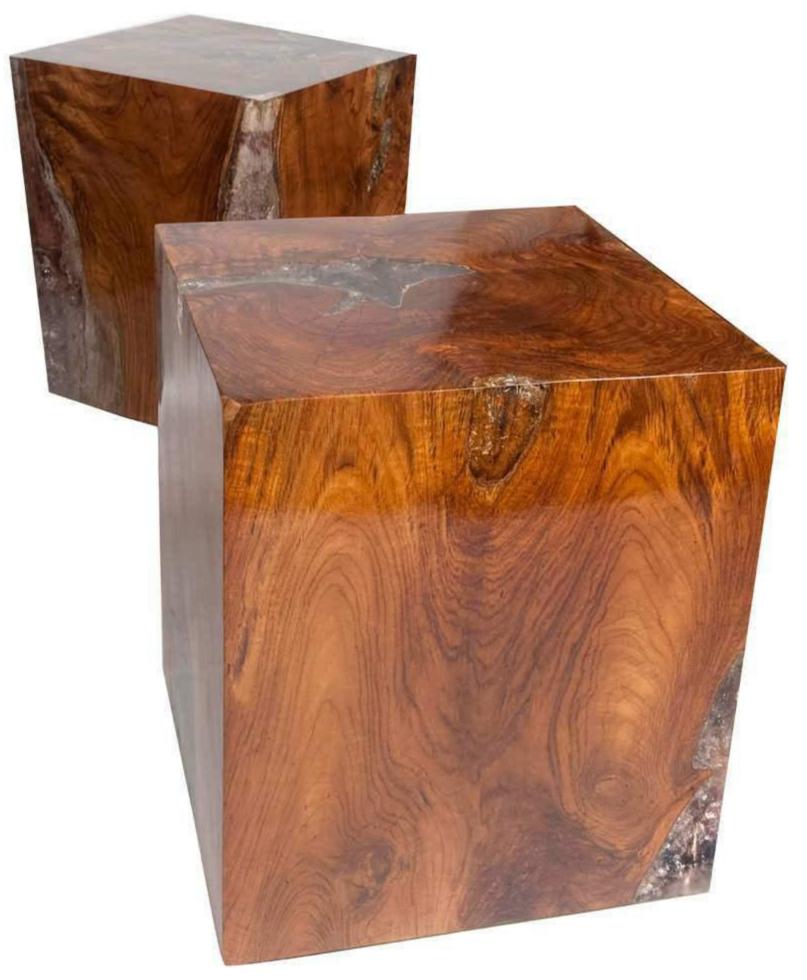

## TEAK & CRACKED RESIN CUBE

**SHOWN:** 12" x 12" x 18"H. Custom sizes and colors are available.