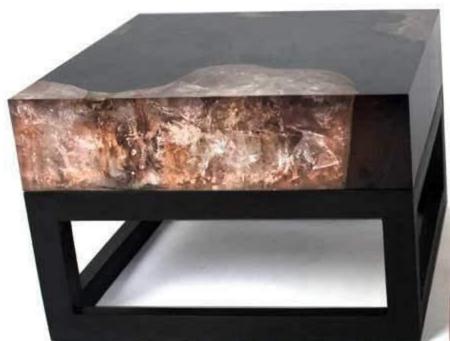

# THE CRACKED RESIN COLLECTION

The Cracked Resin Collection is a revolutionary line of modern coffee tables, side tables and dining tables made from organic teak and resin. The natural groves of the reclaimed teak are **infused With resin** that is cracked to achieve a unique quartz crystal effect. Original design pioneered by Andrianna Shamaris.

#### TEAK & CRACKED RESIN TABLE WITH BASE

**SHOWN:** 24" x 24" x 16" H. Espresso and clear cracked resin. Custom sizes and colors are available.