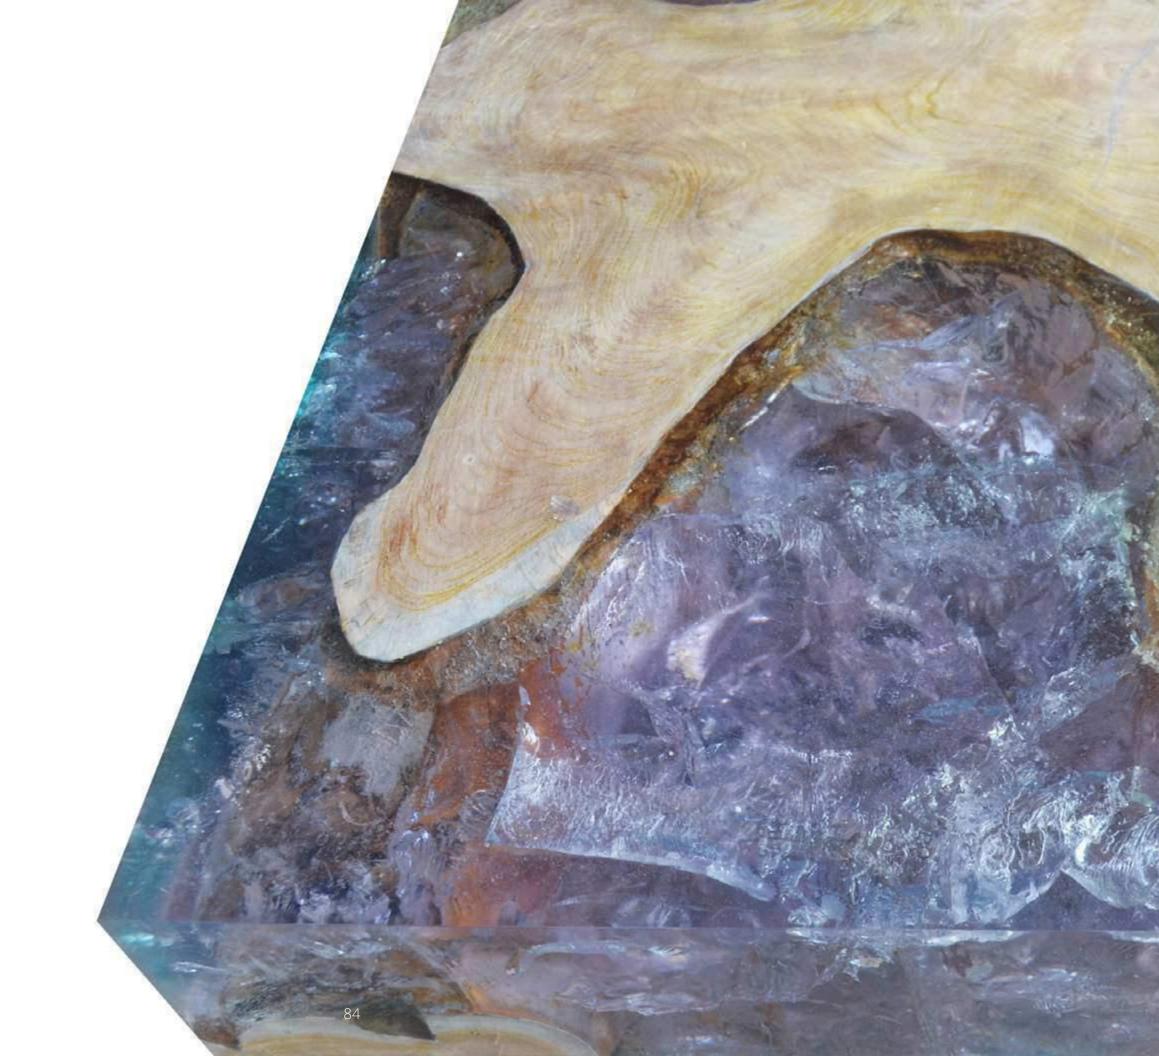

# THE CRACKED RESIN COLLECTION

The Cracked Resin Collection is a revolutionary line of modern coffee tables, side tables and dining tables made from organic teak and resin. The natural groves of the reclaimed teak are **infused With resin** that is cracked to achieve a unique quartz crystal effect. Original design pioneered by Andrianna Shamaris.

**TEAK & CRACKED COCKTAIL TABLE SHOWN:** 24" D x 20" H. Espresso teak with amethyst resin. Custom sizes and colors are available.

**TEAK & CRACKED RESIN COFFEE TABLE SHOWN:** 28" x 28" x 16"H. Espresso teak and amethyst resin. Custom sizes and colors are available.