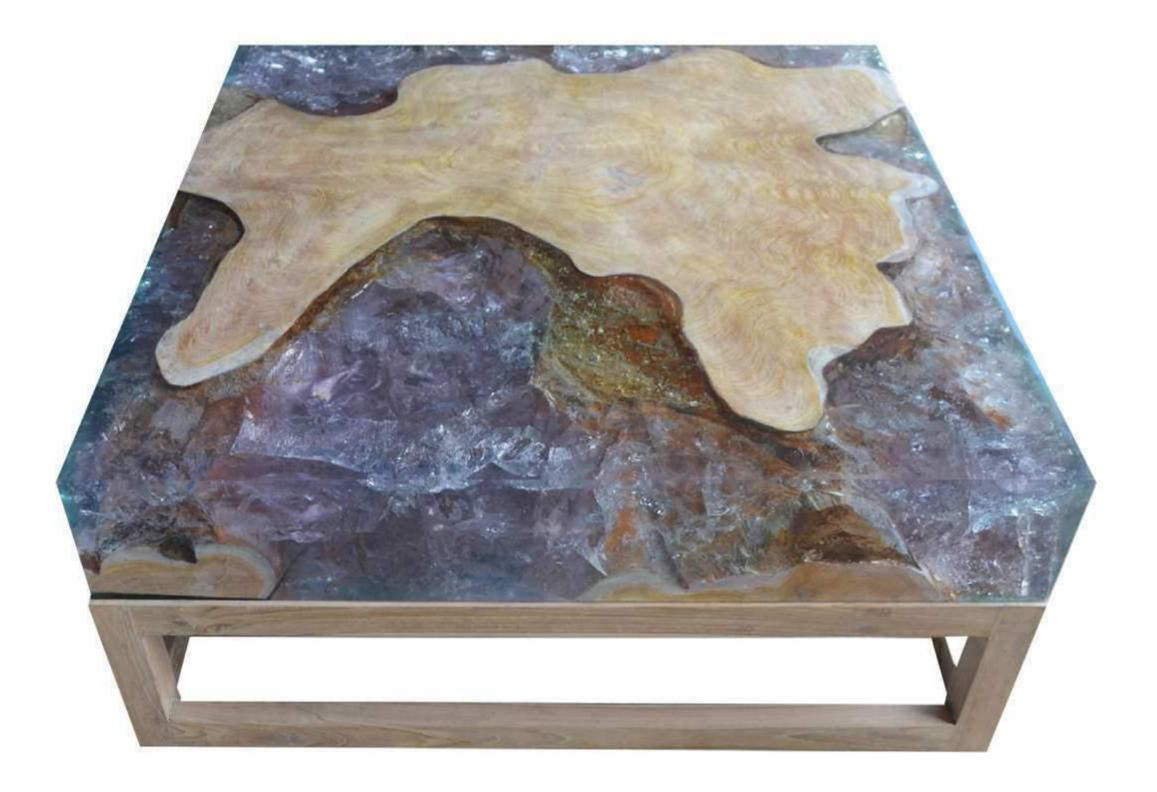

# THE CRACKED RESIN COLLECTION

The Cracked Resin Collection is a revolutionary line of modern coffee tables, side tables and dining tables made from organic teak and resin. The natural groves of the reclaimed teak are **infused With resin** that is cracked to achieve a unique quartz crystal effect. Original design pioneered by Andrianna Shamaris.

**TEAK & CRACKED COCKTAIL TABLE SHOWN:** 24" D x 20" H. Espresso teak with amethyst resin. Custom sizes and colors are available.

**TEAK & CRACKED RESIN COFFEE TABLE SHOWN:** 28" x 28" x 16"H. Espresso teak and amethyst resin. Custom sizes and colors are available.

#### TEAK & CRACKED RESIN TABLE WITH BASE

**SHOWN:** 24" x 24" x 16" H. Espresso and clear cracked resin. Custom sizes and colors are available.