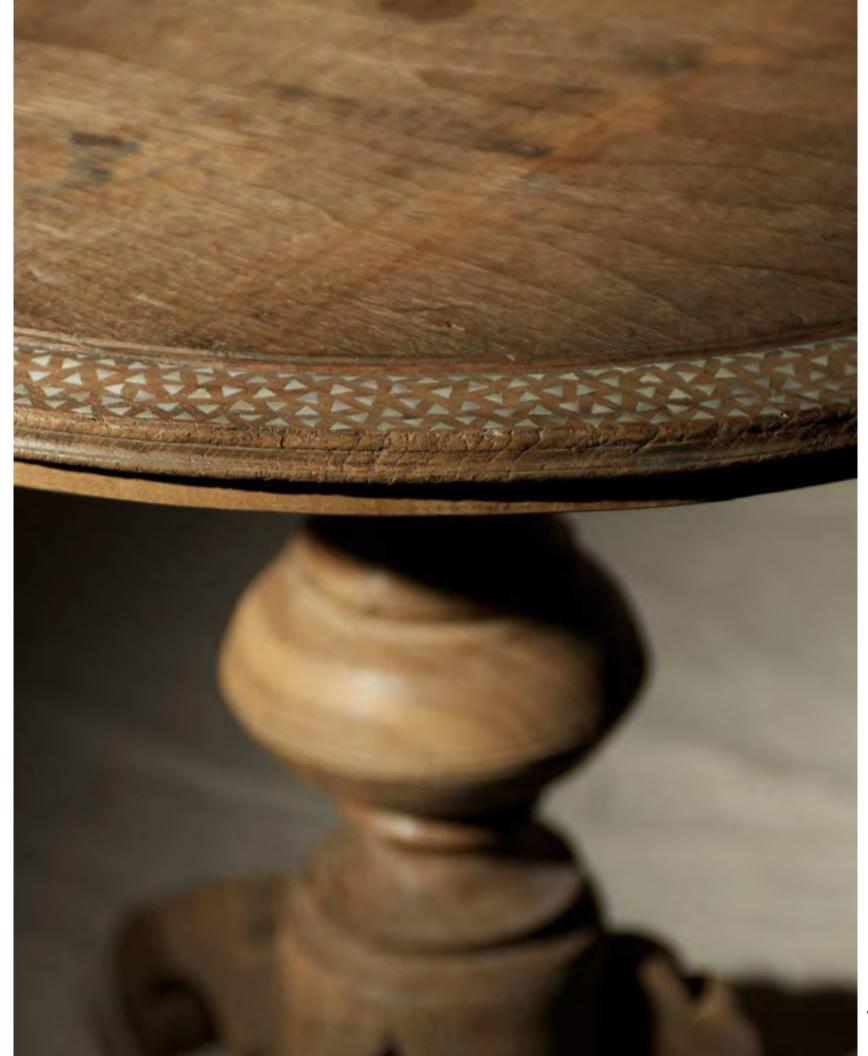

#### ANTIQUE RAFFLES INFLUENCE SIDE TABLE WITH FULL SHELL SHOWN: 29"DIA x 27"H.

ANTIQUE COLONIAL SIDE TABLE WITH SHELL shown: 35"DIA x 29.5"H. 12