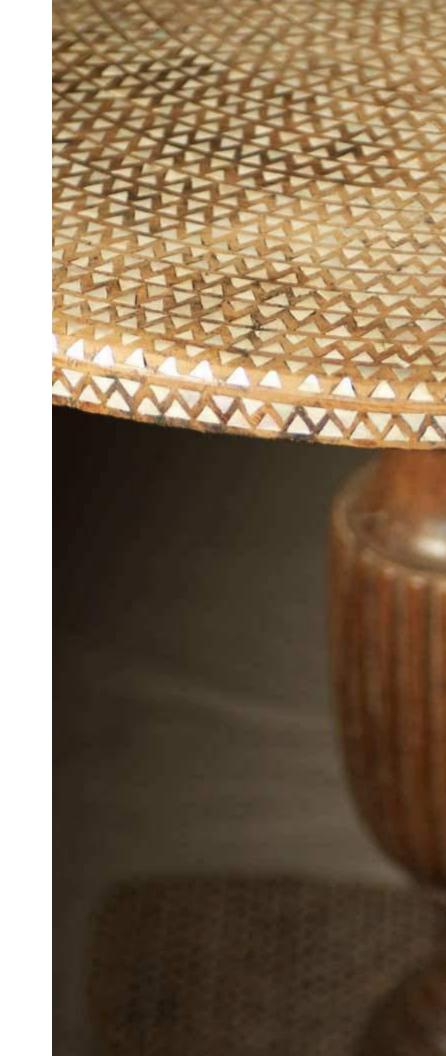

#### ANTIQUE RAFFLES INFLUENCE SIDE TABLE WITH FULL SHELL SHOWN: 29"DIA x 27"H.

ANTIQUE COLONIAL SIDE TABLE WITH SHELL shown: 35"DIA x 29.5"H. 12