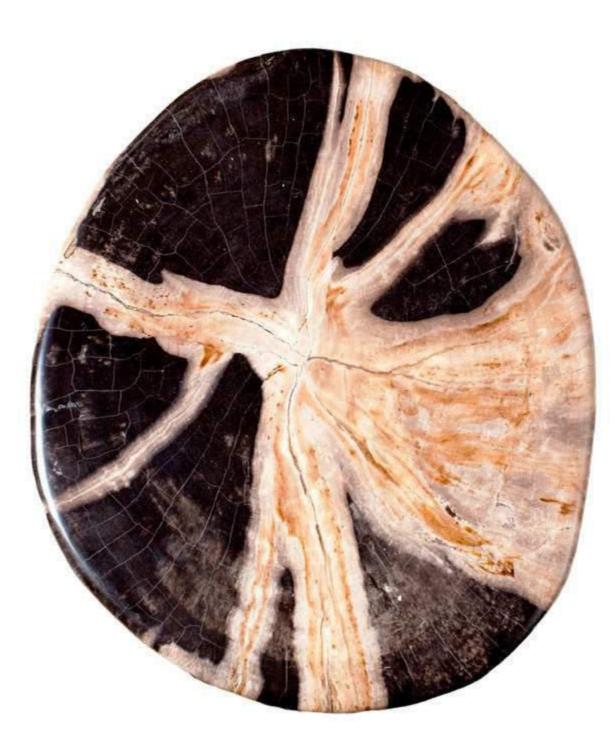

# HIGH QUALITY PETRIFIED WOOD COLLECTION

We have an ever-evolving collection of high-quality petrified wood, extending over two decades.

We source the highest quality petrified wood available. Each piece is hand-selected and highly polished with minimal cracks. Petrified wood is extremely versatile – even great inside a bathroom shower. Perfect as a cocktail table, side table or clustered as a coffee table. We can also custom large slabs for counter tops, dining or coffee tables.

We only select the best and most beautiful pieces.

Petrified palm wood is something new we are offering. The colors are fabulous. Unique piece due to the beautiful coral color. The top is polished to a high gloss and the sides are left natural.

PALM PETRIFIED WOOD SHOWN: 15" D X 11" H.