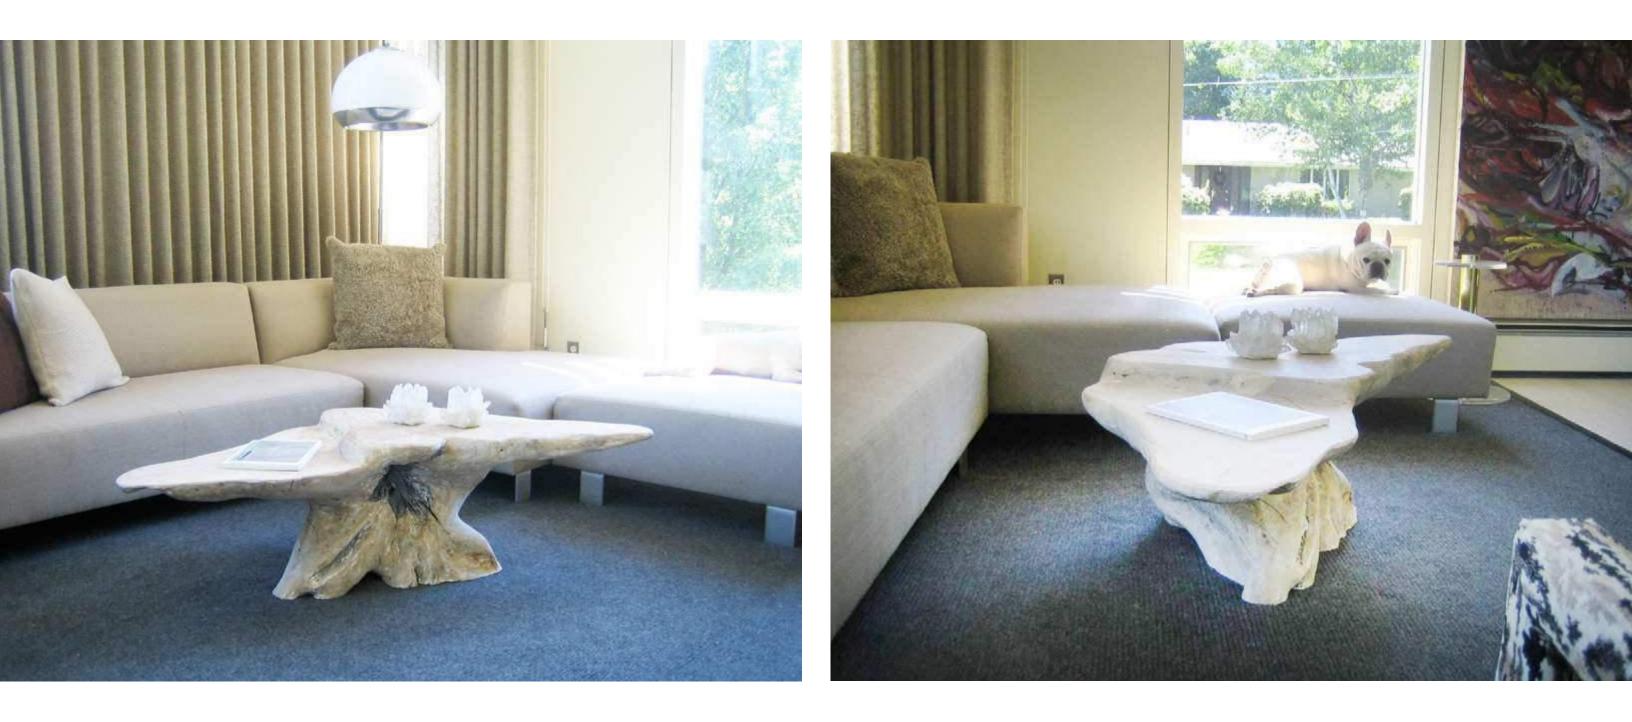

# THE ST. BARTS COLLECTION

The St. Barts Collection features an exciting new line of organic white wash and natural weathered teak furniture. The reclaimed teak is bleached and left to bake in the sun and sea salt air for over a year to achieve this unique finish. Select pieces are infused with a brilliant aqua resin that is cracked to achieve a unique quartz crystal effect. The final result evokes imagery of the white sand beaches and brilliant aqua waters of the famous French Caribbean Island.

ST. BARTS COFFEE TABLE SHOWN: White wash with aqua resin.

**ST. BARTS COFFEE TABLE SHOWN:** 30" X 30" X 16" H. Custom sizes available.

**SHOWN:** 39" X 35" X 16" H. Bleached teak with the new pale blue resin. **SHOWN:** 58" x 43" x 17" H. Bleached teak with the new pale blue resin.