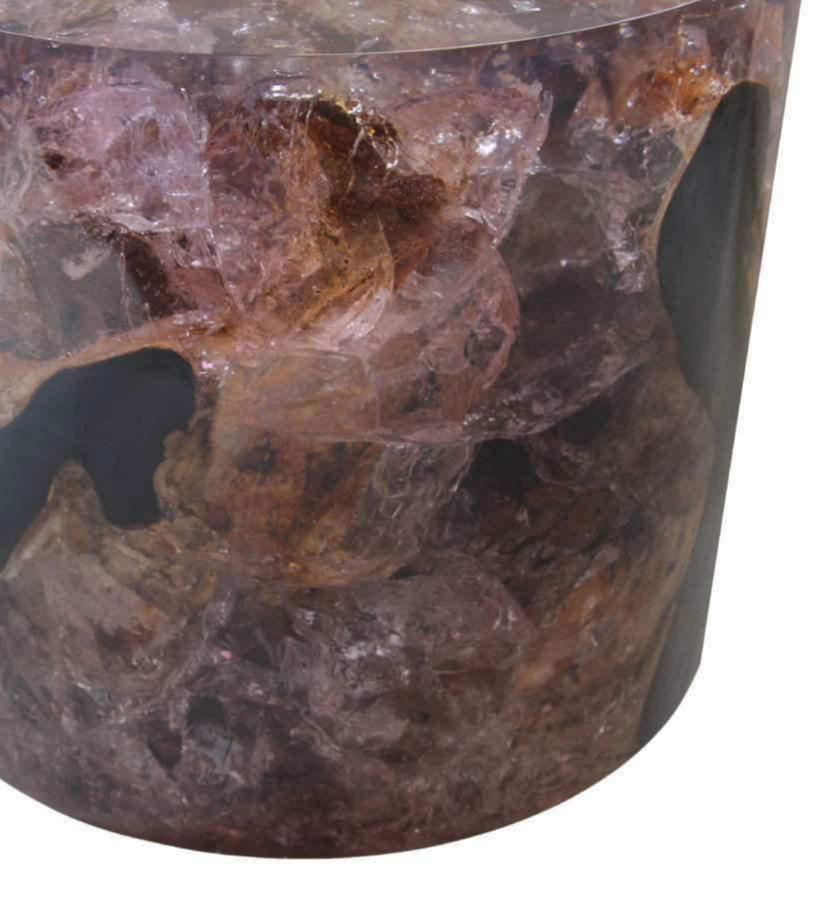

# THE CRACKED RESIN COLLECTION

The Cracked Resin Collection is a revolutionary line of modern coffee tables, side tables and dining tables made from organic teak and resin. The natural groves of the reclaimed teak are **infused With resin** that is cracked to achieve a unique quartz crystal effect. Original design pioneered by Andrianna Shamaris.

## TEAK & CRACKED RESIN CUBE

**SHOWN:** 12" x 12" x 18"H. Custom sizes and colors are available.