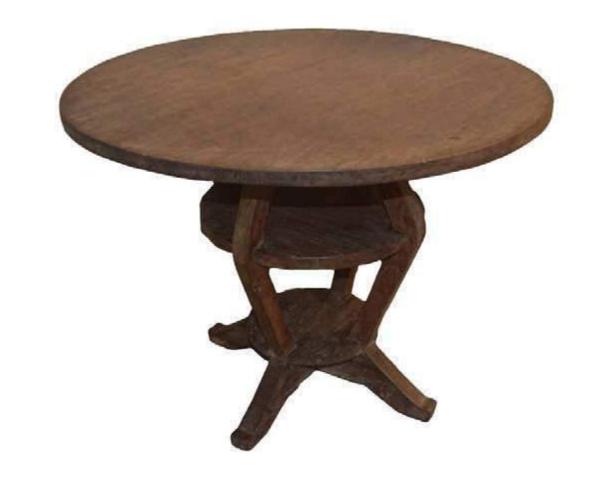

**ANTIQUE COLONIAL SIDE TABLE SHOWN:** 30" D X 22.5" H. Naturally aged teak. The top is a single teak section. Hand carved with two shelves.