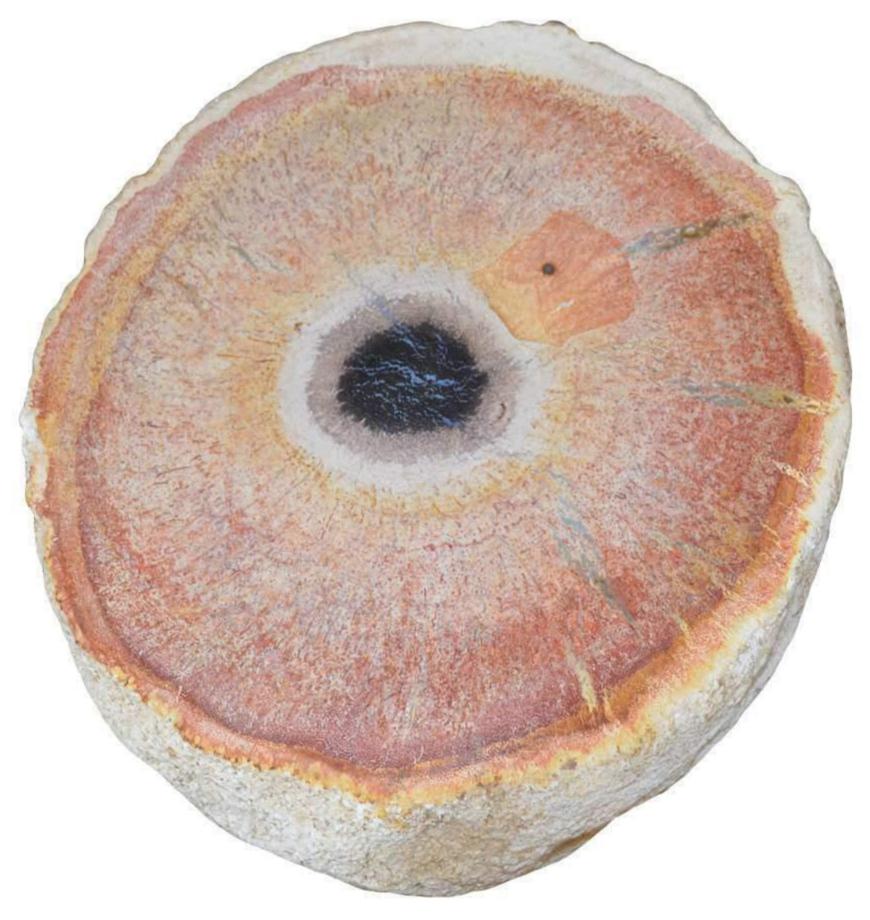

We only select the best and most beautiful pieces.

Petrified palm wood is something new we are offering. The colors are fabulous. Unique piece due to the beautiful coral color. The top is polished to a high gloss and the sides are left natural.

PALM PETRIFIED WOOD SHOWN: 15" D X 11" H.