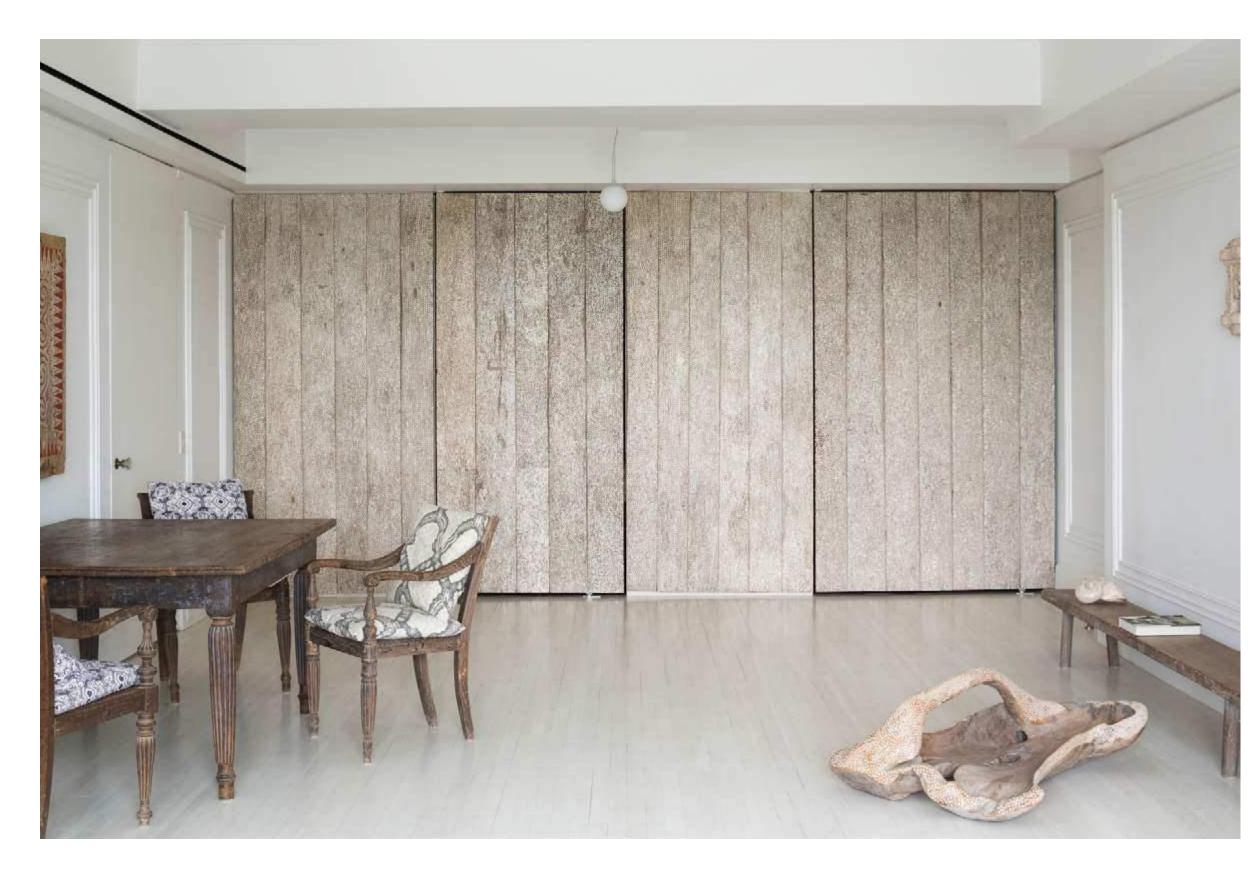

#### CUSTOM-MADE SHELL INLAY PIVOTED DOORS

ANTIQUE RAFFLES DINING TABLE AND CHAIRS

PRIMITIVE BENCH AND LARGE SHELL INLAY BASKET CUSTOM-MADE NATURALLY AGED TEAK PIVOTED DOORS