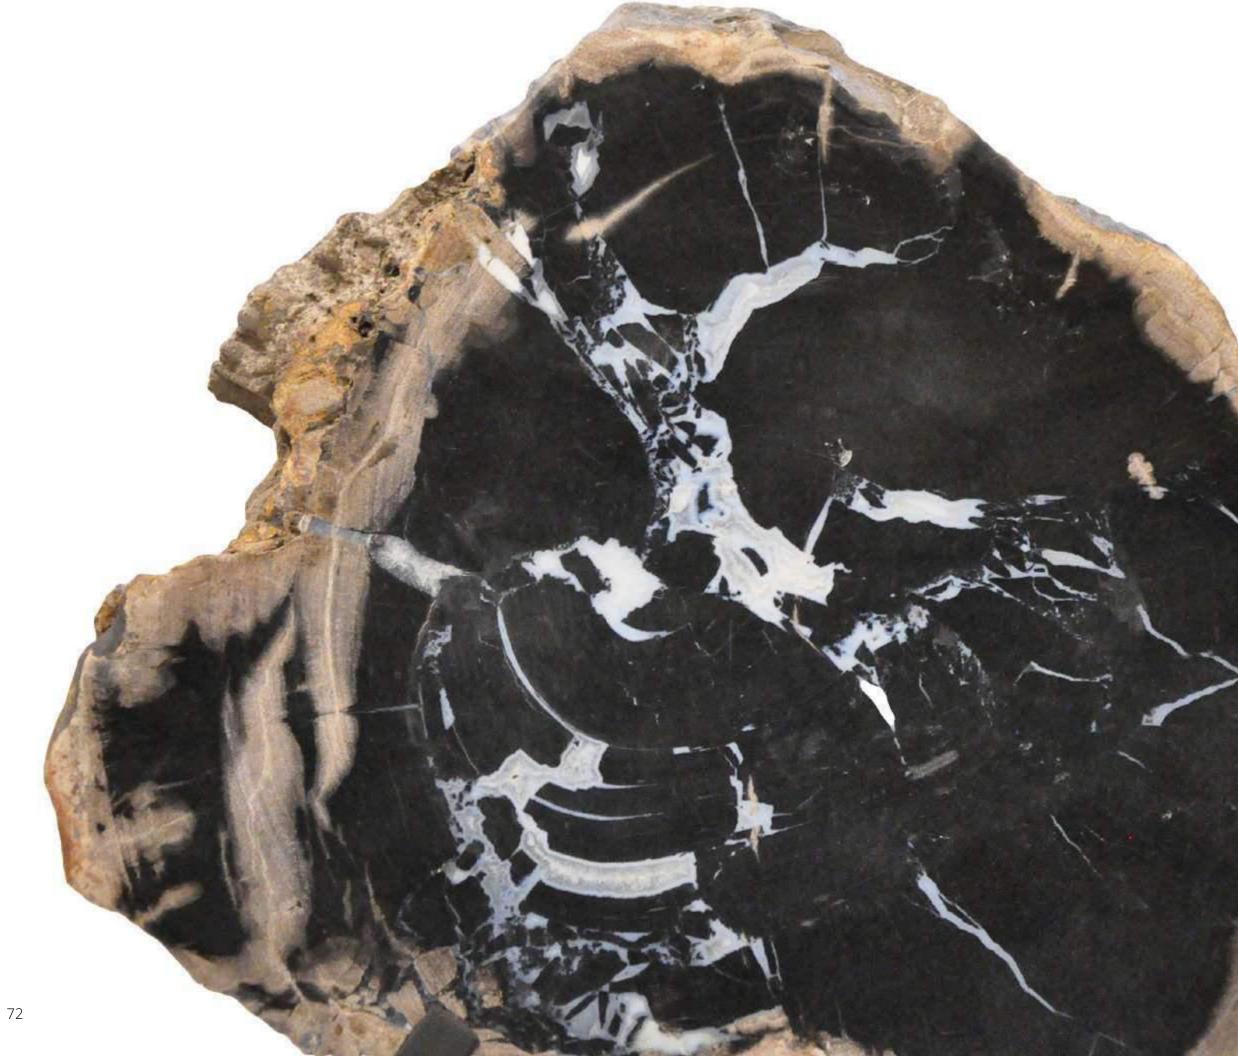

# HIGH QUALITY PETRIFIED WOOD COLLECTION

We have an ever-evolving collection of high-quality petrified wood, extending over two decades.

We source the highest quality petrified wood available. Each piece is hand-selected and highly polished with minimal cracks. Petrified wood is extremely versatile – even great inside a bathroom shower. Perfect as a cocktail table, side table or clustered as a coffee table. We can also custom large slabs for counter tops, dining or coffee tables.

We only select the best and most beautiful pieces.

Petrified palm wood is something new we are offering. The colors are fabulous. Unique piece due to the beautiful coral color. The top is polished to a high gloss and the sides are left natural.