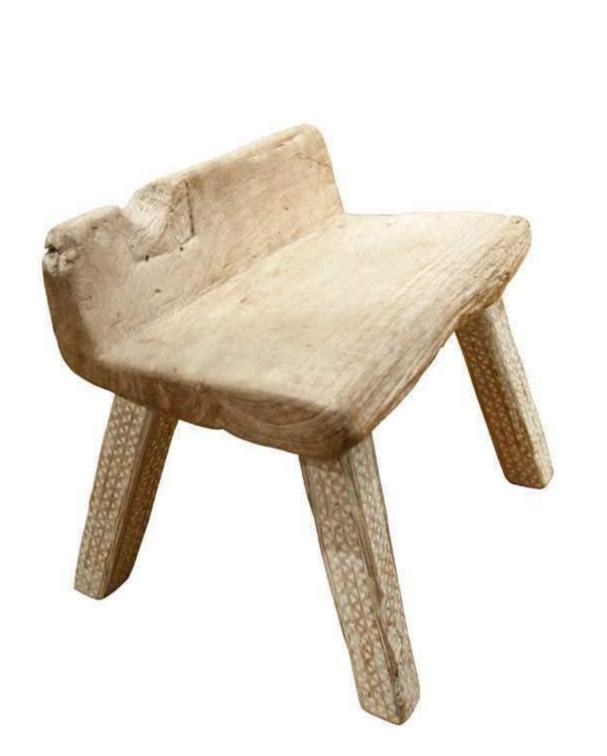

aimed teak, tamarin, sono and iron wood are sourced from around the world. These pieces are available in custom sizes and finishes and can be modified according to client specification.





Hailed as "The Furniture Hunter" by the New York Times, Andrianna Shamaris is viewed as the leader in modern organic furniture among architects, interior designers, stylists and celebrities around the world. ANTIQUE RAFFLES DAYBED shown: 84" W × 48" D.

ANTIQUE HAND-CARVED PANEL FROM TORAJA shown: 36"W x 36"D.

4





# THE ANTIQUE COLLECTION

As part of our antique collection, we take antique pieces and add shell inlay. You saw it here first!



#### ANTIQUE RAFFLES INFLUENCE SIDE TABLE WITH FULL SHELL SHOWN: 29"DIA x 27"H.





ANTIQUE COLONIAL SIDE TABLE WITH SHELL shown: 35"DIA x 29.5"H. 12









## ANTIQUE TEAK CHAIR WITH SHELL INLAY shown: 18"W x 12"D x 13"H".





## LOW TEAK COLONIAL CHAIR ANTIQUE RAFFLES DAYBED





#### CUSTOM-MADE SHELL INLAY PIVOTED DOORS

ANTIQUE RAFFLES DINING TABLE AND CHAIRS

PRIMITIVE BENCH AND LARGE SHELL INLAY BASKET CUSTOM-MADE NATURALLY AGED TEAK PIVOTED DOORS





## WABI-SABI COLLECTION

Wabi-Sabi is a Japanese philosophy that beauty can be found in imperfection and impermanence. It's a beauty of things modest and humble. It's a beauty of things unconventional. It is the opposite of vulgarity. The costs of achieving this kind of minimalism are seemingly inconsistent with its mission of aesthetic humility. This kind of luxury is for a select few: The Emperor of Japan had a wabi garden. Wabi is for people who already have a lot.





**ANTIQUE CA