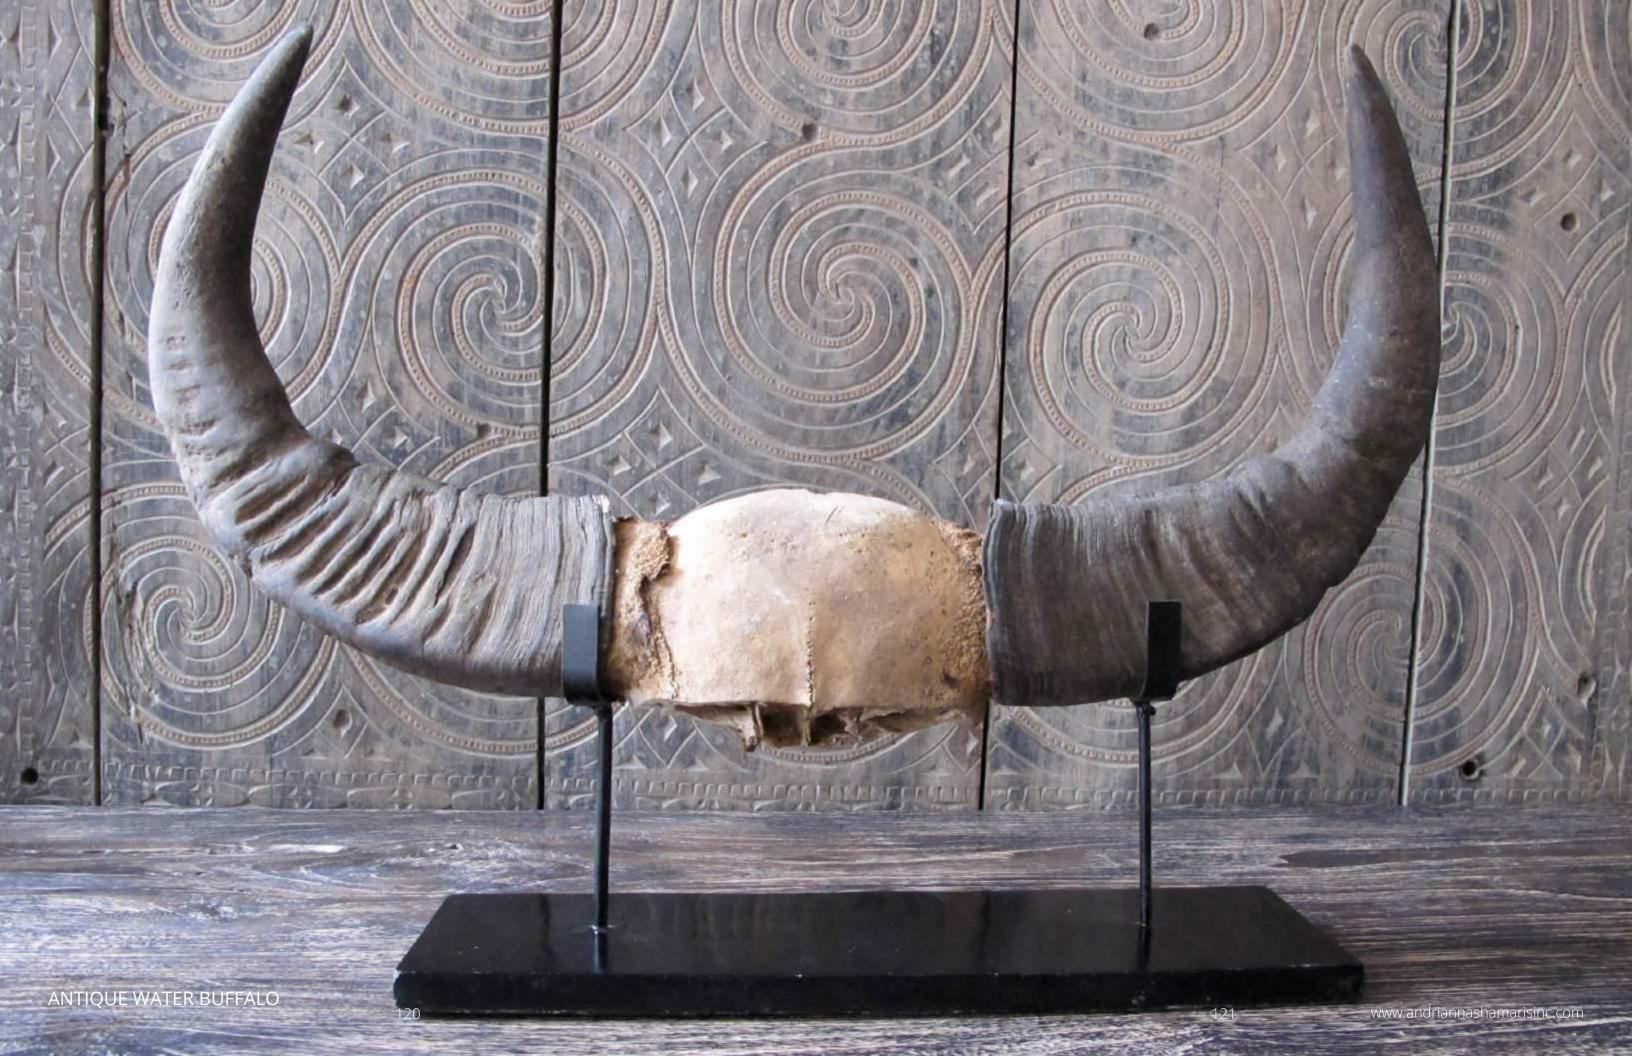

ns available. 94



MALIBU RESIN

# Organic. The New Modern.







**SINGLE TEAK SLAB COFFEE TABLE SHOWN:** 100"L × 29"W × 14"H.



**SINGLE TEAK SOFA SHOWN:** 108" L X 46" D. Custom sizes and finishes available.





### MODERN TEAK DINING TABLE shown: 156" X 46" W X 30" H.

**SHOWN:** 156" X 46" W X 30" H. Custom sizes and stains available. Natural teak with an oil finish. Perfect for indoor or outdoor living.





ORGANIC TEAK CUBE SHOWN: 18" x 18" x 20"H. Many sizes available.





**ANTIQUE INDIGO PILLOWS** We have a large collection of antique textiles from Africa and Sumatra that we turned into beautiful pillows.



1

and when the second

and a sector sectors

.........

and the amount of the start and the

an reliencenterneter

MALANA AND

5

## ANTIQUE GOAT SKIN CONTAINERS









# ANTIQUE TRIBAL NECKLACE **SHOWN:** With coconut shell inlay.

Our clients are not shopping for pieces... they are **Collecting** pieces.

ORGANIC TEAK SIDE TABLE
ANTIQUE COCONUT SHELL BOWLS









**ORGANIC CHESTNUT SIDE TABLE SHOWN:** 20"DIA x 21"H. All one of a kind, large collection available.





Designation of the

## TEAK BUTTERFLY TABLE

www.andriannashamarisinc.com

- 12

•

10 A A







MINIMAL TEAK BENCH SHOWN: 63"L x 20" D x 16"H x 4" thick solid teak top. Custom sizes and stains available.





**TULIP STOOL SHOWN:** 23" × 20"H.



# HAND-CARVED BEVELED TEAK STOOL

AP. 4.8 445

KEVAN

A CONTRACTOR

and the second

**SHOWN:** 12"DIA x 18"H. Natural teak with erosion finish. Custom sizes and finishes available.

The second second second second second











# ANDRIA