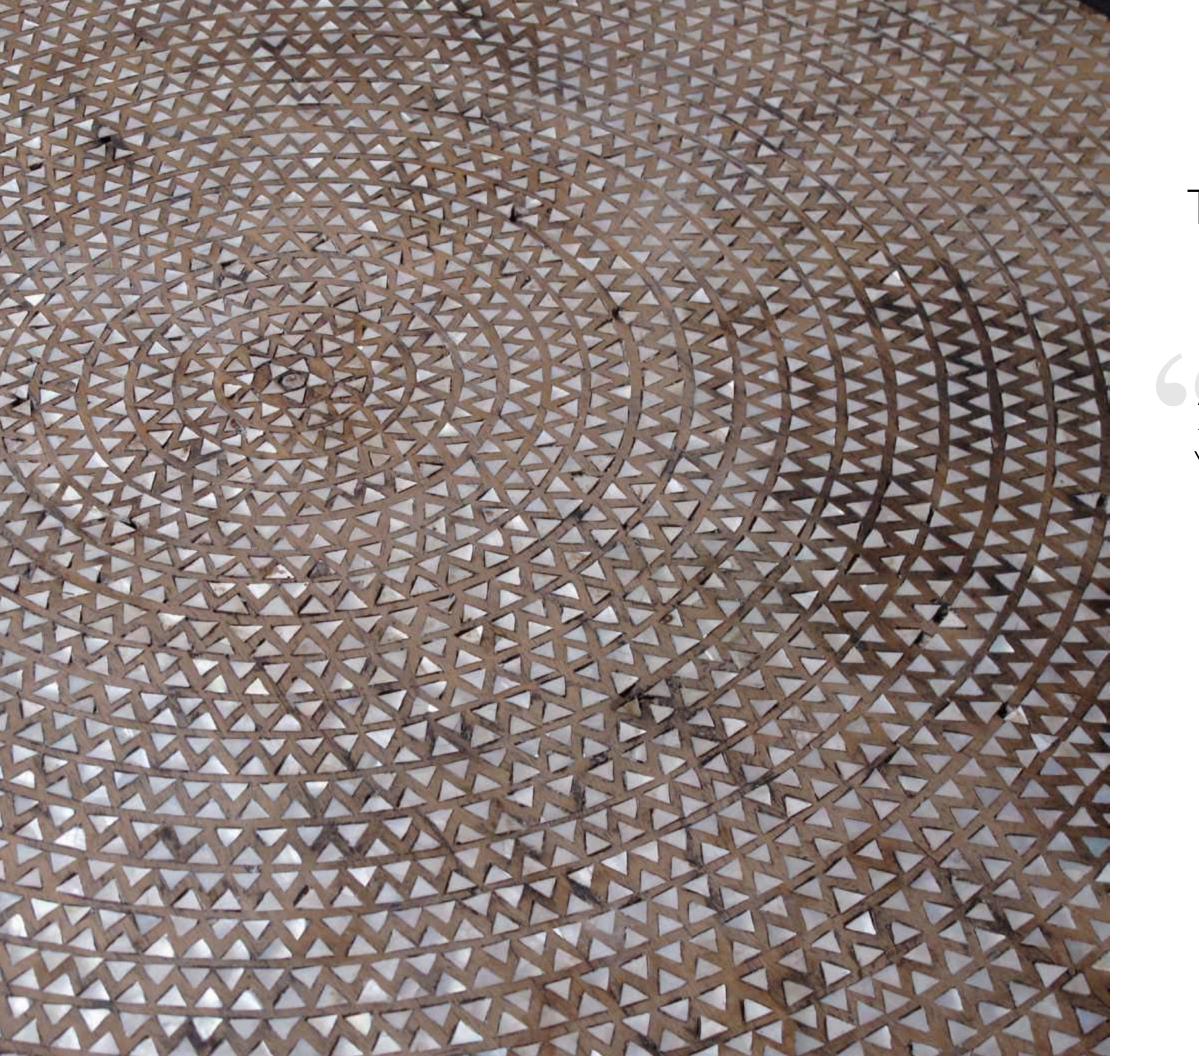

# THE ANTIQUE COLLECTION

As part of our antique collection, we take antique pieces and add shell inlay. You saw it here first!

#### ANTIQUE RAFFLES INFLUENCE SIDE TABLE WITH FULL SHELL SHOWN: 29"DIA x 27"H.

ANTIQUE COLONIAL SIDE TABLE WITH SHELL shown: 35"DIA x 29.5"H. 12