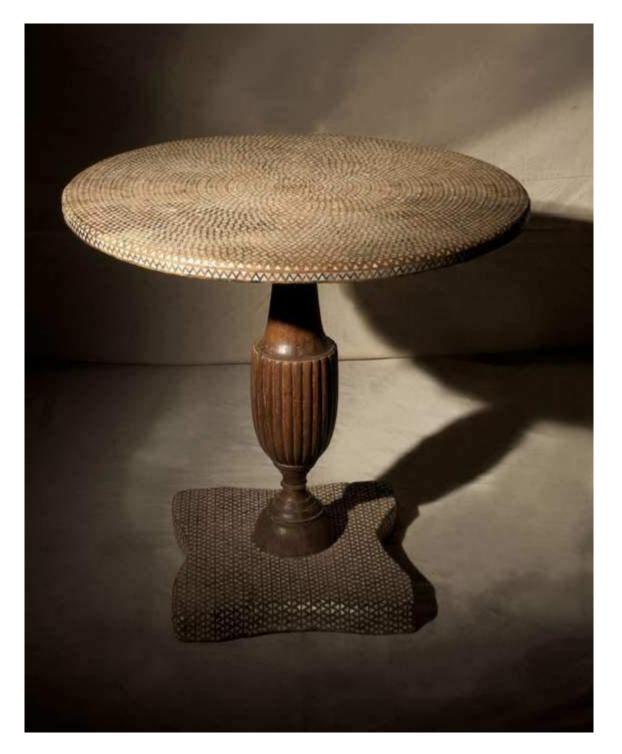

#### ANTIQUE RAFFLES INFLUENCE SIDE TABLE WITH FULL SHELL SHOWN: 29"DIA x 27"H.

ANTIQUE COLONIAL SIDE TABLE WITH SHELL shown: 35"DIA x 29.5"H. 12