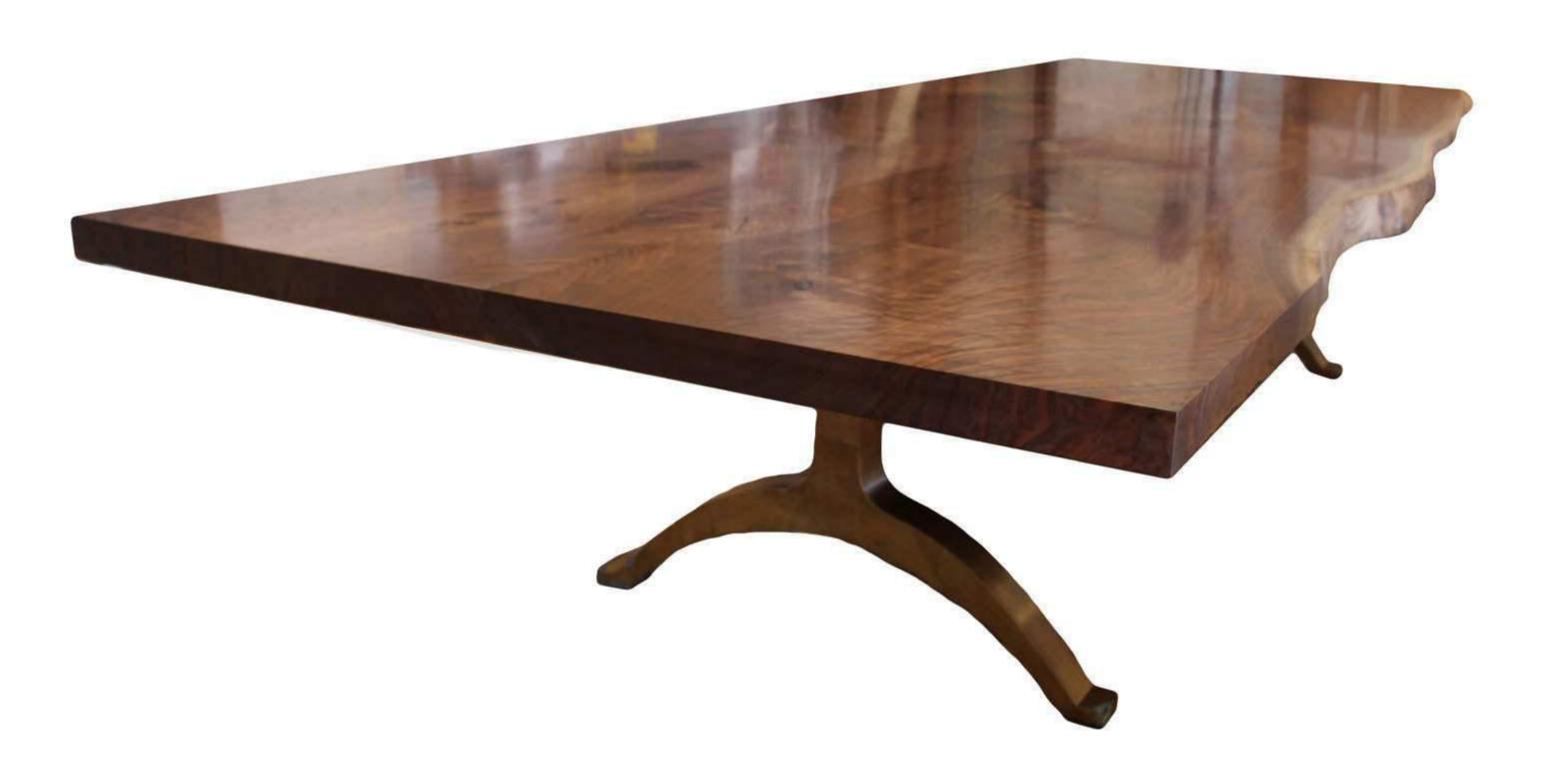

## ESPRESSO STAINED CHERRY WOOD TABLE

**SHOWN:** 120" X 40" W. With solid bronze legs. Custom sizes and stains available.

CLARA WALNUT TABLE **SHOWN:** 150" X 59" W. Natural walnut with solid bronze legs. Custom sizes and stains available. 94