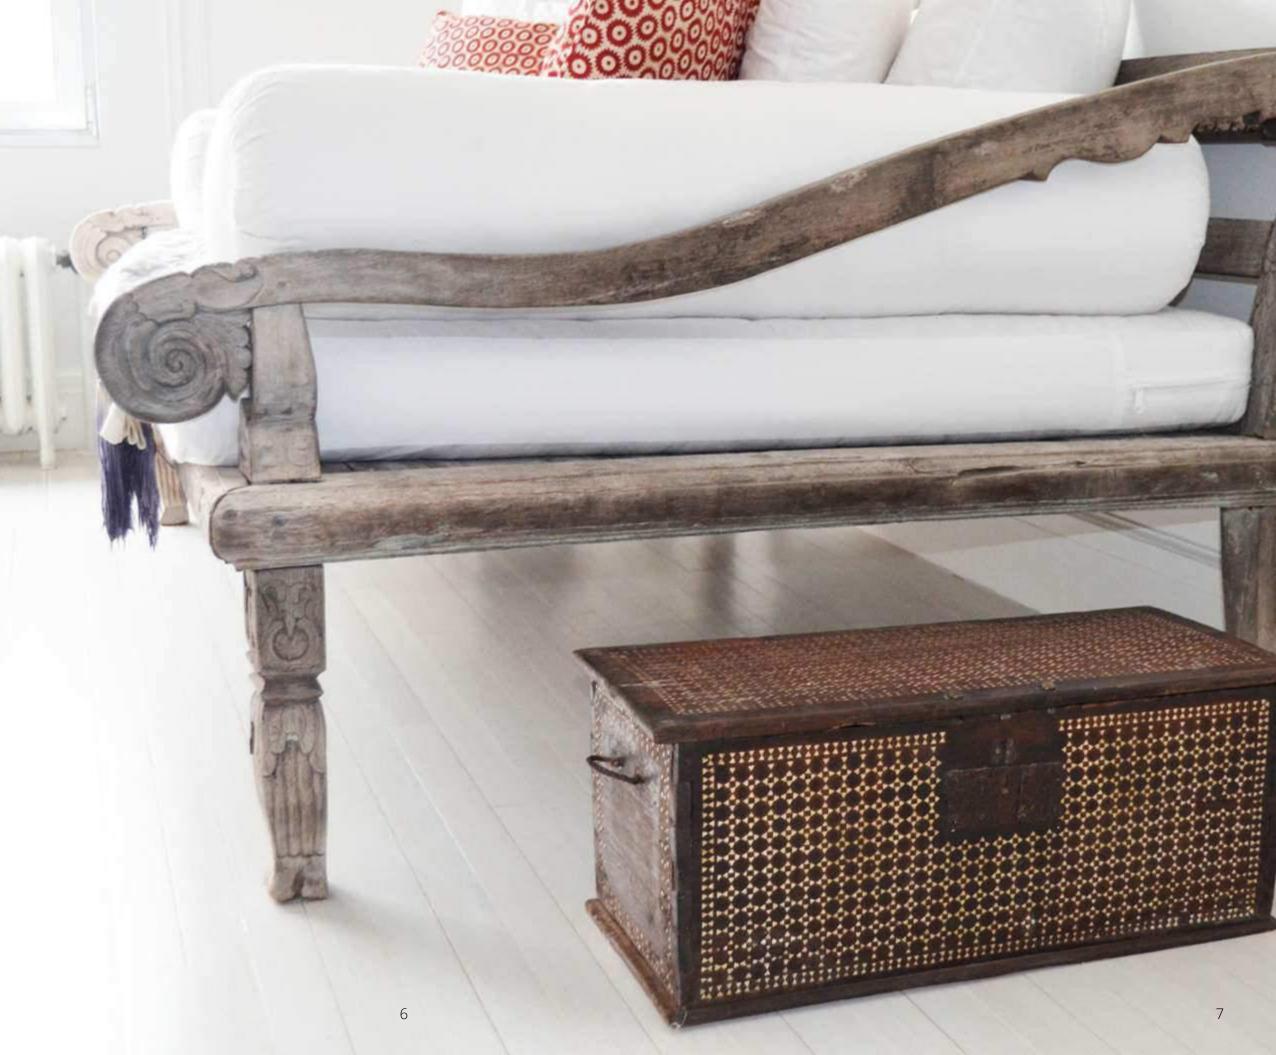

Hailed as "The Furniture Hunter" by the New York Times, Andrianna Shamaris is viewed as the leader in modern organic furniture among architects, interior designers, stylists and celebrities around the world. ANTIQUE RAFFLES DAYBED shown: 84" W × 48" D.

#### CUSTOM-MADE SHELL INLAY PIVOTED DOORS

ANTIQUE RAFFLES DINING TABLE AND CHAIRS

PRIMITIVE BENCH AND LARGE SHELL INLAY BASKET CUSTOM-MADE NATURALLY AGED TEAK PIVOTED DOORS