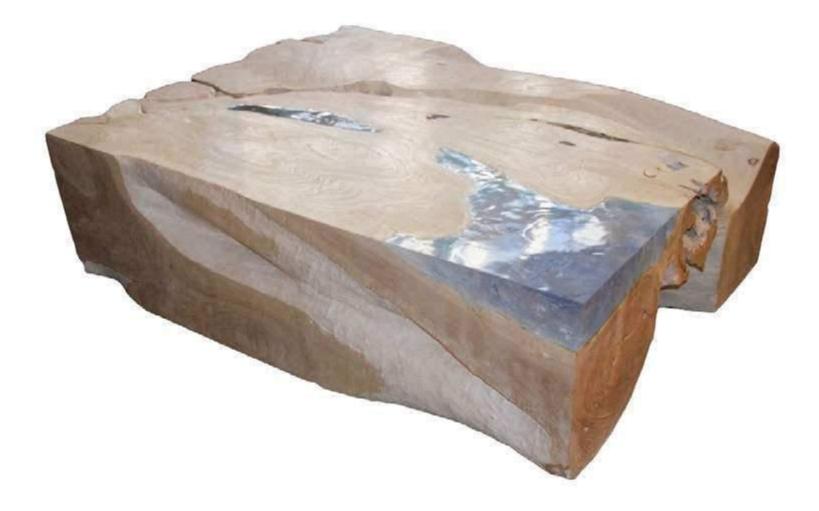

# THE ST. BARTS COLLECTION

The St. Barts Collection features an exciting new line of organic white wash and natural weathered teak furniture. The reclaimed teak is bleached and left to bake in the sun and sea salt air for over a year to achieve this unique finish. Select pieces are infused with a brilliant aqua resin that is cracked to achieve a unique quartz crystal effect. The final result evokes imagery of the white sand beaches and brilliant aqua waters of the famous French Caribbean Island.

ST. BARTS COFFEE TABLE SHOWN: White wash with aqua resin.

**ST. BARTS COFFEE TABLE SHOWN:** 30" X 30" X 16" H. Custom sizes available.

**SHOWN:** 39" X 35" X 16" H. Bleached teak with the new pale blue resin. **SHOWN:** 58" x 43" x 17" H. Bleached teak with the new pale blue resin.