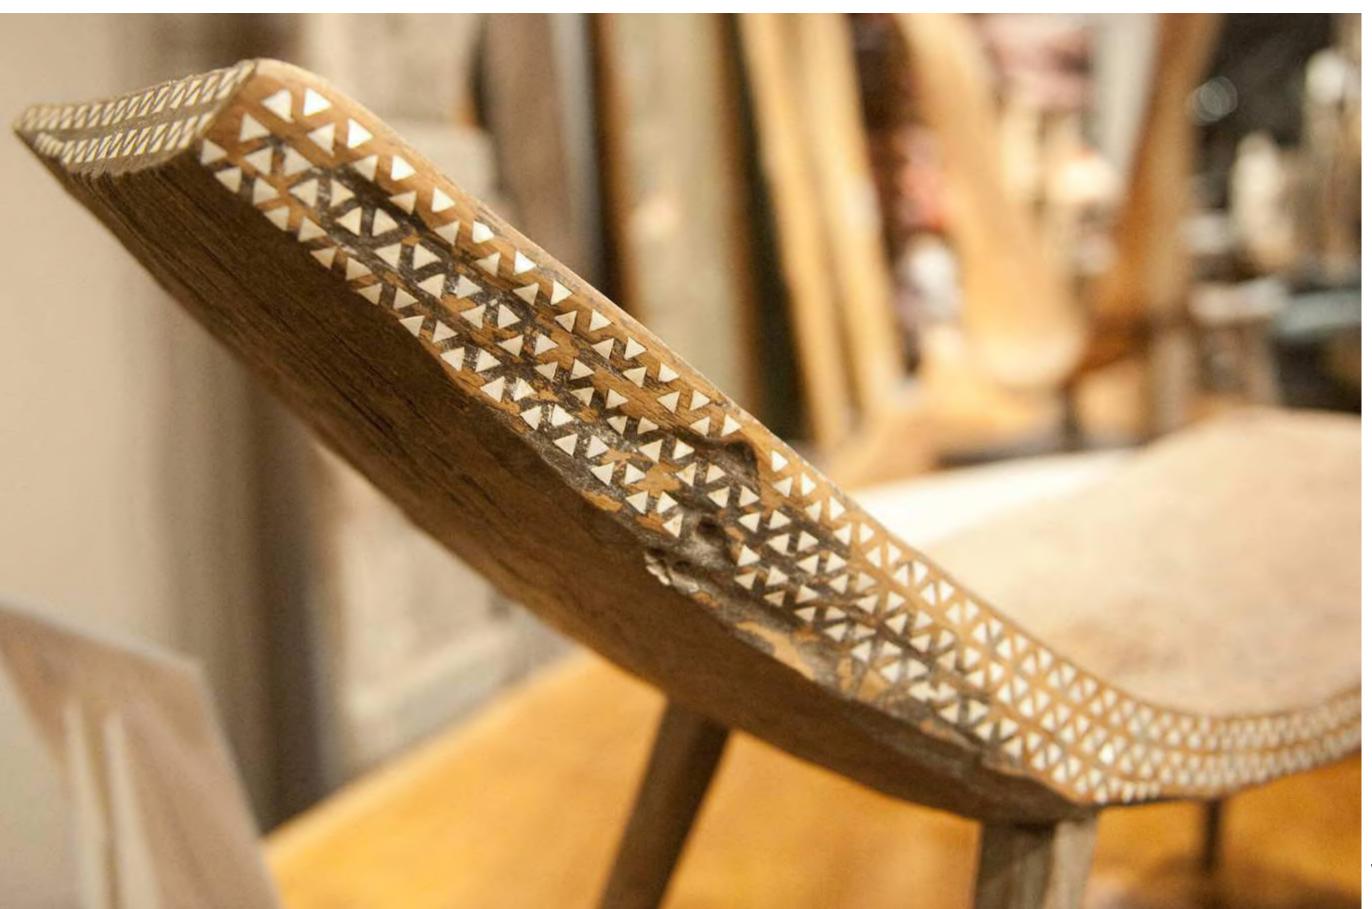

# THE ANTIQUE COLLECTION

As part of our antique collection, we take antique pieces and add shell inlay. You saw it here first!